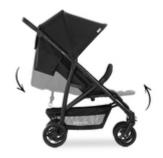

# ADJUSTABLE BACKREST WITH LIE-FLAT POSITION

The backrest can be inclined from an upright seating position to a lie-flat one, offering your child comfort in all situations. The padded footrest can be easily adjusted into a horizontal position.

Compared to other city pushchairs, the Rapid 4 can be used much longer, offering your child a comfortable and safe ride up to 4 years. The soft seat comes with a backrest that can be inclined without steps up to a lying position. The padded footrest can also be easily adjusted to a horizontal position, ideal for your child's naps.