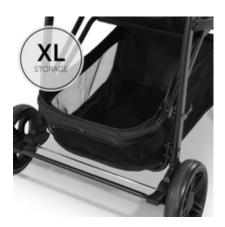

## LARGE BASKET FOR EXTRA SPACE

The city pushchair comes with an easily accessible storage basket that neatly store things up to 3 kg. The extra-large basket with stable edges offers space for toys, baby things, and purchases.

The Rapid 4 is simply made for urban life with child. Thanks to its lightness and maneuverability, the Rapid 4 can be easily pushed around town, easily mastering narrow corridors and tight curves. The extra-large basket can be used up to 3 kg and offers space for toys and purchases. Also, the handlebar can be adjusted up to 30 cm in height, allowing adults of different heights to drive the pushchair in a back-friendly way.