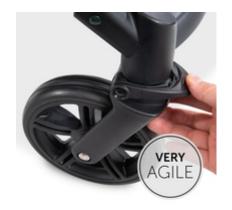

#### SWIVELLING FRONT WHEELS

The Rapid 4 pushchair is the ideal companion for your mobile day-to-day life. The suspension as well as the swivelling and lockable front wheels swivel promise a bumpfree journey on streets.

#### The ideal pushchair for an urban family life

The Rapid 4 is the ideal companion for your mobile day-to-day life. The front wheels swivel at 360° and promise a bump-free journey on streets, easily mastering sudden changes of direction. Also, they can be blocked providing a comfortable drive on country and forest paths.