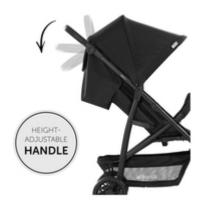

### HEIGHT-ADJUSTABLE HANDLEBAR

The push handle can be adjusted up to 30 cm in height, allowing parents, grandparents, or even younger siblings to comfortably steer the Rapid 4 city pushchair around town.

The Rapid 4 is simply made for urban life with child. Thanks to its lightness and maneuverability, the Rapid 4 can be easily pushed around town, easily mastering narrow corridors and tight curves. The extra-large basket can be used up to 3 kg and offers space for toys and purchases. Also, the handlebar can be adjusted up to 30 cm in height, allowing adults of different heights to drive the pushchair in a back-friendly way.

**One-handed backrest inclination** Yes

Handle

Handle type Rotating handlebar

Height-adjustable handle 4 x

Handle height 76 - 109 cm