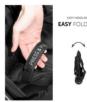

## ONE-HANDED FOLDING WITHIN SECONDS

The Rapid 4 is a light pushchair that folds away one-handedly by the Press & Pull system on the release loop. Thanks to its compact folding size, it takes up almost no space on travels or at home.

# EASY TO TRANSPORT THANKS TO INCLUDED CARRY HANDLE

Folded up, the Rapid 4 can be easily transported by the release loop that doubles up as carry handle. Your other hand remains free for your child or purchases.

Thanks to the one-hand folding mechanism, you will profit from maximum mobility on the bus, on train, or on trips away from home. The Rapid 4 folds up within seconds, while the soft release loop doubles up as carry handle. This way, you can easily carry the compact pushchair and have one free hand for your little explorer at the same time.