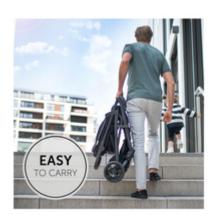

# EASY TO TRANSPORT THANKS TO INCLUDED CARRY HANDLE

Folded up, the Rapid 4 can be easily transported by the release loop that doubles up as carry handle. Your other hand remains free for your child or purchases.

Thanks to the one-hand folding mechanism, you will profit from maximum mobility on the bus, on train, or on trips away from home. The Rapid 4 folds up within seconds, while the soft release loop doubles up as carry handle. This way, you can easily carry the compact pushchair and have one free hand for your little explorer at the same time.