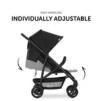

### HEIGHT-ADJUSTABLE HANDLEBAR

The push handle can be adjusted up to 30 cm in height, allowing parents, grandparents, or even younger siblings to comfortably steer the Rapid 4 city pushchair around town.

The Rapid 4 is simply made for urban life with child. Thanks to its lightness and maneuverability, the Rapid 4 can be easily pushed around town, easily mastering narrow corridors and tight curves. The extra-large basket can be used up to 3 kg and offers space for toys and purchases. Also, the handlebar can be adjusted up to 30 cm in height, allowing adults of different heights to drive the pushchair in a back-friendly way.