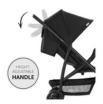

### HEIGHT-ADJUSTABLE HANDLEBAR

The push handle can be adjusted up to 30 cm in height, allowing parents, grandparents, or even younger siblings to comfortably steer the Rapid 4 city pushchair around town.

The Rapid 4 is simply made for urban life with child. Thanks to its lightness and maneuverability, the Rapid 4 can be easily pushed around town, easily mastering narrow corridors and tight curves. The extra-large basket can be used up to 3 kg and offers space for toys and purchases. Also, the handlebar can be adjusted up to 30 cm in height, allowing adults of different heights to drive the pushchair in a back-friendly way.