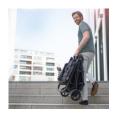

## ONE-HANDED FOLDING WITHIN SECONDS

The Rapid 4 is a light pushchair that folds away one-handedly by the Press & Pull system on the release loop. Thanks to its compact folding size, it takes up almost no space on travels or at home.

# EASY TO TRANSPORT THANKS TO INCLUDED CARRY HANDLE

Folded up, the Rapid 4 can be easily transported by the release loop that doubles up as carry handle. Your other hand remains free for your child or purchases.

Thanks to the one-hand folding mechanism, you will profit from maximum mobility on the bus, on train, or on trips away from home. The Rapid 4 folds up within seconds, while the soft release loop doubles up as carry handle. This way, you can easily carry the compact pushchair and have one free hand for your little explorer at the same time.