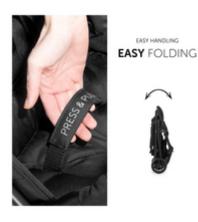

## ONE-HANDED FOLDING WITHIN SECONDS

The Rapid 4 is a light pushchair that folds away one-handedly by the Press & Pull system on the release loop. Thanks to its compact folding size, it takes up almost no space on travels or at home.

# EASY TO TRANSPORT THANKS TO INCLUDED CARRY HANDLE

Folded up, the Rapid 4 can be easily transported by the release loop that doubles up as carry handle. Your other hand remains free for your child or purchases.

Thanks to the one-hand folding mechanism, you will profit from maximum mobility on the bus, on train, or on trips away from home. The Rapid 4 folds up within seconds, while the soft release loop doubles up as carry handle. This way, you can easily carry the compact pushchair and have one free hand for your little explorer at the same time.