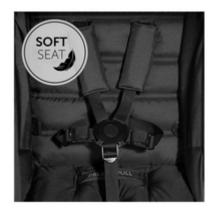

## COMFORTABLE AND SPACIOUS SEAT

Comfy from head to toe. The soft seat offers space and freedom of movement for bigger children, too. The padded 5-point harness helps keep your child safe without disturbing.