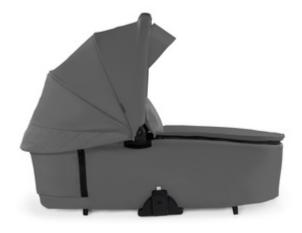

#### PREMIUM CARRYCOT FROM BIRTH, EACH DAY

The high-quality design of the carrycot perfectly matches the Walk N Care pushchair. This separately available carrycot module offers your new-born baby a protected environment from day one.

## MULTIFUNCTIONAL CARRYCOT WITH PREMIUM DESIGN

The spacious design is made of high-quality materials. Attractive quilting on the canopy complements the design on the inside, offering your baby comfort and freedom of movement up to 9 kg.

#### PREMIUM CARRYCOT WITH MEMORY FUNCTION FOR THE WALK N CARE PUSHCHAIR

The high-quality design of the carrycot perfectly matches the Walk N Care pushchair. This separately available carrycot module offers your new-born baby a protected environment from day one. The light but stable carrycot is characterized by the premium quality of its materials and its spacious design. Modern and easy-care melange fabrics on the outside complement the design on the inside, offering your baby comfort and freedom of movement up to 9 kg.