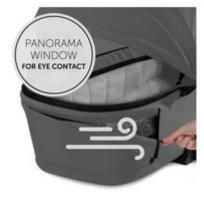

#### EYE CONTACT AND AIR CIRCULATION

The large mesh window in the canopy and the panorama window can be opened independantly, offering optimal air circulation and allowing your baby to discover the surroundings.

The premium design is complemented by the high-quality canopy with two XXL panorama windows that can be individually opened, offering optimal air circulation, and allowing your baby to discover the surroundings. The 3-zone canopy with sun visor, rated UPF 50+, and the matching cover round off the sophisticated design.