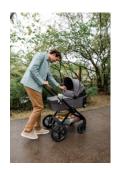

#### PREMIUM CARRYCOT WITH MEMORY FUNCTION FOR THE WALK N CARE PUSHCHAIR

The high-quality design of the carrycot perfectly matches the Walk N Care pushchair. This separately available carrycot module offers your new-born baby a protected environment from day one. The light but stable carrycot is characterized by the premium quality of its materials and its spacious design. Modern and easy-care melange fabrics on the outside complement the design on the inside, offering your baby comfort and freedom of movement up to 9 kg.

## MULTIFUNCTIONAL CARRYCOT WITH PREMIUM DESIGN

The spacious design is made of high-quality materials. Attractive quilting on the canopy complements the design on the inside, offering your baby comfort and freedom of movement up to 9 kg.