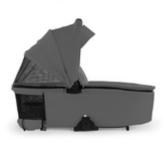

## MULTIFUNCTIONAL CARRYCOT WITH PREMIUM DESIGN

The spacious design is made of high-quality materials. Attractive quilting on the canopy complements the design on the inside, offering your baby comfort and freedom of movement up to 9 kg.

#### PREMIUM CARRYCOT WITH MEMORY FUNCTION FOR THE WALK N CARE PUSHCHAIR

The high-quality design of the carrycot perfectly matches the Walk N Care pushchair. This separately available carrycot module offers your new-born baby a protected environment from day one. The light but stable carrycot is characterized by the premium quality of its materials and its spacious design. Modern and easy-care melange fabrics on the outside complement the design on the inside, offering your baby comfort and freedom of movement up to 9 kg.