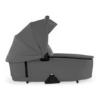

### FLAT FOLDING FOR SPACE-SAVING TRANSPORT

The Walk N Care carrycot folds away flatly. This way, you can easily stow it away at home and transport it to your next destination without taking up much space.

The Walk N Care carrycot folds away flatly for an easy, space-saving storage and transport. Thanks to the integrated adapters, the carrycot can be installed with a simple click on the Walk N Care pushchair.