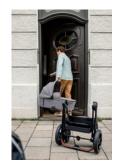

### EASY REMOVAL FROM PUSHCHAIR WITH MEMORY BUTTONS

By pushing the memory buttons one after another, you can easily remove the carrycot from the pushchair frame with one hand by the carry handle.

#### ONE-HANDED REMOVAL

THANKS TO MEMORY FUNCTION

Thanks to the buttons with memory function, the carrycot can be removed very easily from the pushchair frame. You simply need to push the buttons one after another and then you can take off the carrycot from the frame with one hand by the handle and comfortably carry your child into your home after your walks.