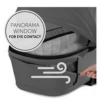

#### EYE CONTACT AND AIR CIRCULATION

The large mesh window in the canopy and the panorama window can be opened independantly, offering optimal air circulation and allowing your baby to discover the surroundings.

The premium design is complemented by the high-quality canopy with two XXL panorama windows that can be individually opened, offering optimal air circulation, and allowing your baby to discover the surroundings. The 3-zone canopy with sun visor, rated UPF 50+, and the matching cover round off the sophisticated design.