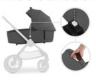

### EASY REMOVAL FROM PUSHCHAIR WITH MEMORY BUTTONS

By pushing the memory buttons one after another, you can easily remove the carrycot from the pushchair frame with one hand by the carry handle.

#### ONE-HANDED REMOVAL

THANKS TO MEMORY FUNCTION

### EASY TO INSTALL ON THE PUSHCHAIR

Thanks to the integrated adapters on the frame, the Walk N Care carrycot can be installed with a simple click on the Walk N Care pushchair.

#### EASY TO INSTALL

THANKS TO INTEGRATED ADAPTERS

Thanks to the buttons with memory function, the carrycot can be removed very easily from the pushchair frame. You simply need to push the buttons one after another and then you can take off the carrycot from the frame with one hand by the handle and comfortably carry your child into your home after your walks.

The Walk N Care carrycot folds away flatly for an easy, space-saving storage and transport. Thanks to the integrated adapters, the carrycot can be installed with a simple click on the Walk N Care pushchair.