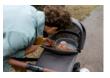

### EASY TO INSTALL ON THE PUSHCHAIR

Thanks to the integrated adapters on the frame, the Walk N Care carrycot can be installed with a simple click on the Walk N Care pushchair.

#### EASY TO INSTALL

THANKS TO INTEGRATED ADAPTERS

The Walk N Care carrycot folds away flatly for an easy, space-saving storage and transport. Thanks to the integrated adapters, the carrycot can be installed with a simple click on the Walk N Care pushchair.