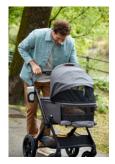

tion system provides a pleasant climate.



### **i**hauck

SPACE-SAVING TRANSPORT



### FLAT FOLDING FOR SPACE-SAVING TRANSPORT

The Walk N Care carrycot folds away flatly. This way, you can easily stow it away at home and transport it to your next destination without taking up much space.

### EASY TO INSTALL ON THE PUSHCHAIR

Thanks to the integrated adapters on the frame, the Walk N Care carrycot can be installed with a simple click on the Walk N Care pushchair.

#### EASY TO INSTALL

THANKS TO INTEGRATED ADAPTERS



### WALK N CARE CARRYCOT CARRYCOT WITH MEMORY BUTTONS FOR THE WALK N CARE PUSHCHAIR

ALL-WEATHER PROTEC

UPF 50+

# **h**auck

#### **Product Images**













ONE-HANDED REMOVAL THANKS TO MEMORY FUNCTION



SPACE-SAVING





EASY TO INSTALL



#### Lifestyle Images













#### PREMIUM CARRYCOT WITH MEMORY FUNCTION FOR THE WALK N CARE PUSHCHAIR

The high-quality design of the carrycot perfectly matches the Walk N Care pushchair. This separately available carrycot module offers your new-born baby a protected environment from day one. The light but stable carrycot is characterized by the premium quality of its materials and its spacious design. Modern and easy-care melange fabrics on the outside complement the design on the inside, offering your baby comfort and freedom of movement up to 9 kg.

Thanks to the buttons with memory function, the carrycot can be removed very easily from the pushchair frame. You simply need to push the buttons one after another and then you can take off the carrycot from the frame with one hand by the handle and comforta