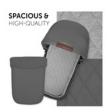

### COMFY MATTRESS AND VENTILATION FUNCTION

The carrycot is equipped with soft fabrics as well as a well-padded inlay, wich protect the baby's little head. The additional circulation system provides a pleasant climate.

The carrycot is equipped with soft fabrics as well as a well-padded inlay, wich protect the baby's little head. The additional circulation system provides a pleasant climate. The mattress is very comfortable and comes with a removable and washable cover.