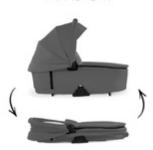

### FLAT FOLDING FOR SPACE-SAVING TRANSPORT

The Walk N Care carrycot folds away flatly. This way, you can easily stow it away at home and transport it to your next destination without taking up much space.

The Walk N Care carrycot folds away flatly for an easy, space-saving storage and transport. Thanks to the integrated adapters, the carrycot can be installed with a simple click on the Walk N Care pushchair.