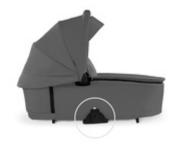

#### PREMIUM CARRYCOT FROM BIRTH, EACH DAY

The high-quality design of the carrycot perfectly matches the Walk N Care pushchair. This separately available carrycot module offers your new-born baby a protected environment from day one.

#### PREMIUM CARRYCOT WITH MEMORY FUNCTION FOR THE WALK N CARE PUSHCHAIR

The high-quality design of the carrycot perfectly matches the Walk N Care pushchair. This separately available carrycot module offers your new-born baby a protected environment from day one. The light but stable carrycot is characterized by the premium quality of its materials and its spacious design. Modern and easy-care melange fabrics on the outside complement the design on the inside, offering your baby comfort and freedom of movement up to 9 kg.

## MULTIFUNCTIONAL CARRYCOT WITH PREMIUM DESIGN

The spacious design is made of high-quality materials. Attractive quilting on the canopy complements the design on the inside, offering your baby comfort and freedom of movement up to 9 kg.