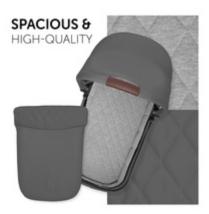

### COMFY MATTRESS AND VENTILATION FUNCTION

The carrycot is equipped with soft fabrics as well as a well-padded inlay, wich protect the baby's little head. The additional circulation system provides a pleasant climate.

The carrycot is equipped with soft fabrics as well as a well-padded inlay, wich protect the baby's little head. The additional circulation system provides a pleasant climate. The mattress is very comfortable and comes with a removable and washable cover.