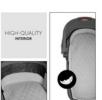

### COMFY MATTRESS AND VENTILATION FUNCTION

The carrycot is equipped with soft fabrics as well as a well-padded inlay, wich protect the baby's little head. The additional circulation system provides a pleasant climate.

The carrycot is equipped with soft fabrics as well as a well-padded inlay, wich protect the baby's little head. The additional circulation system provides a pleasant climate. The mattress is very comfortable and comes with a removable and washable cover.