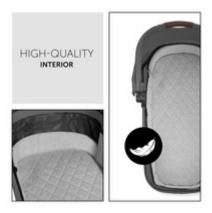

### COMFY MATTRESS AND VENTILATION FUNCTION

The carrycot is equipped with soft fabrics as well as a well-padded inlay, wich protect the baby's little head. The additional circulation system provides a pleasant climate.

The carrycot is equipped with soft fabrics as well as a well-padded inlay, wich protect the baby's little head. The additional circulation system provides a pleasant climate. The mattress is very comfortable and comes with a removable and washable cover.