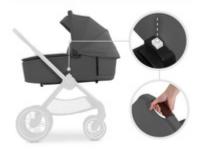

### EASY REMOVAL FROM PUSHCHAIR WITH MEMORY BUTTONS

By pushing the memory buttons one after another, you can easily remove the carrycot from the pushchair frame with one hand by the carry handle.

#### ONE-HANDED REMOVAL

THANKS TO MEMORY FUNCTION

Thanks to the buttons with memory function, the carrycot can be removed very easily from the pushchair frame. You simply need to push the buttons one after another and then you can take off the carrycot from the frame with one hand by the handle and comfortably carry your child into your home after your walks.