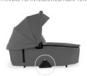

## MULTIFUNCTIONAL CARRYCOT WITH PREMIUM DESIGN

The spacious design is made of high-quality materials. Attractive quilting on the canopy complements the design on the inside, offering your baby comfort and freedom of movement up to 9 kg.

#### PREMIUM CARRYCOT WITH MEMORY FUNCTION FOR THE WALK N CARE PUSHCHAIR

The high-quality design of the carrycot perfectly matches the Walk N Care pushchair. This separately available carrycot module offers your new-born baby a protected environment from day one. The light but stable carrycot is characterized by the premium quality of its materials and its spacious design. Modern and easy-care melange fabrics on the outside complement the design on the inside, offering your baby comfort and freedom of movement up to 9 kg.