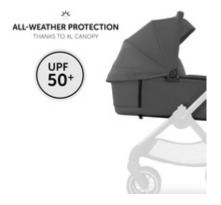

### XL SUN CANOPY AND ALL-WEATHER COVER

The 3-zone canopy with extendable sun visor is rated UPF 50+, offering protection against sun, wind and noisy streets. The matching cover protects from all weathers and can be removed by zipper.

The premium design is complemented by the high-quality canopy with two XXL panorama windows that can be individually opened, offering optimal air circulation, and allowing your baby to discover the surroundings. The 3-zone canopy with sun visor, rated UPF 50+, and the matching cover round off the sophisticated design.