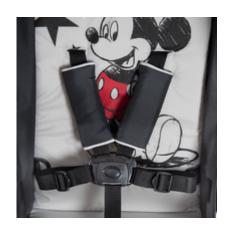

## SEAT BELT AND BRAKE FOR SAFETY

While you both enjoy the sights along the way, the 5-point harness ensures that your child cannot climb out or fall out and thanks to the brake, the buggy is always secure – even in a moving bus.