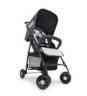

### Sport: The practical everyday pushchair

### Light, compact and manoeuvrable

On the bus or off to the park? With swivelling and lockable front wheels, the Sport is very easy to steer.

Going somewhere in a hurry? Or leaving on holiday with a lot of luggage? The Sport pushchair folds up in a jiffy and is so compact, it hardly takes up any space – perfect for travelling or to leave with the grandparents as a spare.

#### Comfortable and safe

Whether sitting or lying down, your child will be comfortable at all times with the easily adjustable backrest and footrest. The canopy protects them from wind and weather while you both enjoy the views. The 5-point harness ensures that your child cannot climb or fall out and the brake offers extra safety – even in a moving bus.