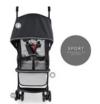

### Sport: The practical everyday pushchair

### Light, compact and manoeuvrable

On the bus or off to the park? With swivelling and lockable front wheels, the Sport is very easy to steer.

Going somewhere in a hurry? Or leaving on holiday with a lot of luggage? The Sport pushchair folds up in a jiffy and is so compact, it hardly takes up any space – perfect for travelling or to leave with the grandparents as a spare.

#### Comfortable and safe

Whether sitting or lying down, your child will be comfortable at all times with the easily adjustable backrest and footrest. The canopy protects them from wind and weather while you both enjoy the views. The 5-point harness ensures that your child cannot climb or fall out and the brake offers extra safety – even in a moving bus.

### Ample storage space in the XL basket

Toys, nappy bag, food: even quick outings have baggage. And for shopping, everything you need fits into the XL basket under the seat.