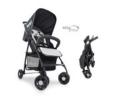

# PUSHCHAIR WITH A FANTASTIC MICKEY MOUSE DESIGN

1

IDEAL TO TAKE EVERYWHERE: LIGHT AND EASY TO FOLD

1

A LARGE BASKET OFFERS PLENTY OF STORAGE SPACE

# BRING THE DISNEY MAGIC WITH YOU

Are you a big fan of Mickey Mouse? Then this pushchair with the iconic Mickey Mouse print is just the thing to add a touch of Disney magic to your walks.

# AMPLE STORAGE SPACE IN THE XL BASKET

Toys, nappy bag, food: even a quick outing comes with baggage. And when you go shopping, everything you need to take along fits into the XL basket under the seat.