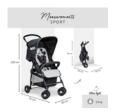

# PUSHCHAIR WITH A FANTASTIC MICKEY MOUSE DESIGN

1

IDEAL TO TAKE EVERYWHERE: LIGHT AND EASY TO FOLD

1

A LARGE BASKET OFFERS PLENTY OF STORAGE SPACE

# LIGHT AND MANOEUVRABLE ALL-ROUNDER

Taking the bus to the city? Off to the park? With swivelling and lockable front wheels, the Sport Buggy is easy to use anywhere. Also perfect to leave with the grandparents as a spare.

# AMPLE STORAGE SPACE IN THE XL BASKET

Toys, nappy bag, food: even a quick outing comes with baggage. And when you go shopping, everything you need to take along fits into the XL basket under the seat.