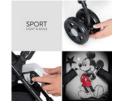

# LIGHT AND MANOEUVRABLE ALL-ROUNDER

Taking the bus to the city? Off to the park? With swivelling and lockable front wheels, the Sport Buggy is easy to use anywhere. Also perfect to leave with the grandparents as a spare.

### Light, compact and manoeuvrable

On the bus or off to the park? With swivelling and lockable front wheels, the Sport is very easy to steer.

Going somewhere in a hurry? Or leaving on holiday with a lot of luggage? The Sport pushchair folds up in a jiffy and is so compact, it hardly takes up any space – perfect for travelling or to leave with the grandparents as a spare.