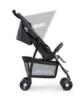

### Sport: The practical everyday pushchair

### Light, compact and manoeuvrable

On the bus or off to the park? With swivelling and lockable front wheels, the Sport is very easy to steer.

Going somewhere in a hurry? Or leaving on holiday with a lot of luggage? The Sport pushchair folds up in a jiffy and is so compact, it hardly takes up any space – perfect for travelling or to leave with the grandparents as a spare.

#### Comfortable and safe

Whether sitting or lying down, your child will be comfortable at all times with the easily adjustable backrest and footrest. The canopy protects them from wind and weather while you both enjoy the views. The 5-point harness ensures that your child cannot climb or fall out and the brake offers extra safety – even in a moving bus.

### Ample storage space in the XL basket

Toys, nappy bag, food: even quick outings have baggage. And for shopping, everything you need fits into the XL basket under the seat.