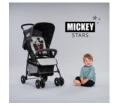

# PUSHCHAIR WITH A FANTASTIC MICKEY MOUSE DESIGN

1

IDEAL TO TAKE EVERYWHERE: LIGHT AND EASY TO FOLD

1

A LARGE BASKET OFFERS PLENTY OF STORAGE SPACE

# BRING THE DISNEY MAGIC WITH YOU

Are you a big fan of Mickey Mouse? Then this pushchair with the iconic Mickey Mouse print is just the thing to add a touch of Disney magic to your walks.