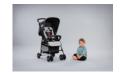

## COMFORTABLE AND CONVENIENT

Whether sitting or lying down, your little darling will be really comfortable in the Sport Buggy with its easily adjustable backrest and footrest. The canopy protects your child from wind and weather

## SEAT BELT AND BRAKE FOR SAFETY

While you both enjoy the sights along the way, the 5-point harness ensures that your child cannot climb out or fall out and thanks to the brake, the buggy is always secure – even in a moving bus.

#### Comfortable and safe

Whether sitting or lying down, your child will be comfortable at all times with the easily adjustable backrest and footrest. The canopy protects them from wind and weather while you both enjoy the views. The 5-point harness ensures that your child cannot climb or fall out and the brake offers extra safety – even in a moving bus.