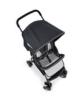

# LIGHT AND MANOEUVRABLE ALL-ROUNDER

Taking the bus to the city? Off to the park? With swivelling and lockable front wheels, the Sport Buggy is easy to use anywhere. Also perfect to leave with the grandparents as a spare.

## COMFORTABLE AND CONVENIENT

Whether sitting or lying down, your little darling will be really comfortable in the Sport Buggy with its easily adjustable backrest and footrest. The canopy protects your child from wind and weather

## SEAT BELT AND BRAKE FOR SAFETY

While you both enjoy the sights along the way, the 5-point harness ensures that your child cannot climb out or fall out and thanks to the brake, the buggy is always secure – even in a moving bus.

## QUICK AND EASY TO FOLD

Going somewhere in a hurry? Or leaving on holiday with a lot of luggage? The buggy folds up in a jiffy and is so compact, it hardly takes up any space. This makes it perfect for travelling.

# AMPLE STORAGE SPACE IN THE XL BASKET

Toys, nappy bag, food: even a quick outing comes with baggage. And when you go shopping, everything you need to take along fits into the XL basket under the seat.