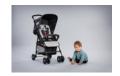

# LIGHT AND MANOEUVRABLE ALL-ROUNDER

Taking the bus to the city? Off to the park? With swivelling and lockable front wheels, the Sport Buggy is easy to use anywhere. Also perfect to leave with the grandparents as a spare.

### Light, compact and manoeuvrable

On the bus or off to the park? With swivelling and lockable front wheels, the Sport is very easy to steer.

Going somewhere in a hurry? Or leaving on holiday with a lot of luggage? The Sport pushchair folds up in a jiffy and is so compact, it hardly takes up any space – perfect for travelling or to leave with the grandparents as a spare.