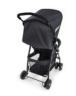

# LIGHT AND MANOEUVRABLE ALL-ROUNDER

Taking the bus to the city? Off to the park? With swivelling and lockable front wheels, the Sport Buggy is easy to use anywhere. Also perfect to leave with the grandparents as a spare.

## COMFORTABLE AND CONVENIENT

Whether sitting or lying down, your little darling will be really comfortable in the Sport Buggy with its easily adjustable backrest and footrest. The canopy protects your child from wind and weather

## SEAT BELT AND BRAKE FOR SAFETY

While you both enjoy the sights along the way, the 5-point harness ensures that your child cannot climb out or fall out and thanks to the brake, the buggy is always secure – even in a moving bus.

## QUICK AND EASY TO FOLD

Going somewhere in a hurry? Or leaving on holiday with a lot of luggage? The buggy folds up in a jiffy and is so compact, it hardly takes up any space. This makes it perfect for travelling.

# AMPLE STORAGE SPACE IN THE XL BASKET

Toys, nappy bag, food: even a quick outing comes with baggage. And when you go shopping, everything you need to take along fits into the XL basket under the seat.