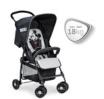

### Sport: The practical everyday pushchair

### Light, compact and manoeuvrable

On the bus or off to the park? With swivelling and lockable front wheels, the Sport is very easy to steer.

Going somewhere in a hurry? Or leaving on holiday with a lot of luggage? The Sport pushchair folds up in a jiffy and is so compact, it hardly takes up any space – perfect for travelling or to leave with the grandparents as a spare.

#### Comfortable and safe

Whether sitting or lying down, your child will be comfortable at all times with the easily adjustable backrest and footrest. The canopy protects them from wind and weather while you both enjoy the views. The 5-point harness ensures that your child cannot climb or fall out and the brake offers extra safety – even in a moving bus.

### Ample storage space in the XL basket

Toys, nappy bag, food: even quick outings have baggage. And for shopping, everything you need fits into the XL basket under the seat.