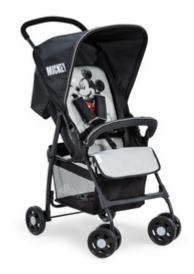

# PUSHCHAIR WITH A FANTASTIC MICKEY MOUSE DESIGN

1

IDEAL TO TAKE EVERYWHERE: LIGHT AND EASY TO FOLD

1

A LARGE BASKET OFFERS PLENTY OF STORAGE SPACE

# BRING THE DISNEY MAGIC WITH YOU

Are you a big fan of Mickey Mouse? Then this pushchair with the iconic Mickey Mouse print is just the thing to add a touch of Disney magic to your walks.

# LIGHT AND MANOEUVRABLE ALL-ROUNDER

Taking the bus to the city? Off to the park? With swivelling and lockable front wheels, the Sport Buggy is easy to use anywhere. Also perfect to leave with the grandparents as a spare.

## COMFORTABLE AND CONVENIENT

Whether sitting or lying down, your little darling will be really comfortable in the Sport Buggy with its easily adjustable backrest and footrest. The canopy protects your child from wind and weather

## SEAT BELT AND BRAKE FOR SAFETY

While you both enjoy the sights along the way, the 5-point harness ensures that your child cannot climb out or fall out and thanks to the brake, the buggy is always secure – even in a moving bus.

## QUICK AND EASY TO FOLD

Going somewhere in a hurry? Or leaving on holiday with a lot of luggage? The buggy folds up in a jiffy and is so compact, it hardly takes up any space. This makes it perfect for travelling.

# AMPLE STORAGE SPACE IN THE XL BASKET

Toys, nappy bag, food: even a quick outing comes with baggage. And when you go shopping, everything you need to take along fits into the XL basket under the seat.