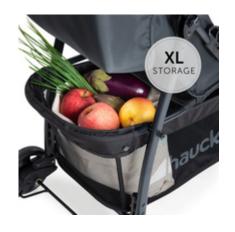

# AMPLE STORAGE SPACE IN THE XL BASKET

Toys, nappy bag, food: even a quick outing comes with baggage. And when you go shopping, everything you need to take along fits into the XL basket under the seat.

### Ample storage space in the XL basket

Toys, nappy bag, food: even quick outings have baggage. And for shopping, everything you need fits into the XL basket under the seat.