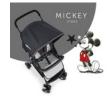

# BRING THE DISNEY MAGIC WITH YOU

Are you a big fan of Mickey Mouse? Then this pushchair with the iconic Mickey Mouse print is just the thing to add a touch of Disney magic to your walks.