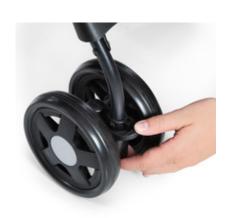

# LIGHT AND MANOEUVRABLE ALL-ROUNDER

Taking the bus to the city? Off to the park? With swivelling and lockable front wheels, the Sport Buggy is easy to use anywhere. Also perfect to leave with the grandparents as a spare.

### Light, compact and manoeuvrable

On the bus or off to the park? With swivelling and lockable front wheels, the Sport is very easy to steer.

Going somewhere in a hurry? Or leaving on holiday with a lot of luggage? The Sport pushchair folds up in a jiffy and is so compact, it hardly takes up any space – perfect for travelling or to leave with the grandparents as a spare.

**Age information** 0 - 36 months

Wheels

Swivelling and lockable front wheel(s)

Yes

**Diameter front/back wheel** 13,5/13,5 cm

**Detachable wheels** Front and back wheel

Wheel type Plastic wheel

**Backrest** 