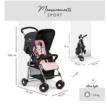

SPORT PRACTICAL EVERYDAY PUSHCHAIR

PUSHCHAIR WITH A FANTASTIC MINNIE MOUSE DESIGN

IDEAL TO TAKE EVERYWHERE: LIGHT AND EASY TO FOLD

1

1

A LARGE BASKET OFFERS PLENTY OF STORAGE SPACE

### SPORT PRACTICAL EVERYDAY PUSHCHAIR