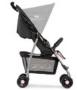

# LIGHT AND MANOEUVRABLE ALL-ROUNDER

Taking the bus to the city? Off to the park? With swivelling and lockable front wheels, the Sport Buggy is easy to use anywhere. Also perfect to leave with the grandparents as a spare.

### Light, compact and manoeuvrable

On the bus or off to the park? With swivelling and lockable front wheels, the Sport is very easy to steer.

Going somewhere in a hurry? Or leaving on holiday with a lot of luggage? The Sport pushchair folds up in a jiffy and is so compact, it hardly takes up any space – perfect for travelling or to leave with the grandparents as a spare.