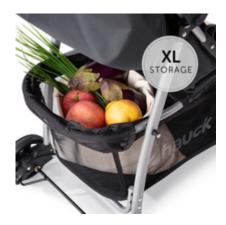

# AMPLE STORAGE SPACE IN THE XL BASKET

Toys, nappy bag, food: even a quick outing comes with baggage. And when you go shopping, everything you need to take along fits into the XL basket under the seat.

#### Ample storage space in the XL basket

Toys, nappy bag, food: even quick outings have baggage. And for shopping, everything you need fits into the XL basket under the seat.