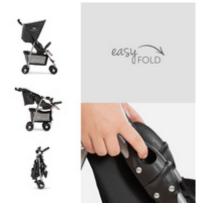

## QUICK AND EASY TO FOLD

Going somewhere in a hurry? Or leaving on holiday with a lot of luggage? The buggy folds up in a jiffy and is so compact, it hardly takes up any space. This makes it perfect for travelling.

### Light, compact and manoeuvrable

On the bus or off to the park? With swivelling and lockable front wheels, the Sport is very easy to steer.

Going somewhere in a hurry? Or leaving on holiday with a lot of luggage? The Sport pushchair folds up in a jiffy and is so compact, it hardly takes up any space – perfect for travelling or to leave with the grandparents as a spare.