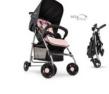

## QUICK AND EASY TO FOLD

Going somewhere in a hurry? Or leaving on holiday with a lot of luggage? The buggy folds up in a jiffy and is so compact, it hardly takes up any space. This makes it perfect for travelling.

### Light, compact and manoeuvrable

On the bus or off to the park? With swivelling and lockable front wheels, the Sport is very easy to steer.

Going somewhere in a hurry? Or leaving on holiday with a lot of luggage? The Sport pushchair folds up in a jiffy and is so compact, it hardly takes up any space – perfect for travelling or to leave with the grandparents as a spare.