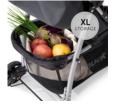

# AMPLE STORAGE SPACE IN THE XL BASKET

Toys, nappy bag, food: even a quick outing comes with baggage. And when you go shopping, everything you need to take along fits into the XL basket under the seat.

#### Ample storage space in the XL basket

Toys, nappy bag, food: even quick outings have baggage. And for shopping, everything you need fits into the XL basket under the seat.