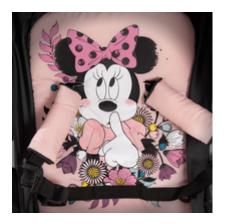

# BRING THE DISNEY MAGIC WITH YOU WHEN TRAVELLING

Are you a big fan of Minnie Mouse and her dotted bow? Then this pushchair with the Minnie Mouse motif is just the thing to add a touch of Disney to your walks.

## COMFORTABLE AND CONVENIENT

Whether sitting or lying down, your little darling will be really comfortable in the Sport Buggy with its easily adjustable backrest and footrest. The canopy protects your child from wind and weather

## SEAT BELT AND BRAKE FOR SAFETY

While you both enjoy the sights along the way, the 5point harness ensures that your child cannot climb out or fall out and thanks to the brake, the buggy is always secure – even in a moving bus.

#### Comfortable and safe

Whether sitting or lying down, your child will be comfortable at all times with the easily adjustable backrest and footrest. The canopy protects them from wind and weather while you both enjoy the views. The 5-point harness ensures that your child cannot climb or fall out and the brake offers extra safety – even in a moving bus.