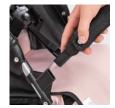

## SEAT BELT AND BRAKE FOR SAFETY

While you both enjoy the sights along the way, the 5point harness ensures that your child cannot climb out or fall out and thanks to the brake, the buggy is always secure – even in a moving bus.

#### Comfortable and safe

Whether sitting or lying down, your child will be comfortable at all times with the easily adjustable backrest and footrest. The canopy protects them from wind and weather while you both enjoy the views. The 5-point harness ensures that your child cannot climb or fall out and the brake offers extra safety – even in a moving bus.