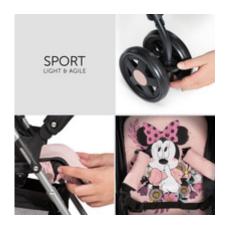

SPORT PRACTICAL EVERYDAY PUSHCHAIR

PUSHCHAIR WITH A FANTASTIC MINNIE MOUSE DESIGN

IDEAL TO TAKE EVERYWHERE: LIGHT AND EASY TO FOLD

1

1

A LARGE BASKET OFFERS PLENTY OF STORAGE SPACE

# BRING THE DISNEY MAGIC WITH YOU WHEN TRAVELLING

Are you a big fan of Minnie Mouse and her dotted bow? Then this pushchair with the Minnie Mouse motif is just the thing to add a touch of Disney to your walks.

# LIGHT AND MANOEUVRABLE ALL-ROUNDER

Taking the bus to the city? Off to the park? With swivelling and lockable front wheels, the Sport Buggy is easy to use anywhere. Also perfect to leave with the grandparents as a spare.

## QUICK AND EASY TO FOLD

Going somewhere in a hurry? Or leaving on holiday with a lot of luggage? The buggy folds up in a jiffy and is so compact, it hardly takes up any space. This makes it perfect for travelling.