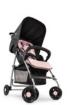

SPORT PRACTICAL EVERYDAY PUSHCHAIR

PUSHCHAIR WITH A FANTASTIC MINNIE MOUSE DESIGN

IDEAL TO TAKE EVERYWHERE: LIGHT AND EASY TO FOLD

1

1

A LARGE BASKET OFFERS PLENTY OF STORAGE SPACE

# BRING THE DISNEY MAGIC WITH YOU WHEN TRAVELLING

Are you a big fan of Minnie Mouse and her dotted bow? Then this pushchair with the Minnie Mouse motif is just the thing to add a touch of Disney to your walks.

### SPORT PRACTICAL EVERYDAY PUSHCHAIR