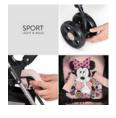

SPORT PRACTICAL EVERYDAY PUSHCHAIR

PUSHCHAIR WITH A FANTASTIC MINNIE MOUSE DESIGN

IDEAL TO TAKE EVERYWHERE: LIGHT AND EASY TO FOLD

1

1

A LARGE BASKET OFFERS PLENTY OF STORAGE SPACE

# BRING THE DISNEY MAGIC WITH YOU WHEN TRAVELLING

Are you a big fan of Minnie Mouse and her dotted bow? Then this pushchair with the Minnie Mouse motif is just the thing to add a touch of Disney to your walks.