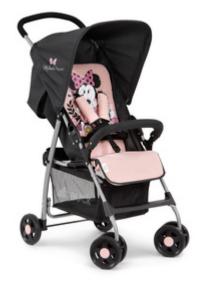

SPORT PRACTICAL EVERYDAY PUSHCHAIR

PUSHCHAIR WITH A FANTASTIC MINNIE MOUSE DESIGN

IDEAL TO TAKE EVERYWHERE: LIGHT AND EASY TO FOLD

1

1

A LARGE BASKET OFFERS PLENTY OF STORAGE SPACE

# BRING THE DISNEY MAGIC WITH YOU WHEN TRAVELLING

Are you a big fan of Minnie Mouse and her dotted bow? Then this pushchair with the Minnie Mouse motif is just the thing to add a touch of Disney to your walks.

# LIGHT AND MANOEUVRABLE ALL-ROUNDER

Taking the bus to the city? Off to the park? With swivelling and lockable front wheels, the Sport Buggy is easy to use anywhere. Also perfect to leave with the grandparents as a spare.

# AMPLE STORAGE SPACE IN THE XL BASKET

Toys, nappy bag, food: even a quick outing comes with baggage. And when you go shopping, everything you need to take along fits into the XL basket under the seat.