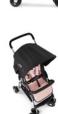

## COMFORTABLE AND CONVENIENT

Whether sitting or lying down, your little darling will be really comfortable in the Sport Buggy with its easily adjustable backrest and footrest. The canopy protects your child from wind and weather

#### Comfortable and safe

Whether sitting or lying down, your child will be comfortable at all times with the easily adjustable backrest and footrest. The canopy protects them from wind and weather while you both enjoy the views. The 5-point harness ensures that your child cannot climb or fall out and the brake offers extra safety – even in a moving bus.