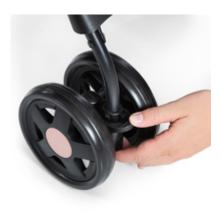

# LIGHT AND MANOEUVRABLE ALL-ROUNDER

Taking the bus to the city? Off to the park? With swivelling and lockable front wheels, the Sport Buggy is easy to use anywhere. Also perfect to leave with the grandparents as a spare.

### Light, compact and manoeuvrable

On the bus or off to the park? With swivelling and lockable front wheels, the Sport is very easy to steer.

Going somewhere in a hurry? Or leaving on holiday with a lot of luggage? The Sport pushchair folds up in a jiffy and is so compact, it hardly takes up any space – perfect for travelling or to leave with the grandparents as a spare.