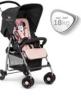

# BRING THE DISNEY MAGIC WITH YOU WHEN TRAVELLING

Are you a big fan of Minnie Mouse and her dotted bow? Then this pushchair with the Minnie Mouse motif is just the thing to add a touch of Disney to your walks.

## COMFORTABLE AND CONVENIENT

Whether sitting or lying down, your little darling will be really comfortable in the Sport Buggy with its easily adjustable backrest and footrest. The canopy protects your child from wind and weather

## SEAT BELT AND BRAKE FOR SAFETY

While you both enjoy the sights along the way, the 5point harness ensures that your child cannot climb out or fall out and thanks to the brake, the buggy is always secure – even in a moving bus.