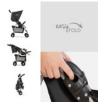

# LIGHT AND MANOEUVRABLE ALL-ROUNDER

Taking the bus to the city? Off to the park? With swivelling and lockable front wheels, the Sport Buggy is easy to use anywhere. Also perfect to leave with the grandparents as a spare.

### Light, compact and manoeuvrable

On the bus or off to the park? With swivelling and lockable front wheels, the Sport is very easy to steer.

Going somewhere in a hurry? Or leaving on holiday with a lot of luggage? The Sport pushchair folds up in a jiffy and is so compact, it hardly takes up any space – perfect for travelling or to leave with the grandparents as a spare.