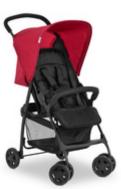

## COMFORTABLE AND CONVENIENT

Whether sitting or lying down, your little darling will be really comfortable in the Sport with its easily adjustable backrest and footrest. The canopy protects your child from wind and weather. little one's WELL-BEING

#### Comfortable and safe

Whether sitting or lying down, your child will be comfortable at all times with the easily adjustable backrest and footrest. The canopy protects them from wind and weather while you both enjoy the views. The 5-point harness ensures that your child cannot climb or fall out and the brake offers extra safety – even in a moving bus.