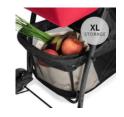

# AMPLE STORAGE SPACE IN THE XL BASKET

Toys, nappy bag, food: even a quick outing comes with baggage. And when you go shopping, everything you need to take along fits into the XL basket under the seat.

#### Ample storage space in the XL basket

Toys, nappy bag, food: even quick outings have baggage. And for shopping, everything you need fits into the XL basket under the seat.