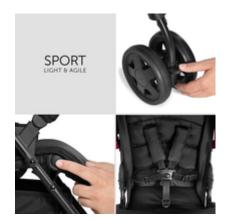

# LIGHT AND MANOEUVRABLE ALL-ROUNDER

Taking the bus to the city? Off to the park? With swivelling and lockable front wheels, the Sport is easy to use anywhere. Also perfect to leave with the grandparents as a spare.

# SEAT BELT AND BRAKE FOR SAFETY

While you both enjoy the sights along the way, the 5-point harness ensures that your child is safely strapped in and, thanks to the brake, the pushchair is always secure.

### Light, compact and manoeuvrable

On the bus or off to the park? With swivelling and lockable front wheels, the Sport is very easy to steer.

Going somewhere in a hurry? Or leaving on holiday with a lot of luggage? The Sport pushchair folds up in a jiffy and is so compact, it hardly takes up any space – perfect for travelling or to leave with the grandparents as a spare.

#### Comfortable and safe

Whether sitting or lying down, your child will be comfortable at all times with the easily adjustable backrest and footrest. The canopy protects them from wind and weather while you both enjoy the views. The 5-point harness ensures that your child cannot climb or fall out and the brake offers extra safety – even in a moving bus.