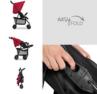

## QUICK AND EASY FOLDING

Going somewhere in a hurry? Or leaving on holiday with a lot of luggage? This pushchair folds up in a jiffy and is so compact, it hardly takes up any space, making it akes it perfect for travelling.

### Light, compact and manoeuvrable

On the bus or off to the park? With swivelling and lockable front wheels, the Sport is very easy to steer.

Going somewhere in a hurry? Or leaving on holiday with a lot of luggage? The Sport pushchair folds up in a jiffy and is so compact, it hardly takes up any space – perfect for travelling or to leave with the grandparents as a spare.