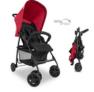

# LIGHT AND MANOEUVRABLE ALL-ROUNDER

Taking the bus to the city? Off to the park? With swivelling and lockable front wheels, the Sport is easy to use anywhere. Also perfect to leave with the grandparents as a spare.

### Light, compact and manoeuvrable

On the bus or off to the park? With swivelling and lockable front wheels, the Sport is very easy to steer.

Going somewhere in a hurry? Or leaving on holiday with a lot of luggage? The Sport pushchair folds up in a jiffy and is so compact, it hardly takes up any space – perfect for travelling or to leave with the grandparents as a spare.