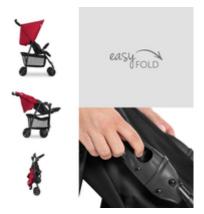

## QUICK AND EASY FOLDING

Going somewhere in a hurry? Or leaving on holiday with a lot of luggage? This pushchair folds up in a jiffy and is so compact, it hardly takes up any space, making it akes it perfect for travelling.

### Light, compact and manoeuvrable

On the bus or off to the park? With swivelling and lockable front wheels, the Sport is very easy to steer.

Going somewhere in a hurry? Or leaving on holiday with a lot of luggage? The Sport pushchair folds up in a jiffy and is so compact, it hardly takes up any space – perfect for travelling or to leave with the grandparents as a spare.