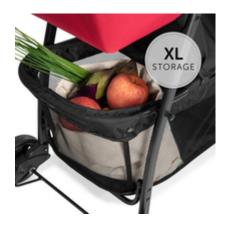

# AMPLE STORAGE SPACE IN THE XL BASKET

Toys, nappy bag, food: even a quick outing comes with baggage. And when you go shopping, everything you need to take along fits into the XL basket under the seat.

#### Ample storage space in the XL basket

Toys, nappy bag, food: even quick outings have baggage. And for shopping, everything you need fits into the XL basket under the seat.