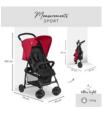

### Sport: The practical everyday pushchair

### Light, compact and manoeuvrable

On the bus or off to the park? With swivelling and lockable front wheels, the Sport is very easy to steer.

Going somewhere in a hurry? Or leaving on holiday with a lot of luggage? The Sport pushchair folds up in a jiffy and is so compact, it hardly takes up any space – perfect for travelling or to leave with the grandparents as a spare.

#### Comfortable and safe

Whether sitting or lying down, your child will be comfortable at all times with the easily adjustable backrest and footrest. The canopy protects them from wind and weather while you both enjoy the views. The 5-point harness ensures that your child cannot climb or fall out and the brake offers extra safety – even in a moving bus.

#### Ample storage space in the XL basket

Toys, nappy bag, food: even quick outings have baggage. And for shopping, everything you need fits into the XL basket under the seat.