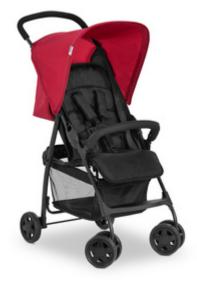

SPORT PRACTICAL EVERYDAY PUSHCHAIR

COMFORTABLE THANKS TO ADJUSTABLE SEAT

IDEAL TO TAKE EVERYWHERE: LIGHT AND EASY TO FOLD

1

/ PLENTY OF STORAGE SPACE THANKS TO THE LARGE BASKET

## SPORT PRACTICAL EVERYDAY PUSHCHAIR

### Sport: The practical everyday pushchair