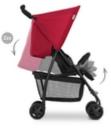

# LIGHT AND MANOEUVRABLE ALL-ROUNDER

Taking the bus to the city? Off to the park? With swivelling and lockable front wheels, the Sport is easy to use anywhere. Also perfect to leave with the grandparents as a spare.

### Light, compact and manoeuvrable

On the bus or off to the park? With swivelling and lockable front wheels, the Sport is very easy to steer.

Going somewhere in a hurry? Or leaving on holiday with a lot of luggage? The Sport pushchair folds up in a jiffy and is so compact, it hardly takes up any space – perfect for travelling or to leave with the grandparents as a spare.