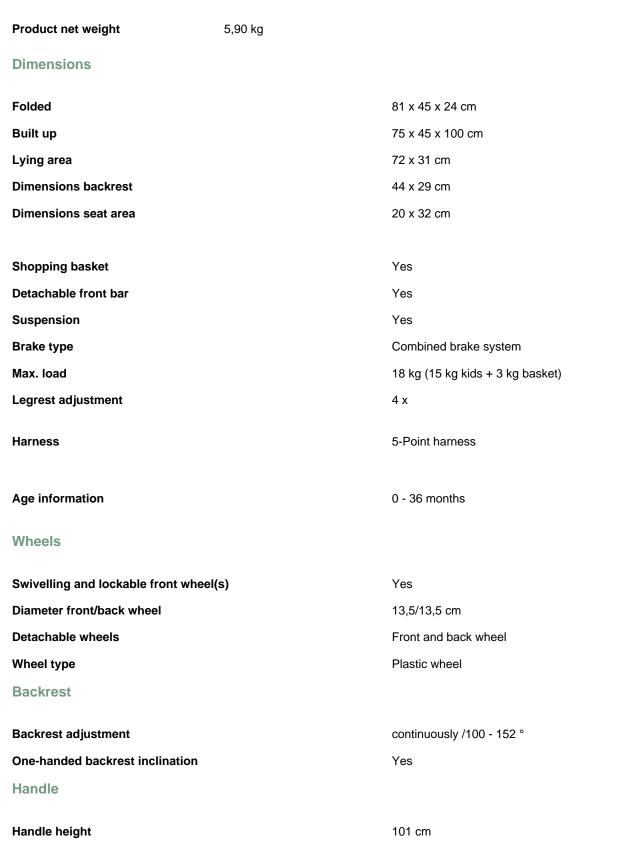

leaving on holiday with a lot of luggage? The Sport pushchair folds up in a jiffy and is so compact, it hardly takes up any space – perfect for travelling or to leave with the grandparents as a spare.

#### Comfortable and safe

Whether sitting or lying down, your child will be comfortable at all times with the easily adjustable backrest and footrest. The canopy protects them from wind and weather while you both enjoy the views. The 5-point harness ensures that your child cannot climb or fall out and the brake offers extra safety – even in a moving bus.

#### Ample storage space in the XL basket

Toys, nappy bag, food: even quick outings have baggage. And for shopping, everything you need fits into the XL basket under the seat.

## Shipping

Pushchair

SPORT PRACTICAL EVERYDAY PUSHCHAIR