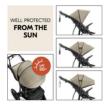

# PROTECTED FROM THE SUN

Is the sun too bright? The generous sun canopy, with folding visor, will protect your little darling (UV protection 50+). You can even extend the canopy with the zip.

#### For big kids too

Is your child bigger than average? In the soft seat with extra-long backrest, kids up to 22 kg ride comfortably, whether upright or in a lying position.

Is the sun too bright? The generous sun canopy, with folding visor, will protect your little darling (UV protection 50+). You can even extend the canopy with the zip.