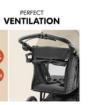

### PERFECT VENTILATION

# PERFECTLY VENTILATED

When it gets warmer again... The large ventilation window ensures air circulation, and, with the canopy folded out, there are more ventilation nets. The fabric in the Runner 3 is also breathable.