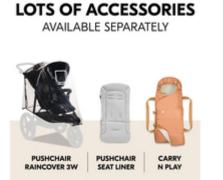

# LOTS OF ACCESSORIES AVAILABLE

Want to be optimally equipped when on the go with your child? The Runner 3 has numerous accessories: the Carry N Play, the Pushchair Seat Liner, or the Pushchair Raincover 3W.