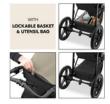

# WITH LOCKABLE BASKET

Taking the baby things with you? Everything fits in the large, lockable basket – and nothing falls out. Keep your mobile phone and keys handy in the zip pocket on the canopy.

#### Practical storage space

Taking the baby things with you? Everything fits in the large, lockable basket – and nothing falls out. Keep your mobile phone and keys handy in the zip pocket on the canopy.