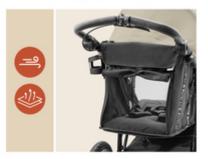

### PERFECT VENTILATION

# PERFECTLY VENTILATED

When it gets warmer again... The large ventilation window ensures air circulation, and, with the canopy folded out, there are more ventilation nets. The fabric in the Runner 3 is also breathable.