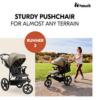

# FOLDS UP EASILY

In the mood for a trip with the pushchair? You can easily fold up the Runner 3. If necessary, you can remove the rear wheels in no time. This makes it even easier to transport the pushchair.

# TAKE YOUR COFFEE WITH YOU

Do you just love a cappuccino and want to be able to quickly put it down when you're needed? With the pushchair's practical cup holder, that works just fine!

# PRACTICAL CUP HOLDER





# LOTS OF ACCESSORIES AVAILABLE

Want to be optimally equipped when on the go with your child? The Runner 3 has numerous accessories: the Carry N Play, the Pushchair Seat Liner, or the Pushchair Raincover 3W.

## RUNNER 3 ROBUST ALL-TERRAIN PUSHCHAIR

# **Product Images**



ALWAYS COSY FOR KIDS FROM BIRTH UP TO 22 KG

P





LOTS OF ACCESSORIES AVAILABLE SEPARATELY



























CUP HOLDER



# Lifestyle Images























#### Robust pushchair for almost any terrain

#### XL pneumatic wheels & suspension

3 XL sprung, all-terrain pneumatic wheels: Runner 3, with dual-adjustable rear suspension & lockable front wheel: Adventure time!

Uphill and down – with the handbrake, you also have good control of your speed. And the height-adjustable rubber handlebar, with hand strap, makes for a really comfortable grip.

#### For big kids too

Is your child bigger than average? In the soft seat with extra-long backrest, kids up to 22 kg ride comfortably, whether upright or in a lying position.

Is the sun too bright? The generous sun canopy, with folding visor, will protect your little darling (UV protection 50+). You can even extend the ca