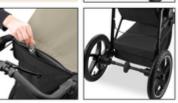

# WITH LOCKABLE BASKET

Taking the baby things with you? Everything fits in the large, lockable basket – and nothing falls out. Keep your mobile phone and keys handy in the zip pocket on the canopy.

#### Practical storage space

Taking the baby things with you? Everything fits in the large, lockable basket – and nothing falls out. Keep your mobile phone and keys handy in the zip pocket on the canopy.