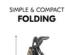

#### SIMPLE & COMPACT FOLDING

# FOLDS UP EASILY

In the mood for a trip with the pushchair? You can easily fold up the Runner 3. If necessary, you can remove the rear wheels in no time. This makes it even easier to transport the pushchair.

In the mood for a trip? You can easily fold up the Runner 3 pushchair. If necessary, you can remove the rear wheels in no time. This makes it even easier to transport the pushchair.

Do you just love a cappuccino and want to be able to quickly put it down when you're needed? With the pushchair's practical cup holder, that works just fine!