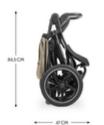

# FOLDS UP EASILY

In the mood for a trip with the pushchair? You can easily fold up the Runner 3. If necessary, you can remove the rear wheels in no time. This makes it even easier to transport the pushchair.

In the mood for a trip? You can easily fold up the Runner 3 pushchair. If necessary, you can remove the rear wheels in no time. This makes it even easier to transport the pushchair.

Do you just love a cappuccino and want to be able to quickly put it down when you're needed? With the pushchair's practical cup holder, that works just fine!

### Dimensions

| Folded                                 | 47 x 36,5 x 84,5 cm                |
|----------------------------------------|------------------------------------|
| Built up                               | 116 x 62 x 107 cm                  |
| Lying area                             | 71 x 35 cm                         |
| Dimensions backrest                    | 52 x 35 cm                         |
| Dimensions seat area                   | 19 x 35 cm                         |
|                                        |                                    |
| Shopping basket                        | Yes                                |
| Detachable front bar                   | Yes                                |
| Detachable cover                       | Yes                                |
| Detachable canopy                      | Yes                                |
| Sun protection UPF 50+                 | Yes                                |
| Suspension                             | Yes                                |
| Easy Fold                              | Yes                                |
| Brake type                             | Combined brake system              |
| Max. load                              | 25 kg (22 kg kids + 3 kg basket)   |
| Canopy type                            | 2 Section + 1 zipper section       |
| Large sun canopy                       | Yes                                |
| Harness                                | 5-Point harness                    |
| Easy to clean                          | Yes                                |
| Age information                        | 0 - 48 months                      |
| Special features                       | Handbrake<br>Adjustable suspension |
| Wheels                                 |                                    |
| Swivelling and lockable front wheel(s) | Yes                                |
| Diameter front/back wheel              | 30 / 40 cm                         |
| Detachable wheels                      | Front and back wheel               |
| Wheel type                             | Air wheel                          |
| Backrest                               |                                    |
| Backrest adjustment                    | continuously /102 - 157 °          |
| One-handed backrest inclination        | Yes                                |