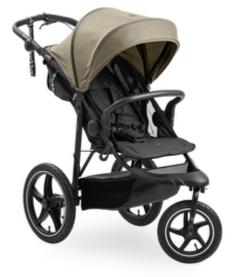

RUNNER 3 Robust all-terrain pushchair

WITH XL PNEUMATIC WHEELS AND SUSPENSION

/ HANDBRAKE KEEPS THE SPEED UNDER CONTROL

> / FOR BIG KIDS TOO

## RUNNER 3 ROBUST ALL-TERRAIN PUSHCHAIR