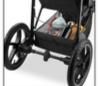

# WITH LOCKABLE BASKET

Taking the baby things with you? Everything fits in the large, lockable basket – and nothing falls out. Keep your mobile phone and keys handy in the zip pocket on the canopy.