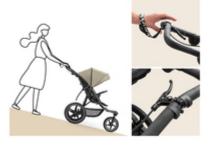

# HANDBRAKE KEEPS THE SPEED UNDER CONTROL

Uphill and down – the handbrake ensures good control of your speed. And the height-adjustable rubber handlebar, with hand strap, makes for a really comfortable grip.

#### XL pneumatic wheels & suspension

3 XL sprung, all-terrain pneumatic wheels: Runner 3, with dual-adjustable rear suspension & lockable front wheel: Adventure time!

Uphill and down – with the handbrake, you also have good control of your speed. And the height-adjustable rubber handlebar, with hand strap, makes for a really comfortable grip.