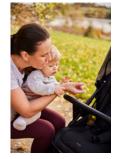

## ALWAYS COSY FOR KIDS FROM BIRTH UP TO 22 KG

# FOR BIG KIDS TOO

Is your child on the big side? In the soft seat with extra-long backrest, kids up to 22 kg ride comfortably, whether upright or in a lying position. The folding bar makes getting in super easy.

#### For big kids too

Is your child bigger than average? In the soft seat with extra-long backrest, kids up to 22 kg ride comfortably, whether upright or in a lying position.

Is the sun too bright? The generous sun canopy, with folding visor, will protect your little darling (UV protection 50+). You can even extend the canopy with the zip.