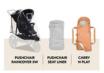

# LOTS OF ACCESSORIES AVAILABLE

Want to be optimally equipped when on the go with your child? The Runner 3 has numerous accessories: the Carry N Play, the Pushchair Seat Liner, or the Pushchair Raincover 3W.