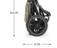

### Dimensions

| Folded                                 | 47 x 36,5 x 84,5 cm                |
|----------------------------------------|------------------------------------|
| Built up                               | 116 x 62 x 107 cm                  |
| Lying area                             | 71 x 35 cm                         |
| Dimensions backrest                    | 52 x 35 cm                         |
| Dimensions seat area                   | 19 x 35 cm                         |
|                                        |                                    |
| Shopping basket                        | Yes                                |
| Detachable front bar                   | Yes                                |
| Detachable cover                       | Yes                                |
| Detachable canopy                      | Yes                                |
| Sun protection UPF 50+                 | Yes                                |
| Suspension                             | Yes                                |
| Easy Fold                              | Yes                                |
| Brake type                             | Combined brake system              |
| Max. load                              | 25 kg (22 kg kids + 3 kg basket)   |
| Canopy type                            | 2 Section + 1 zipper section       |
| Large sun canopy                       | Yes                                |
| Harness                                | 5-Point harness                    |
| Easy to clean                          | Yes                                |
| Age information                        | 0 - 48 months                      |
| Special features                       | Handbrake<br>Adjustable suspension |
| Wheels                                 |                                    |
| Swivelling and lockable front wheel(s) | Yes                                |
| Diameter front/back wheel              | 30 / 40 cm                         |
| Detachable wheels                      | Front and back wheel               |
| Wheel type                             | Air wheel                          |
| Backrest                               |                                    |
| Backrest adjustment                    | continuously /102 - 157 °          |
| One-handed backrest inclination        | Yes                                |