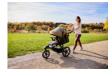

# WITH XL PNEUMATIC WHEELS AND SUSPENSION

3 spring-loaded, all-terrain pneumatic wheels: the robust Runner 3, with dual-adjustable rear suspension and lockable front wheel, will take you almost anywhere! Perfect for your adventure!

#### XL pneumatic wheels & suspension

3 XL sprung, all-terrain pneumatic wheels: Runner 3, with dual-adjustable rear suspension & lockable front wheel: Adventure time!

Uphill and down – with the handbrake, you also have good control of your speed. And the height-adjustable rubber handlebar, with hand strap, makes for a really comfortable grip.