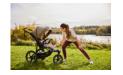

# HANDBRAKE KEEPS THE SPEED UNDER CONTROL

Uphill and down – the handbrake ensures good control of your speed. And the height-adjustable rubber handlebar, with hand strap, makes for a really comfortable grip.

## CONTROLLED SPEED

WITH HANDBRAKE & WRIST STRAP

#### XL pneumatic wheels & suspension

3 XL sprung, all-terrain pneumatic wheels: Runner 3, with dual-adjustable rear suspension & lockable front wheel: Adventure time!

Uphill and down – with the handbrake, you also have good control of your speed. And the height-adjustable rubber handlebar, with hand strap, makes for a really comfortable grip.