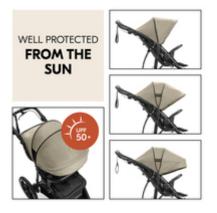

# PROTECTED FROM THE SUN

Is the sun too bright? The generous sun canopy, with folding visor, will protect your little darling (UV protection 50+). You can even extend the canopy with the zip.