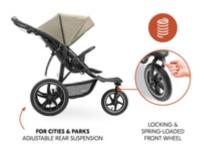

# WITH XL PNEUMATIC WHEELS AND SUSPENSION

3 spring-loaded, all-terrain pneumatic wheels: the robust Runner 3, with dual-adjustable rear suspension and lockable front wheel, will take you almost anywhere! Perfect for your adventure!

#### XL pneumatic wheels & suspension

3 XL sprung, all-terrain pneumatic wheels: Runner 3, with dual-adjustable rear suspension & lockable front wheel: Adventure time!

Uphill and down – with the handbrake, you also have good control of your speed. And the height-adjustable rubber handlebar, with hand strap, makes for a really comfortable grip.