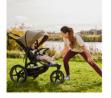

RUNNER 3 Robust all-terrain pushchair

WITH XL PNEUMATIC WHEELS AND SUSPENSION

/ HANDBRAKE KEEPS THE SPEED UNDER CONTROL

> / FOR BIG KIDS TOO

# WITH XL PNEUMATIC WHEELS AND SUSPENSION

3 spring-loaded, all-terrain pneumatic wheels: the robust Runner 3, with dual-adjustable rear suspension and lockable front wheel, will take you almost anywhere! Perfect for your adventure!

#### Robust pushchair for almost any terrain

#### XL pneumatic wheels & suspension

3 XL sprung, all-terrain pneumatic wheels: Runner 3, with dual-adjustable rear suspension & lockable front wheel: Adventure time!

Uphill and down – with the handbrake, you also have good control of your speed. And the height-adjustable rubber handlebar, with hand strap, makes for a really comfortable grip.