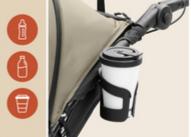

# TAKE YOUR COFFEE WITH YOU

Do you just love a cappuccino and want to be able to quickly put it down when you're needed? With the pushchair's practical cup holder, that works just fine!

# PRACTICAL CUP HOLDER

In the mood for a trip? You can easily fold up the Runner 3 pushchair. If necessary, you can remove the rear wheels in no time. This makes it even easier to transport the pushchair.

Do you just love a cappuccino and want to be able to quickly put it down when you're needed? With the pushchair's practical cup holder, that works just fine!