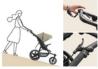

# HANDBRAKE KEEPS THE SPEED UNDER CONTROL

Uphill and down – the handbrake ensures good control of your speed. And the height-adjustable rubber handlebar, with hand strap, makes for a really comfortable grip.

#### XL pneumatic wheels & suspension

3 XL sprung, all-terrain pneumatic wheels: Runner 3, with dual-adjustable rear suspension & lockable front wheel: Adventure time!

Uphill and down – with the handbrake, you also have good control of your speed. And the height-adjustable rubber handlebar, with hand strap, makes for a really comfortable grip.