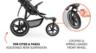

# WITH XL PNEUMATIC WHEELS AND SUSPENSION

3 spring-loaded, all-terrain pneumatic wheels: the robust Runner 3, with dual-adjustable rear suspension and lockable front wheel, will take you almost anywhere! Perfect for your adventure!

#### XL pneumatic wheels & suspension

3 XL sprung, all-terrain pneumatic wheels: Runner 3, with dual-adjustable rear suspension & lockable front wheel: Adventure time!

Uphill and down – with the handbrake, you also have good control of your speed. And the height-adjustable rubber handlebar, with hand strap, makes for a really comfortable grip.