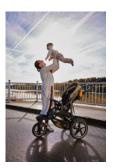

# HANDBRAKE KEEPS THE SPEED UNDER CONTROL

Uphill and down – the handbrake ensures good control of your speed. And the height-adjustable rubber handlebar, with hand strap, makes for a really comfortable grip.

## CONTROLLED SPEED

WITH HANDBRAKE & WRIST STRAP

#### XL pneumatic wheels & suspension

3 XL sprung, all-terrain pneumatic wheels: Runner 3, with dual-adjustable rear suspension & lockable front wheel: Adventure time!

Uphill and down – with the handbrake, you also have good control of your speed. And the height-adjustable rubber handlebar, with hand strap, makes for a really comfortable grip.