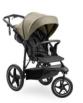

#### Robust pushchair for almost any terrain

#### XL pneumatic wheels & suspension

3 XL sprung, all-terrain pneumatic wheels: Runner 3, with dual-adjustable rear suspension & lockable front wheel: Adventure time!

Uphill and down – with the handbrake, you also have good control of your speed. And the height-adjustable rubber handlebar, with hand strap, makes for a really comfortable grip.