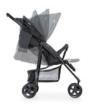

# EASY TO FOLD

Fast and compact One-Hand-Fold - perfect for your trips and ideal for all types of boots.

#### **Compact and convenient**

This pram easily folds with one hand (90 x 58.5 x 37 cm), making it perfect for stowing at home, in the car, or when traveling.