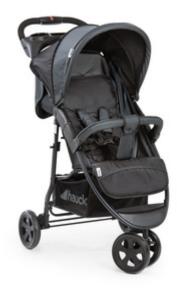

# **i**hauck

- Light and agile 3-wheeler for the city
- Pushchair usable up to 25 kg with lying position
- Fast and compact folding with one hand
- Extra-large basket for toys and purchases
- Practical bottle tray

## MULTIFUNCTIONAL

Ideal for trips, shopping, or city tours - a super light and agile three-wheeler with enough space for two drinks on its tray. Not only for your baby's bottle, but also for your Latte Macchiato.

# EASY TO FOLD

Fast and compact One-Hand-Fold - perfect for your trips and ideal for all types of boots.

## SIMPLY COMFY

Both backrest with wide lying position and footrest are adjustable - the Citi Neo II is the ideal companion for bigger children, too, as it can be charged up to 25 kg.