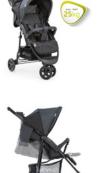

## SIMPLY COMFY

Both backrest with wide lying position and footrest are adjustable - the Citi Neo II is the ideal companion for bigger children, too, as it can be charged up to 25 kg.

#### Comfort for your child

The stroller includes a peek-a-boo window, a one-hand reclining backrest with a lie-flat position (92 x 33 cm), and an adjustable leg rest. Suitable for children from birth up to 22 kg, ensuring comfort throughout.