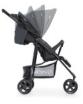

## MULTIFUNCTIONAL

Ideal for trips, shopping, or city tours - a super light and agile three-wheeler with enough space for two drinks on its tray. Not only for your baby's bottle, but also for your Latte Macchiato.

#### Shopping and travel pushchair

#### Lightweight and easy to steer

At only 7.5 kg, the Citi Neo II buggy is designed for effortless steering. It features puncture-proof, swiveling plastic wheels, a sturdy steel frame, and a handlebar height of 103 cm.

#### Comfort for your child

The stroller includes a peek-a-boo window, a one-hand reclining backrest with a lie-flat position (92 x 33 cm), and an adjustable leg rest. Suitable for children from birth up to 22 kg, ensuring comfort throughout.

#### Ample storage space

With a snack tray featuring two cup holders on the handle, a small pocket in the canopy, and an extra-large basket (up to 3 kg capacity), you can keep essentials organized and within reach.