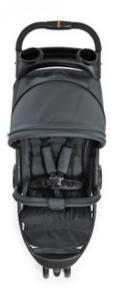

#### Comfort for your child

The stroller includes a peek-a-boo window, a one-hand reclining backrest with a lie-flat position (92 x 33 cm), and an adjustable leg rest. Suitable for children from birth up to 22 kg, ensuring comfort throughout.

#### Ample storage space

With a snack tray featuring two cup holders on the handle, a small pocket in the canopy, and an extra-large basket (up to 3 kg capacity), you can keep essentials organized and within reach.