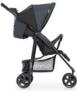

## SIMPLY COMFY

Both backrest with wide lying position and footrest are adjustable - the Citi Neo II is the ideal companion for bigger children, too, as it can be charged up to 25 kg.

#### Comfort for your child

The stroller includes a peek-a-boo window, a one-hand reclining backrest with a lie-flat position (92 x 33 cm), and an adjustable leg rest. Suitable for children from birth up to 22 kg, ensuring comfort throughout.