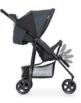

#### Shopping and travel pushchair

#### Lightweight and easy to steer

At only 7.5 kg, the Citi Neo II buggy is designed for effortless steering. It features puncture-proof, swiveling plastic wheels, a sturdy steel frame, and a handlebar height of 103 cm.

#### Comfort for your child

The stroller includes a peek-a-boo window, a one-hand reclining backrest with a lie-flat position (92 x 33 cm), and an adjustable leg rest. Suitable for children from birth up to 22 kg, ensuring comfort throughout.

#### Ample storage space

With a snack tray featuring two cup holders on the handle, a small pocket in the canopy, and an extra-large basket (up to 3 kg capacity), you can keep essentials organized and within reach.

#### **Compact and convenient**

This pram easily folds with one hand (90 x 58.5 x 37 cm), making it perfect for stowing at home, in the car, or when traveling.

#### Safety approved

Complies with European safety standard EN 1888, equipped with a padded 5-point harness, bumper bar, and a transportation lock for secure use.