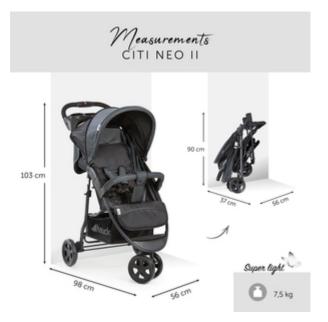

#### Lightweight and easy to steer

At only 7.5 kg, the Citi Neo II buggy is designed for effortless steering. It features puncture-proof, swiveling plastic wheels, a sturdy steel frame, and a handlebar height of 103 cm.

#### **Compact and convenient**

This pram easily folds with one hand (90 x 58.5 x 37 cm), making it perfect for stowing at home, in the car, or when traveling.

# CITI NEO II

| Product net weight                  | 7,50 kg                                             |
|-------------------------------------|-----------------------------------------------------|
| Dimensions                          |                                                     |
| Folded                              | 90 x 58,5 x 37 cm                                   |
| Built up                            | 96 x 58,5 x 103 cm                                  |
| Lying area                          | 82 x 33 cm                                          |
| Dimensions backrest                 |                                                     |
|                                     | 45 x 29 cm                                          |
| Dimensions seat area                | 21 x 33 cm                                          |
|                                     |                                                     |
| Shopping basket                     | Yes                                                 |
| Detachable front bar                | Yes                                                 |
| Detachable canopy                   | Yes                                                 |
| Suspension                          | Yes                                                 |
| Easy Fold                           | Yes                                                 |
| Brake type                          | Combined brake system                               |
| Max. load                           | 25 kg (22 kg kids + 3 kg basket)                    |
| Legrest adjustment                  | 4 x                                                 |
| Canopy type                         | Removable                                           |
| Harness                             | 5-Point harness                                     |
| nuncss                              | o romananoso                                        |
| Age information                     | 0 - 48 months                                       |
| .go mornatori                       |                                                     |
| Wheels                              |                                                     |
| Swivelling and lockable front wheel | (s) klassen://{r=0,b=0,l=en_UK}/1/2/3/4/108/401/320 |
| Diameter front/back wheel           | 18/18 cm                                            |
| Detachable wheels                   | Front and back wheel                                |
| Wheel type                          | Plastic wheel                                       |
| Backrest                            |                                                     |
|                                     |                                                     |
| Backrest adjustment                 | 2x /106 - 153 °                                     |
| Handle                              |                                                     |
|                                     | 102 cm                                              |