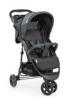

#### Shopping and travel pushchair

#### Lightweight and easy to steer

At only 7.5 kg, the Citi Neo II buggy is designed for effortless steering. It features puncture-proof, swiveling plastic wheels, a sturdy steel frame, and a handlebar height of 103 cm.

#### Comfort for your child

The stroller includes a peek-a-boo window, a one-hand reclining backrest with a lie-flat position (92 x 33 cm), and an adjustable leg rest. Suitable for children from birth up to 22 kg, ensuring comfort throughout.

#### Ample storage space

With a snack tray featuring two cup holders on the handle, a small pocket in the canopy, and an extra-large basket (up to 3 kg capacity), you can keep essentials organized and within reach.

#### **Compact and convenient**

This pram easily folds with one hand (90 x 58.5 x 37 cm), making it perfect for stowing at home, in the car, or when traveling.

#### Safety approved

Complies with European safety standard EN 1888, equipped with a padded 5-point harness, bumper bar, and a transportation lock for secure use.