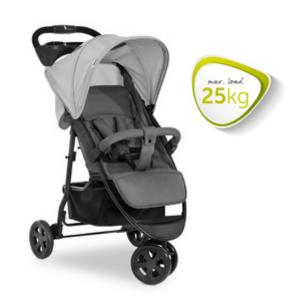

# **UP TO 4 YEARS**

Our Citi Neo 3 is a practical shopping and travel companion that can be used up to 25 kg and approx. 4 years.

Shopping basket Yes

Detachable front bar Yes

Detachable canopy Yes

**Suspension** Yes

Easy Fold Yes

Brake type Combined brake system

Max. load 25 kg (22 kg kids + 3 kg basket)

Legrest adjustment 4 x