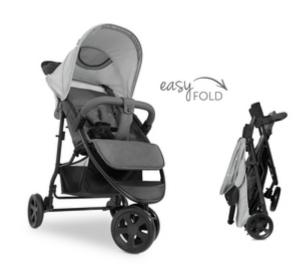

#### **EASY TO FOLD**

On car trips, this lightweight folds away compactly with one hand, making the Citi Neo 3 a great travel companion. Once you've reached your destination, the pushchair is easy to unfold too.

On car trips, this lightweight folds away compactly with one hand, making the Citi Neo 3 a great travel companion. Once you've reached your destination, the pushchair is easy to unfold too.

The 5-point harness, front bar with anti-slide protection and parking brake help keep your child safe at all times.