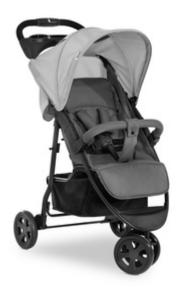

# **Product Images**

The city companion

This agile three-wheeler is the right choice if you are looking for a practical shopping and travel companion that is both light and easy to manoeuvre in tight situations.

Our Citi Neo 3 offers both a comfy sleeping position for your little one, and for you, it also has an accessory tray for drinks and your cell phone, as well as an extra-large shopping basket. In addition, the lovely peek-a-boo window in the canopy allows eye contact with your child, as well as an optimum air circulation.