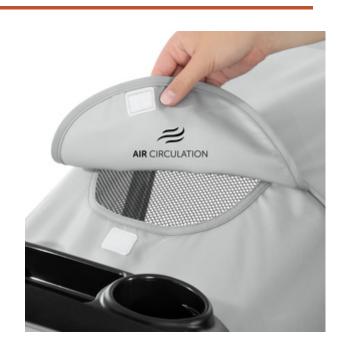

### PEEK-A-BOO WINDOW

The lovely peek-a-boo window in the canopy allows eye contact with your child, as well as an optimum air circulation.

Our Citi Neo 3 offers both a comfy sleeping position for your little one, and for you, it also has an accessory tray for drinks and your cell phone, as well as an extra-large shopping basket. In addition, the lovely peek-a-boo window in the canopy allows eye contact with your child, as well as an optimum air circulation.