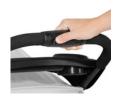

#### **EASY TO FOLD**

On car trips, this lightweight folds away compactly with one hand, making the Citi Neo 3 a great travel companion. Once you've reached your destination, the pushchair is easy to unfold too.

On car trips, this lightweight folds away compactly with one hand, making the Citi Neo 3 a great travel companion. Once you've reached your destination, the pushchair is easy to unfold too.

The 5-point harness, front bar with anti-slide protection and parking brake help keep your child safe at all times.