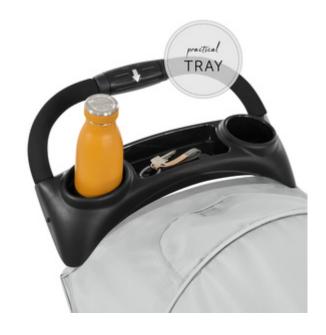

# PRACTICAL TRAY

Located on the push handle, the large tray offers place not only for two drinks, but keys and phone will also be ready to hand.