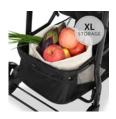

# XL STORAGE

#### **XL BASKET**

The extra-large storage basket offers enough place for purchases, baby equipment and plush toys.