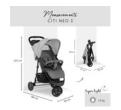

# CITI NEO 3

Product net weight 7,30 kg

**Dimensions** 

**Folded** 90 x 56,5 x 37 cm

**Built up** 98 x 56,5 x 103 cm

Lying area 82 x 33 cm

**Dimensions backrest** 45 x 27 cm

Dimensions seat area 23 x 34 cm

Shopping basket Yes

Detachable front bar Yes

Detachable canopy Yes

**Suspension** Yes

Easy Fold Yes

Brake type Combined brake system

Max. load 25 kg (22 kg kids + 3 kg basket)

Legrest adjustment 4 x

Canopy type Removable

**Harness** 5-Point harness

**Age information** 0 - 48 months

Wheels

Swivelling and lockable front wheel(s)

Yes

**Detachable wheels** Front and back wheel

Wheel type Plastic wheel

**Backrest** 

Backrest adjustment 2x /106 - 153 °

Handle

Handle height 103 cm