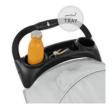

# PRACTICAL TRAY

Located on the push handle, the large tray offers place not only for two drinks, but keys and phone will also be ready to hand.

Our Citi Neo 3 offers both a comfy sleeping position for your little one, and for you, it also has an accessory tray for drinks and your cell phone, as well as an extra-large shopping basket. In addition, the lovely peek-a-boo window in the canopy allows eye contact with your child, as well as an optimum air circulation.