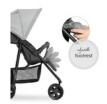

#### **ALWAYS COMFY**

The pushchair's backrest can be adjusted with one hand up to a comfortable lie-flat position. Just perfect for a little snooze!