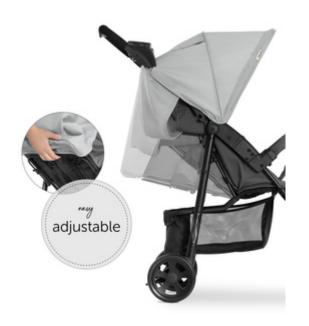

#### **ALWAYS COMFY**

The pushchair's backrest can be adjusted with one hand up to a comfortable lie-flat position. Just perfect for a little snooze!

#### **EASY TO FOLD**

On car trips, this lightweight folds away compactly with one hand, making the Citi Neo 3 a great travel companion. Once you've reached your destination, the pushchair is easy to unfold too.

On car trips, this lightweight folds away compactly with one hand, making the Citi Neo 3 a great travel companion. Once you've reached your destination, the pushchair is easy to unfold too.

The 5-point harness, front bar with anti-slide protection and parking brake help keep your child safe at all times.