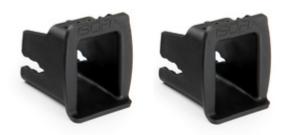

## CONNECT ME ISOFIX CONNECTION AIDS

Connect Me is a universal ISOFIX connection aid for all car seats and baby carriers with ISOFIX connections. Thanks to the connection aid Connect Me, all car seats are installed correctly and fastly. Both parts are simply placed in between your car's seat and backrest, so as to frame the car's Isofix connectors. This way, your child's car seat can be removed without leaving any traces or damages. The connection aid can be left in their position even when removing the car seat. Every package contains 2 x Connect Me.