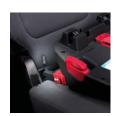

## CONNECT ME ISOFIX CONNECTION AIDS

Connect Me is a universal ISOFIX connection aid for all car seats and baby carriers with ISOFIX connections. Thanks to the connection aid Connect Me, all car seats are installed correctly and fastly. Both parts are simply placed in between your car's seat and backrest, so as to frame the car's Isofix connectors. This way, your child's car seat can be removed without leaving any traces or damages. The connection aid can be left in their position even when removing the car seat. Every package contains 2 x Connect Me.