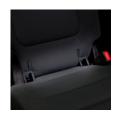

## CONNECT ME ISOFIX CONNECTION AIDS

Connect Me is a universal ISOFIX connection aid for all car seats and baby carriers with ISOFIX connections. Thanks to the connection aid Connect Me, all car seats are installed correctly and fastly. Both parts are simply placed in between your car's seat and backrest, so as to frame the car's Isofix connectors. This way, your child's car seat can be removed without leaving any traces or damages. The connection aid can be left in their position even when removing the car seat. Every package contains 2 x Connect Me.