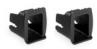

## CONNECT ME ISOFIX CONNECTION AIDS

Connect Me is a universal ISOFIX connection aid for all car seats and baby carriers with ISOFIX connections. Thanks to the connection aid Connect Me, all car seats are installed correctly and fastly. Both parts are simply placed in between your car's seat and backrest, so as to frame the car's Isofix connectors. This way, your child's car seat can be removed without leaving any traces or damages. The connection aid can be left in their position even when removing the car seat. Every package contains 2 x Connect Me.