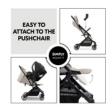

# EASILY ATTACHED TO THE PUSHCHAIR

To make things easy for you, the universal adapter for infant car seats can be attached to your pushchair in just a few simple steps: You simply mount it on the undercarriage.

#### Easy to attach to the pushchair

To make things easy for you, the Travel N Care / Travel N Care Plus universal adapter for infant car seats can be attached to your pushchair in just a few simple steps: You simply mount it on the undercarriage.