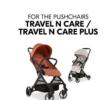

### FOR TRAVEL N CARE / TRAVEL N CARE PLUS PUSHCHAIRS

1

WORKS WITH DRIVE N CARE AND MANY INFANT CAR SEATS

1

**EASILY ATTACHED TO THE PUSHCHAIR** 

PRACTICAL ADAPTER FOR POPULAR INFANT CAR SEATS

# FOR THE PUSHCHAIRS TRAVEL N CARE / TRAVEL N CARE PLUS

# FOR TRAVEL N CARE / TRAVEL N CARE PLUS PUSHCHAIRS

Do you want to use your Travel N Care or Travel N Care Plus pushchair for your newborn baby? Your infant car seat fits perfectly on your pushchair with this universal adapter.

#### For Travel N Care / Travel N Care Plus pushchairs

Do you want to use your Travel N Care or Travel N Care Plus pushchair for your newborn baby? Your infant car seat fits perfectly on your pushchair with this universal adapter.