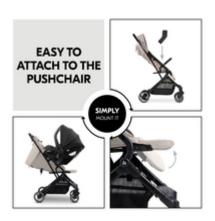

# EASILY ATTACHED TO THE PUSHCHAIR

To make things easy for you, the universal adapter for infant car seats can be attached to your pushchair in just a few simple steps: You simply mount it on the undercarriage.

#### Easy to attach to the pushchair

To make things easy for you, the Travel N Care / Travel N Care Plus universal adapter for infant car seats can be attached to your pushchair in just a few simple steps: You simply mount it on the undercarriage.