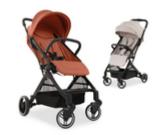

# FOR TRAVEL N CARE / TRAVEL N CARE PLUS PUSHCHAIRS

Do you want to use your Travel N Care or Travel N Care Plus pushchair for your newborn baby? Your infant car seat fits perfectly on your pushchair with this universal adapter.

#### For Travel N Care / Travel N Care Plus pushchairs

Do you want to use your Travel N Care or Travel N Care Plus pushchair for your newborn baby? Your infant car seat fits perfectly on your pushchair with this universal adapter.

#### **Practical for travelling**

Do you and your little darling like to be out and about? A pushchair like the Travel N Care or Travel N Care Plus with an infant car seat is the perfect combination! You're ready to be off on your adventure.