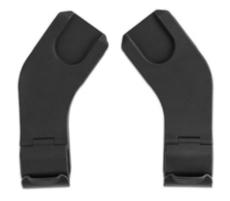

# EASILY ATTACHED TO THE PUSHCHAIR

To make things easy for you, the universal adapter for infant car seats can be attached to your pushchair in just a few simple steps: You simply mount it on the undercarriage.

#### Easy to attach to the pushchair

To make things easy for you, the Travel N Care / Travel N Care Plus universal adapter for infant car seats can be attached to your pushchair in just a few simple steps: You simply mount it on the undercarriage.