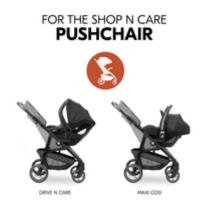

# FOR THE SHOP N CARE PUSHCHAIR

Do you have a Drive N Care baby car seat? Or another baby car seat with a Maxi-Cosi mount? Great! With the Shop N Care universal adapter, your baby car seat will fit perfectly on your pushchair.

#### Compatible with various car seats

The adapter is ideal for the hauck Drive N Care car seat, creating a perfectly matched set for on-the-go comfort and safety. Do you use a car seat from Cybex, Kiddy, Joie, Kinderkraft, or Maxi Cosi? No problem! The adapter is also compatible with many common models from these brands.\*