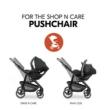

FOR THE SHOP N CARE PUSHCHAIR

1

EASY TO ATTACH TO YOUR PUSHCHAIR

1

STURDY AND DURABLE

# FOR THE SHOP N CARE PUSHCHAIR

Do you have a Drive N Care baby car seat? Or another baby car seat with a Maxi-Cosi mount? Great! With the Shop N Care universal adapter, your baby car seat will fit perfectly on your pushchair.

#### Car seat adapter for the hauck Shop N Care pushchair

With the universal adapter, you can easily click various car seats onto the hauck Shop N Care pushchair, turning it into a practical travel system – perfect for short trips, such as shopping or strolling through town. Your baby can continue sleeping peacefully, and you'll have more space in the car.