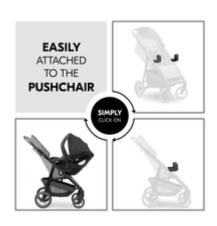

## EASY TO ATTACH TO YOUR PUSHCHAIR

To make it easy for you, the Shop N Care universal adapter for baby car seats can be attached to your pushchair in just a few simple steps – simply mount it to the chassis.

#### Quick and easy to attach

No complicated handling – simply click the adapter onto the frame of your hauck Shop N Care pushchair, and you're ready to go in no time!

\*Important note: The adapter is not compatible with every car seat from the brands listed, only with the most common models that have the same attachment system as the hauck Drive N Care.