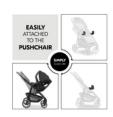

## EASY TO ATTACH TO YOUR PUSHCHAIR

To make it easy for you, the Shop N Care universal adapter for baby car seats can be attached to your pushchair in just a few simple steps – simply mount it to the chassis.

#### Quick and easy to attach

No complicated handling – simply click the adapter onto the frame of your hauck Shop N Care pushchair, and you're ready to go in no time!

\*Important note: The adapter is not compatible with every car seat from the brands listed, only with the most common models that have the same attachment system as the hauck Drive N Care.