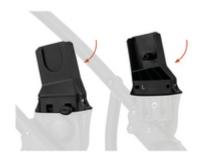

# CLICK THE INFANT CAR SEAT ON, AND YOU'RE DONE!

Especially if you're in a hurry: with the robust Duett car seat adapter, you can simply click the infant car seat onto the pushchair. And you're done. This will make your outing or shopping child's play.

### Just click it on, and you're done!

Especially if you're in a hurry: with the robust Duett car seat adapter, you can simply click the infant car seat onto the pushchair. And you're done. This will make your outing or shopping child's play.