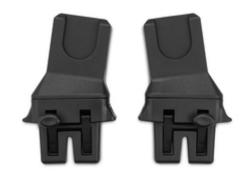

### EASY TO ATTACH TO YOUR PUSHCHAIR

To make it as easy as possible for you, the Duett car seat adapter for infant car seats can be attached to your double pushchair in just a few simple steps.

#### Easy to attach to the pushchair

To make it as easy as possible for you, the Duett car seat adapter for infant car seats can be attached to your double pushchair in just a few simple steps.