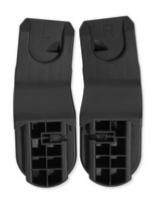

## WALK N CARE UNIVERSAL ADAPTER - BLACK CAR SEAT ADAPTER FOR THE WALK N CARE / AIR PUSHCHAIR

#### WALK N CARE UNIVERSAL ADAPTER - BLACK

CAR SEAT ADAPTER FOR THE WALK N CARE / AIR PUSHCHAIR

#### Car Seat Adapter for the hauck Walk N Care and Walk N Care Air pushchair

With the universal adapter, you can easily click various car seats onto the hauck Walk N Care or Walk N Care Air pushchair, turning it into a practical travel system – perfect for short trips, such as shopping or strolling through town. Your baby can continue sleeping peacefully, and you'll have more space in the car.