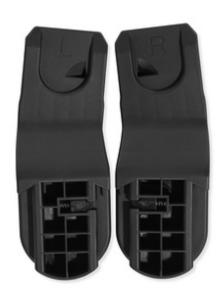

## WALK N CARE UNIVERSAL ADAPTER - BLACK CAR SEAT ADAPTER FOR THE WALK N CARE / AIR PUSHCHAIR

#### WALK N CARE UNIVERSAL ADAPTER - BLACK

CAR SEAT ADAPTER FOR THE WALK N CARE / AIR PUSHCHAIR

#### Car Seat Adapter for the hauck Walk N Care and Walk N Care Air pushchair

With the universal adapter, you can easily click various car seats onto the hauck Walk N Care or Walk N Care Air pushchair, turning it into a practical travel system – perfect for short trips, such as shopping or strolling through town. Your baby can continue sleeping peacefully, and you'll have more space in the car.

#### Compatible with various car seats

The adapter is ideal for the hauck Drive N Care car seat, creating a perfectly matched set for on-the-go comfort and safety. Do you use a car seat from Cybex, Kiddy, Joie, Kinderkraft, or Maxi Cosi? No problem! The adapter is also compatible with many common models from these brands.\*

#### Quick and easy to attach

No complicated handling – simply click the adapter onto the frame of your hauck Walk N Care or Walk N Care Air pushchair, and you're ready to go in no time!

\*Important note: The adapter is not compatible with every car seat from the brands listed, only with the most common models that have the same attachment system as the hauck Drive N Care.