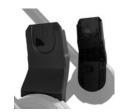

WALK N CARE UNIVERSAL ADAPTER FOR INFANT CAR SEATS

## WALK N CARE UNIVERSAL ADAPTER - BLACK CAR SEAT ADAPTER FOR THE WALK N CARE / AIR PUSHCHAIR

# UNIVERSAL ADAPTER FOR CAR SEATS

By means of these adapters, you can install the Drive N Care car seat as well as baby car seats with Maxi Cosy type fittings on the hauck pushchair Walk N Care.

### WALK N CARE UNIVERSAL ADAPTER - BLACK

#### WALK N CARE UNIVERSAL ADAPTER - BLACK

CAR SEAT ADAPTER FOR THE WALK N CARE / AIR PUSHCHAIR

#### Car Seat Adapter for the hauck Walk N Care and Walk N Care Air pushchair

With the universal adapter, you can easily click various car seats onto the hauck Walk N Care or Walk N Care Air pushchair, turning it into a practical travel system – perfect for short trips, such as shopping or strolling through town. Your baby can continue sleeping peacefully, and you'll have more space in the car.

#### Quick and easy to attach

No complicated handling – simply click the adapter onto the frame of your hauck Walk N Care or Walk N Care Air pushchair, and you're ready to go in no time!

\*Important note: The adapter is not compatible with every car seat from the brands listed, only with the most common models that have the same attachment system as the hauck Drive N Care.