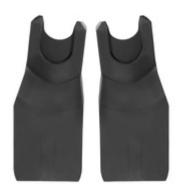

#### Infant car seat adapter for the hauck Move so Simply pushchair

With the universal adapter, you can easily attach different infant car seats to the hauck Move so Simply pushchair, turning it into a practical travel system – perfect for short trips, such as shopping or strolling through the city. Your baby can continue sleeping peacefully, and you'll have more space in your car.

#### Quick and easy to attach

No complicated handling – simply click the adapter onto the frame of your hauck Move so Simply pushchair. You'll be ready to go in no time!

\*Important note: The adapter is not compatible with every car seat from the mentioned brands, only with the most common models that share the same attachment system as the hauck Drive N Care.