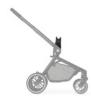

#### Infant car seat adapter for the hauck Move so Simply pushchair

With the universal adapter, you can easily attach different infant car seats to the hauck Move so Simply pushchair, turning it into a practical travel system – perfect for short trips, such as shopping or strolling through the city. Your baby can continue sleeping peacefully, and you'll have more space in your car.

#### Compatible with various infant car seats

This adapter is ideal for the hauck Drive N Care car seat, giving you a perfectly matched set for on-the-go convenience. Everything from one source for maximum comfort and safety. Do you use a car seat from Cybex, Kiddy, Joie, Kinderkraft, or Maxi Cosi? No problem! The adapter is also compatible with many common models from these brands.\*

#### Quick and easy to attach

No complicated handling – simply click the adapter onto the frame of your hauck Move so Simply pushchair. You'll be ready to go in no time!

\*Important note: The adapter is not compatible with every car seat from the mentioned brands, only with the most common models that share the same attachment system as the hauck Drive N Care.