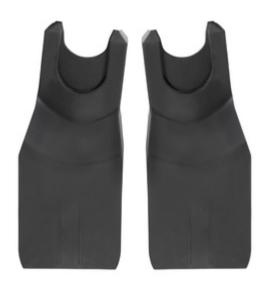

#### Infant car seat adapter for the hauck Move so Simply pushchair

With the universal adapter, you can easily attach different infant car seats to the hauck Move so Simply pushchair, turning it into a practical travel system – perfect for short trips, such as shopping or strolling through the city. Your baby can continue sleeping peacefully, and you'll have more space in your car.

#### Quick and easy to attach

No complicated handling – simply click the adapter onto the frame of your hauck Move so Simply pushchair. You'll be ready to go in no time!

\*Important note: The adapter is not compatible with every car seat from the mentioned brands, only with the most common models that share the same attachment system as the hauck Drive N Care.