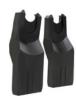

# UNIVERSAL ADAPTER FOR INFANT CAR SEATS

By means of these adapters, you can install baby car seats by different manufacturers with Maxi Cosy type attachments as well as the hauck Drive N Care on the hauck pushchair Move so Simply.

#### Infant car seat adapter for the hauck Move so Simply pushchair

With the universal adapter, you can easily attach different infant car seats to the hauck Move so Simply pushchair, turning it into a practical travel system – perfect for short trips, such as shopping or strolling through the city. Your baby can continue sleeping peacefully, and you'll have more space in your car.

#### Quick and easy to attach

No complicated handling – simply click the adapter onto the frame of your hauck Move so Simply pushchair. You'll be ready to go in no time!

\*Important note: The adapter is not compatible with every car seat from the mentioned brands, only with the most common models that share the same attachment system as the hauck Drive N Care.