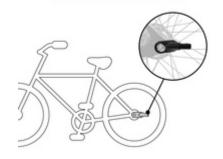

## EASY INSTALLATION

ON YOUR BIKE

# MOUNTED ON THE BIKE IN JUST A FEW STEPS

The coupling is attached to the bike quickly, securely and without tools. Thanks to the extra coupling, any number of bikes can be equipped and the bike trailer can be coupled at any time.

#### Quick and tool-free installation

The coupling attaches securely, quickly, and without tools. Once installed, you can connect and disconnect the trailer in just a few steps – always ready to go!