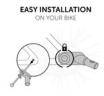

# MOUNTED ON THE BIKE IN JUST A FEW STEPS

The coupling is attached to the bike quickly, securely and without tools. Thanks to the extra coupling, any number of bikes can be equipped and the bike trailer can be coupled at any time.

## EASY INSTALLATION

ON YOUR BIKE

#### Quick and tool-free installation

The coupling attaches securely, quickly, and without tools. Once installed, you can connect and disconnect the trailer in just a few steps – always ready to go!