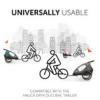

# COMPATIBLE WITH HAUCK BIKE TRAILERS

Do you have a hauck bike trailer? Great! The coupling is suitable for the Dryk Duo as well as the Dryk Duo Plus and the Bike N Walk Duo.

### **UNIVERSALLY USABLE**

COMPATIBLE WITH THE HAUCK DRYK DUO BIKE TRAILER