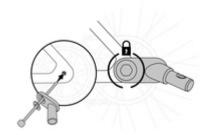

# MOUNTED ON THE BIKE IN JUST A FEW STEPS

The coupling is attached to the bike quickly, securely and without tools. Thanks to the extra coupling, any number of bikes can be equipped and the bike trailer can be coupled at any time.

#### Quick and tool-free installation

The coupling attaches securely, quickly, and without tools. Once installed, you can connect and disconnect the trailer in just a few steps – always ready to go!

#### DISCREET HITCH ALWAYS READY FOR USE

# ALWAYS READY FOR ACTION, YET INCONSPICUOUS

The bike coupling does not need to be removed if you are out and about without a bike trailer. It is inconspicuous and yet always ready for use.

### **Discreet and practical**

With its sleek design, the coupling stays discreetly on your bike and doesn't need to be removed when riding without a trailer. Stay flexible at all times, whether with or without your little ones.