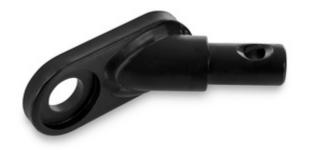

## BIKE TRAILER HITCH COUPLING FOR HAUCK BIKE TRAILER

## **BIKE TRAILER HITCH**

COUPLING FOR HAUCK BIKE TRAILER

Product net weight 0,13 kg

Compatible with Dryk Duo and Dryk Duo Plus **Special features** 

**Dimensions** 

Built up 8 x 2,8 cm