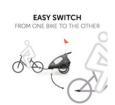

#### **EASY SWITCH**

FROM ONE BIKE TO THE OTHER

# MORE FLEXIBILITY IN EVERYDAY LIFE

Mum drops off, dad picks up, or vice versa? With a coupling on each bike, you are flexible and changing from one bike to another is child's play.

#### One bike trailer, two bicycles - easy switching

Mum drops off, Dad picks up? With an extra coupling for your bike trailer, you can easily switch between two bikes without any hassle. Perfect for the hauck Dryk Duo, Dryk Duo Plus, and Bike N Walk Duo!