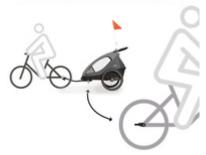

#### **EASY SWITCH**

FROM ONE BIKE TO THE OTHER

# MORE FLEXIBILITY IN EVERYDAY LIFE

Mum drops off, dad picks up, or vice versa? With a coupling on each bike, you are flexible and changing from one bike to another is child's play.

#### One bike trailer, two bicycles - easy switching

Mum drops off, Dad picks up? With an extra coupling for your bike trailer, you can easily switch between two bikes without any hassle. Perfect for the hauck Dryk Duo, Dryk Duo Plus, and Bike N Walk Duo!