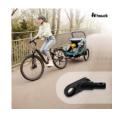

# COMPATIBLE WITH HAUCK BIKE TRAILERS

Do you have a hauck bike trailer? Great! The coupling is suitable for the Dryk Duo as well as the Dryk Duo Plus and the Bike N Walk Duo.

### **UNIVERSALLY USABLE**

COMPATIBLE WITH THE HAUCK DRYK DUO BIKE TRAILER