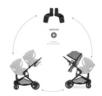

## UNIVERSAL ADAPTER ATLANTIC TWIN

CAR SEAT ADAPTER FOR ATLANTIC TWIN

With the help of these universal adapters, you can install different infant car seats with Maxi Cosi fittings as well as the hauck Drive N Care on the hauck Atlantic Twin double pushchair.

First, you need to install the adapters on the pushchair frame and then the infant car seat. This results in a practical travel system that allows you to easily drive through small streets and shops.

The hauck universal adapters are compatible with the current infant car seats of the following manufacturers: