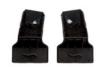

# FOR VISION X, SATURN R, APOLLO

With the help of these universal adapters, you can install different infant car seats with Maxi Cosi fixations as well as the hauck Drive N Care on the hauck pushchairs Vision X, Saturn R or Apollo.

First, you need to install the adapters on the pushchair frame and then the infant car seat. This results in a practical travel system that allows you to easily stroll through small streets and shops.