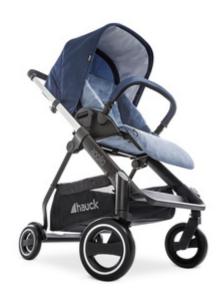

# FOR VISION X, SATURN R, APOLLO

With the help of these universal adapters, you can install different infant car seats with Maxi Cosi fixations as well as the hauck Drive N Care on the hauck pushchairs Vision X, Saturn R or Apollo.

First, you need to install the adapters on the pushchair frame and then the infant car seat. This results in a practical travel system that allows you to easily stroll through small streets and shops.