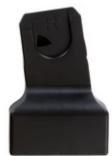

# FOR VISION X, SATURN R, APOLLO

With the help of these universal adapters, you can install different infant car seats with Maxi Cosi fixations as well as the hauck Drive N Care on the hauck pushchairs Vision X, Saturn R or Apollo.

First, you need to install the adapters on the pushchair frame and then the infant car seat. This results in a practical travel system that allows you to easily stroll through small streets and shops.