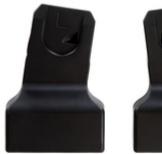

# FOR VISION X, SATURN R, APOLLO

With the help of these universal adapters, you can install different infant car seats with Maxi Cosi fixations as well as the hauck Drive N Care on the hauck pushchairs Vision X, Saturn R or Apollo.

First, you need to install the adapters on the pushchair frame and then the infant car seat. This results in a practical travel system that allows you to easily stroll through small streets and shops.