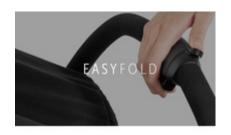

# QUICK AND EASY TO FOLD - WITH JUST ONE HAND

Fancy a trip with the pushchair? The Swift X Duo is quick and easy to fold (58 cm x 75,5 cm x 32 cm). It fits in almost any car. And it hardly takes up any space in your home.

#### Easy to push - quick to fold

The Swift X Duo makes it easy for you: puncture-resistant wheels, swivelling and lockable front wheels, a weight of 11.8 kg and a full-length push bar. And for transport, the double pushchair (58 cm x 75.5 cm x 32 cm) is quick to fold small. It fits in almost any car. This also saves space at home.