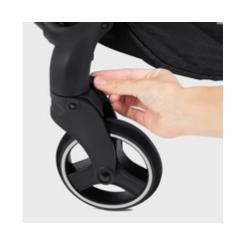

# EASY TO PUSH - LIGHT AND MANOEUVRABLE

The Swift X Duo makes it easy for you: punctureresistant wheels, swivelling and lockable front wheels, a weight of 11.8 kg and a full-length push bar. Perfect for your excursions!

#### Easy to push - quick to fold

The Swift X Duo makes it easy for you: puncture-resistant wheels, swivelling and lockable front wheels, a weight of 11.8 kg and a full-length push bar. And for transport, the double pushchair (58 cm x 75.5 cm x 32 cm) is quick to fold small. It fits in almost any car. This also saves space at home.