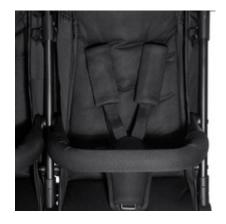

## SAFELY STRAPPED IN WITH THE 5-POINT HARNESS

Safely strapped in: the pram has two heightadjustable 5-point harnesses. The bumper bars are removable to help with getting in and out.

#### Safely strapped in with the 5-point harness

The pram has two height-adjustable 5-point harnesses. The bumper bars are removable to help with getting in and out.