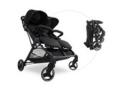

# QUICK AND EASY TO FOLD - WITH JUST ONE HAND

Fancy a trip with the pushchair? The Swift X Duo is quick and easy to fold (58 cm x 75,5 cm x 32 cm). It fits in almost any car. And it hardly takes up any space in your home.

#### Easy to push - quick to fold

The Swift X Duo makes it easy for you: puncture-resistant wheels, swivelling and lockable front wheels, a weight of 11.8 kg and a full-length push bar. And for transport, the double pushchair (58 cm x 75.5 cm x 32 cm) is quick to fold small. It fits in almost any car. This also saves space at home.

## SWIFT X DUO

LIGHTWEIGHT DOUBLE PUSHCHAIR FOR CITY LIFE

Product net weight 11,80 kg

**Dimensions** 

**Folded** 58 x 75,5 x 32 cm

**Built up** 84 x 75 x 102 cm

Lying area 80 x 26 cm

**Dimensions backrest** 47 x 23 cm