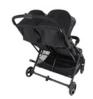

## TWINS, SIBLINGS AND FRIENDS

Side by side: in the Swift X Duo double pushchair, two toddlers up to 15 kg each or approx. 3 years sit comfortably facing the direction of travel. Let them keep each other busy!

#### Twins, siblings and friends

Side by side: in the Swift X Duo double pushchair, two toddlers up to 15 kg each or approx. 3 years sit comfortably facing the direction of travel. Let them keep each other busy!