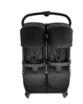

# QUICK AND EASY TO FOLD - WITH JUST ONE HAND

Fancy a trip with the pushchair? The Swift X Duo is quick and easy to fold (58 cm x 75,5 cm x 32 cm). It fits in almost any car. And it hardly takes up any space in your home.

#### Easy to push - quick to fold

The Swift X Duo makes it easy for you: puncture-resistant wheels, swivelling and lockable front wheels, a weight of 11.8 kg and a full-length push bar. And for transport, the double pushchair (58 cm x 75.5 cm x 32 cm) is quick to fold small. It fits in almost any car. This also saves space at home.