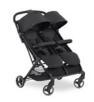

# EASY TO PUSH - LIGHT AND MANOEUVRABLE

The Swift X Duo makes it easy for you: punctureresistant wheels, swivelling and lockable front wheels, a weight of 11.8 kg and a full-length push bar. Perfect for your excursions!

#### Easy to push - quick to fold

The Swift X Duo makes it easy for you: puncture-resistant wheels, swivelling and lockable front wheels, a weight of 11.8 kg and a full-length push bar. And for transport, the double pushchair (58 cm x 75.5 cm x 32 cm) is quick to fold small. It fits in almost any car. This also saves space at home.