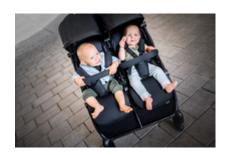

## TWINS, SIBLINGS AND FRIENDS

Side by side: in the Swift X Duo double pushchair, two toddlers up to 15 kg each or approx. 3 years sit comfortably facing the direction of travel. Let them keep each other busy!

#### Twins, siblings and friends

Side by side: in the Swift X Duo double pushchair, two toddlers up to 15 kg each or approx. 3 years sit comfortably facing the direction of travel. Let them keep each other busy!