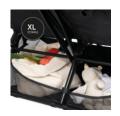

### AMPLE SPACE IN THE TWO XL BASKETS

Toys, changing bag, food: there's always baggage. And for shopping? The two XL baskets easily handle up to 3kg each!

#### Ample space in the two XL baskets

Toys, changing bag, food: there's always baggage. And for shopping? The two XL baskets easily handle up to 3kg each!