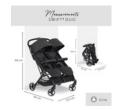

# QUICK AND EASY TO FOLD - WITH JUST ONE HAND

Fancy a trip with the pushchair? The Swift X Duo is quick and easy to fold (58 cm x 75,5 cm x 32 cm). It fits in almost any car. And it hardly takes up any space in your home.

#### Easy to push - quick to fold

The Swift X Duo makes it easy for you: puncture-resistant wheels, swivelling and lockable front wheels, a weight of 11.8 kg and a full-length push bar. And for transport, the double pushchair (58 cm x 75.5 cm x 32 cm) is quick to fold small. It fits in almost any car. This also saves space at home.

## SWIFT X DUO

LIGHTWEIGHT DOUBLE PUSHCHAIR FOR CITY LIFE

Product net weight 11,80 kg

**Dimensions** 

**Folded** 58 x 75,5 x 32 cm

**Built up** 84 x 75 x 102 cm

Lying area 80 x 26 cm

**Dimensions backrest** 47 x 23 cm