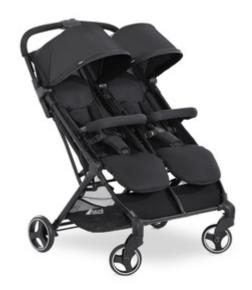

# EASY TO PUSH - LIGHT AND MANOEUVRABLE

The Swift X Duo makes it easy for you: punctureresistant wheels, swivelling and lockable front wheels, a weight of 11.8 kg and a full-length push bar. Perfect for your excursions!

# QUICK AND EASY TO FOLD - WITH JUST ONE HAND

Fancy a trip with the pushchair? The Swift X Duo is quick and easy to fold (58 cm x 75,5 cm x 32 cm). It fits in almost any car. And it hardly takes up any space in your home.

#### Easy to push - quick to fold

The Swift X Duo makes it easy for you: puncture-resistant wheels, swivelling and lockable front wheels, a weight of 11.8 kg and a full-length push bar. And for transport, the double pushchair (58 cm x 75.5 cm x 32 cm) is quick to fold small. It fits in almost any car. This also saves space at home.