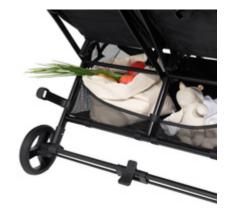

### AMPLE SPACE IN THE TWO XL BASKETS

Toys, changing bag, food: there's always baggage. And for shopping? The two XL baskets easily handle up to 3kg each!

#### Ample space in the two XL baskets

Toys, changing bag, food: there's always baggage. And for shopping? The two XL baskets easily handle up to 3kg each!