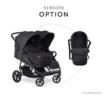

# WITH EXTRA CARRYCOT FOR THE FIRST-TIME PUSHCHAIR

You can of course also use the Uptown Duo as a newborn pushchair. With the multifunctional carrycot hauck Carry N Play or 2in1 Carrycot, your baby is comfy from birth!

#### Foldable and expandable

The Uptown Duo is quick and easy to fold (84 cm x 77.5 cm x 36 cm, 17.47 kg). It fits in almost any car. The pushchair is also suitable for newborns. The extra carrycot Carry N Play or 2in1 Carrycot ensures comfort from birth!