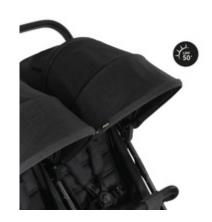

## PROTECTED FROM THE SUN

Sunshine too bright? The sun canopy with UPF 50+ protects your children's eyes and skin. And thanks to the mesh viewing window, you can keep an eye on your kids at all times.

#### Individually adjustable seats

The comfy seats of the Uptown Duo (82 cm x 30 cm each) adjust independently – just like their canopies. These protect skin and eyes (UV 50+). And thanks to the mesh viewing window, you can keep an eye on your kids at all times.