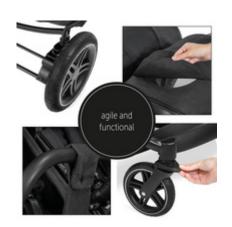

### SUITABLE FOR CITY AND PARK USE

Four puncture-resistant rubber wheels for city and park: thanks to swivelling and lockable front wheels and suspension, it's easy to push the Uptown Duo on many surfaces. Ideal for your adventures.

#### Sturdy everyday helper

The robust Uptown Duo twin and double pushchair can comfortably accommodate two toddlers up to 15 kg or 3 years each. With its puncture-resistant rubber wheels, it goes almost anywhere! Suspension and swivelling, lockable front wheels make it easy to push it on many surfaces.