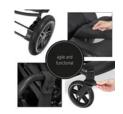

### SUITABLE FOR CITY AND PARK USE

Four puncture-resistant rubber wheels for city and park: thanks to swivelling and lockable front wheels and suspension, it's easy to push the Uptown Duo on many surfaces. Ideal for your adventures.

#### Sturdy everyday helper

The robust Uptown Duo twin and double pushchair can comfortably accommodate two toddlers up to 15 kg or 3 years each. With its puncture-resistant rubber wheels, it goes almost anywhere! Suspension and swivelling, lockable front wheels make it easy to push it on many surfaces.