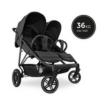

## QUICK AND EASY TO FOLD

Fancy a trip with the pushchair? The Uptown Duo is quick and easy to fold (84 cm x 77.5 cm x 36 cm, 17.47 kg). It fits in almost any car. And it hardly takes up any space in your home.

#### Foldable and expandable

The Uptown Duo is quick and easy to fold (84 cm x 77.5 cm x 36 cm, 17.47 kg). It fits in almost any car. The pushchair is also suitable for newborns. The extra carrycot Carry N Play or 2in1 Carrycot ensures comfort from birth!

#### **Dimensions**

**Folded** 84 x 77,5 x 36 cm **Built up** 94 x 77,5 x 103 cm Lying area 82 x 30 cm **Dimensions backrest** 44 x 32 cm **Dimensions seat area** 22 x 32 cm **Shopping basket** Yes Detachable front bar Yes **Detachable canopy** Yes Sun protection UPF 50+ Yes Suspension Yes **Easy Fold** Yes Combined brake system Brake type Max. load 36 kg Legrest adjustment 1 x 3 Section Canopy type Large sun canopy Yes Harness 5-Point harness Easy to clean Yes Age information 0 - 36 months Wheels Swivelling and lockable front wheel(s) Yes 18/27 cm Diameter front/back wheel **Detachable wheels** Front wheel Wheel type Rubber wheel **Backrest Backrest adjustment** continuously /117 - 159 ° One-handed backrest inclination Yes Handle Handle height 103 cm