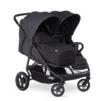

#### STURDY EVERYDAY HELPER

Looking for a robust all-rounder? The Uptown Duo twin and double pushchair comfortably accommodates two toddlers up to 15 kg or 3 years each. And the sturdy pushchair can really do almost anything!

#### Sturdy everyday helper

The robust Uptown Duo twin and double pushchair can comfortably accommodate two toddlers up to 15 kg or 3 years each. With its puncture-resistant rubber wheels, it goes almost anywhere! Suspension and swivelling, lockable front wheels make it easy to push it on many surfaces.