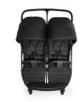

#### STURDY EVERYDAY HELPER

Looking for a robust all-rounder? The Uptown Duo twin and double pushchair comfortably accommodates two toddlers up to 15 kg or 3 years each. And the sturdy pushchair can really do almost anything!

#### Sturdy everyday helper

The robust Uptown Duo twin and double pushchair can comfortably accommodate two toddlers up to 15 kg or 3 years each. With its puncture-resistant rubber wheels, it goes almost anywhere! Suspension and swivelling, lockable front wheels make it easy to push it on many surfaces.