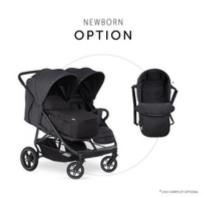

# WITH EXTRA CARRYCOT FOR THE FIRST-TIME PUSHCHAIR

You can of course also use the Uptown Duo as a newborn pushchair. With the multifunctional carrycot hauck Carry N Play or 2in1 Carrycot, your baby is comfy from birth!

#### Foldable and expandable

The Uptown Duo is quick and easy to fold (84 cm x 77.5 cm x 36 cm, 17.47 kg). It fits in almost any car. The pushchair is also suitable for newborns. The extra carrycot Carry N Play or 2in1 Carrycot ensures comfort from birth!