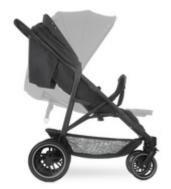

## QUICK AND EASY TO FOLD

Fancy a trip with the pushchair? The Uptown Duo is quick and easy to fold (84 cm x 77.5 cm x 36 cm, 17.47 kg). It fits in almost any car. And it hardly takes up any space in your home.

#### Foldable and expandable

The Uptown Duo is quick and easy to fold (84 cm x 77.5 cm x 36 cm, 17.47 kg). It fits in almost any car. The pushchair is also suitable for newborns. The extra carrycot Carry N Play or 2in1 Carrycot ensures comfort from birth!