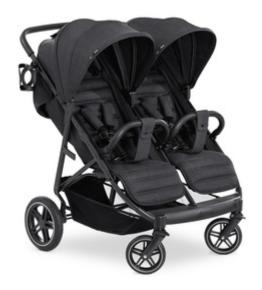

#### STURDY EVERYDAY HELPER

Looking for a robust all-rounder? The Uptown Duo twin and double pushchair comfortably accommodates two toddlers up to 15 kg or 3 years each. And the sturdy pushchair can really do almost anything!

#### Sturdy everyday helper

The robust Uptown Duo twin and double pushchair can comfortably accommodate two toddlers up to 15 kg or 3 years each. With its puncture-resistant rubber wheels, it goes almost anywhere! Suspension and swivelling, lockable front wheels make it easy to push it on many surfaces.

### SUITABLE FOR CITY AND PARK USE

Four puncture-resistant rubber wheels for city and park: thanks to swivelling and lockable front wheels and suspension, it's easy to push the Uptown Duo on many surfaces. Ideal for your adventures.