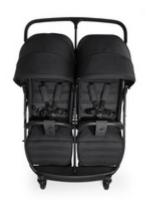

## INDIVIDUALLY ADJUSTABLE SEATS

Children also need a break from time to time: the soft and comfy seats of the Uptown Duo are easily adjusted independently of each other using a drawstring - just like the canopies.

#### Individually adjustable seats

The comfy seats of the Uptown Duo (82 cm x 30 cm each) adjust independently – just like their canopies. These protect skin and eyes (UV 50+). And thanks to the mesh viewing window, you can keep an eye on your kids at all times.