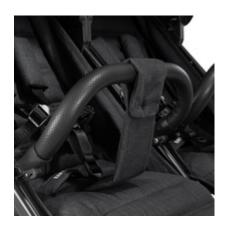

# SAFELY STRAPPED IN WITH THE 5-POINT HARNESS

The pram has two height-adjustable 5-point harnesses. Swivelling bumper bars make getting in and out much easier.

#### Smart, practical design

The pram has two height-adjustable 5-point harnesses. Swivelling bumper bars make getting in and out easy, while a cup holder and two XL baskets (3 kg each) adds convenience. It also has a slim design: with a width of 77 cm, the Uptown Duo fits through standard doors.