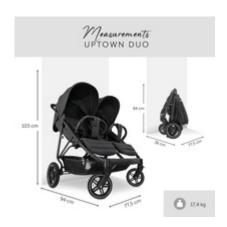

## QUICK AND EASY TO FOLD

Fancy a trip with the pushchair? The Uptown Duo is quick and easy to fold (84 cm x 77.5 cm x 36 cm, 17.47 kg). It fits in almost any car. And it hardly takes up any space in your home.

#### Foldable and expandable

The Uptown Duo is quick and easy to fold (84 cm x 77.5 cm x 36 cm, 17.47 kg). It fits in almost any car. The pushchair is also suitable for newborns. The extra carrycot Carry N Play or 2in1 Carrycot ensures comfort from birth!

#### **Dimensions**

**Folded** 84 x 77,5 x 36 cm **Built up** 94 x 77,5 x 103 cm Lying area 82 x 30 cm **Dimensions backrest** 44 x 32 cm **Dimensions seat area** 22 x 32 cm **Shopping basket** Yes Detachable front bar Yes **Detachable canopy** Yes Sun protection UPF 50+ Yes Suspension Yes **Easy Fold** Yes Combined brake system Brake type Max. load 36 kg Legrest adjustment 1 x 3 Section Canopy type Large sun canopy Yes Harness 5-Point harness Easy to clean Yes Age information 0 - 36 months Wheels Swivelling and lockable front wheel(s) Yes 18/27 cm Diameter front/back wheel **Detachable wheels** Front wheel Wheel type Rubber wheel **Backrest Backrest adjustment** continuously /117 - 159 ° One-handed backrest inclination Yes Handle Handle height 103 cm