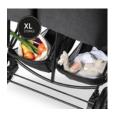

# EVERYTHING WITH YOU - AND READY TO HAND

Enjoy your cappuccino? With the practical cup holder on the pushchair, you have your drink ready to hand. Everything you and your little ones still need fits in the two XL baskets (3 kg each)!

#### Smart, practical design

The pram has two height-adjustable 5-point harnesses. Swivelling bumper bars make getting in and out easy, while a cup holder and two XL baskets (3 kg each) adds convenience. It also has a slim design: with a width of 77 cm, the Uptown Duo fits through standard doors.