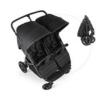

## QUICK AND EASY TO FOLD

Fancy a trip with the pushchair? The Uptown Duo is quick and easy to fold (84 cm x 77.5 cm x 36 cm, 17.47 kg). It fits in almost any car. And it hardly takes up any space in your home.

#### Foldable and expandable

The Uptown Duo is quick and easy to fold (84 cm x 77.5 cm x 36 cm, 17.47 kg). It fits in almost any car. The pushchair is also suitable for newborns. The extra carrycot Carry N Play or 2in1 Carrycot ensures comfort from birth!