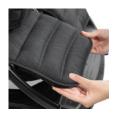

## INDIVIDUALLY ADJUSTABLE SEATS

Children also need a break from time to time: the soft and comfy seats of the Uptown Duo are easily adjusted independently of each other using a drawstring - just like the canopies.

#### Individually adjustable seats

The comfy seats of the Uptown Duo (82 cm x 30 cm each) adjust independently – just like their canopies. These protect skin and eyes (UV 50+). And thanks to the mesh viewing window, you can keep an eye on your kids at all times.