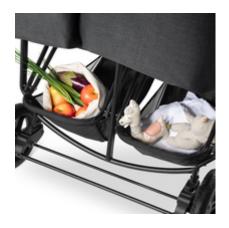

# EVERYTHING WITH YOU - AND READY TO HAND

Enjoy your cappuccino? With the practical cup holder on the pushchair, you have your drink ready to hand. Everything you and your little ones still need fits in the two XL baskets (3 kg each)!