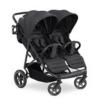

#### STURDY EVERYDAY HELPER

Looking for a robust all-rounder? The Uptown Duo twin and double pushchair comfortably accommodates two toddlers up to 15 kg or 3 years each. And the sturdy pushchair can really do almost anything!

#### Sturdy everyday helper

The robust Uptown Duo twin and double pushchair can comfortably accommodate two toddlers up to 15 kg or 3 years each. With its puncture-resistant rubber wheels, it goes almost anywhere! Suspension and swivelling, lockable front wheels make it easy to push it on many surfaces.