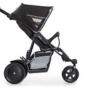

## EASY TO STEER

With its big wheels, the Freerider is comfortable to drive even with two children. The front wheel can rotate 360° and be locked when needed. The closed rear wheels and the overlying guard plates prevent your child in the second seat from touching the wheels.

Agile. This tandem pushchair has a swiveling and lockable front wheel that makes it particularly agile. The closed rear wheels and the overlying guard plates prevent your child in the scond seat from touching the wheels. Furthermore, this double pushchair is also suitable for uneven ground thanks to the wheels' large size and the suspension. Its compact folding size allows you to transport it even in smaller cars.