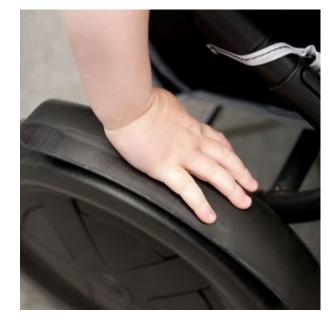

## EASY TO STEER

With its big wheels, the Freerider is comfortable to drive even with two children. The front wheel can rotate 360° and be locked when needed. The closed rear wheels and the overlying guard plates prevent your child in the second seat from touching the wheels.

Agile. This tandem pushchair has a swiveling and lockable front wheel that makes it particularly agile. The closed rear wheels and the overlying guard plates prevent your child in the scond seat from touching the wheels. Furthermore, this double pushchair is also suitable for uneven ground thanks to the wheels' large size and the suspension. Its compact folding size allows you to transport it even in smaller cars.