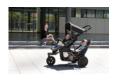

Convertible. If you want to go out with one child only, you have the option of removing the second seat and use Freerider as a single pushchair. When both children accompany you, the second seat is simply reattached.

Agile. This tandem pushchair has a swiveling and lockable front wheel that makes it particularly agile. The closed rear wheels and the overlying guard plates prevent your child in the scond seat from touching the wheels. Furthermore, this double pushchair is also suitable for uneven ground thanks to the wheels' large size and the suspension. Its compact folding size allows you to transport it even in smaller cars.