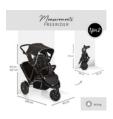

- Multi-functional sibling pushchair
- Removable second seat
- Usable from birth with our 2-in-1 Carrycot
- Compact folding size

# MULTIFUNCTIONAL DOUBLE STROLLER

An ingenious sibling stroller that can be used either for one or two children - a newborn and an older child. Also combinable with the separate hauck 2 in 1 Carrycot for newborns. Two raincovers are already included.

Agile. This tandem pushchair has a swiveling and lockable front wheel that makes it particularly agile. The closed rear wheels and the overlying guard plates prevent your child in the scond seat from touching the wheels. Furthermore, this double pushchair is also suitable for uneven ground thanks to the wheels' large size and the suspension. Its compact folding size allows you to transport it even in smaller cars.