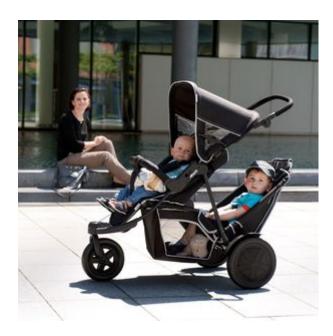

## Lifestyle Images

Freerider - a multifunctional sibling pushchair with removable second seat. Usable for one or two children and combinable with the 2in1 Carrycot, it can be used for newborns, too. Two raincovers are already included. Profit from fantastic family moments with your children from the very beginning!

Lying position. The main seat's backrest can be brought up to the lying position with one hand. The footrest is multi-adjustable, too. The second seat's backrest can also be adjusted in a lying position by opening the lateral zip fasteners. In addition, the extendable canopy offers best protection against sun, wind and rain. It goes over both children and has lateral windows. If needed, the canopy can be partly or completely removed. The padded 5-point harnesses on both seats, the removable front bar and the parking brake that acts on both sides keep your little ones safe and sound. The large basket beneath the seat can be used for toys, baby equipment or purchases. And what's more: the push handle can be adjusted to your height.

Agile. This tandem pushchair has a swiveling and lockable front wheel that makes it particularly agile. The closed rear wheels and the overlying guard plates prevent your child in the scond seat from touching the wheels. Furthermore, this double pushchair is also suitable for uneven ground thanks to the wheels' large size and the suspension. Its compact folding size allows you to transport it even in smaller cars.