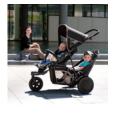

# MULTIFUNCTIONAL DOUBLE STROLLER

An ingenious sibling stroller that can be used either for one or two children - a newborn and an older child. Also combinable with the separate hauck 2 in 1 Carrycot for newborns. Two raincovers are already included.

## ONE OR TWO CHILDREN?

Should you go out with one child only, you can easily remove the second seat with few actions and use the Freerider as a single stroller. In case you go out with both children you can simply reattach the second seat on the chassis.

## EASY TO STEER

With its big wheels, the Freerider is comfortable to drive even with two children. The front wheel can rotate 360° and be locked when needed. The closed rear wheels and the overlying guard plates prevent your child in the second seat from touching the wheels.