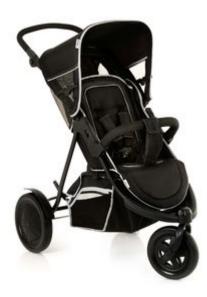

## EASY TO STEER

With its big wheels, the Freerider is comfortable to drive even with two children. The front wheel can rotate 360° and be locked when needed. The closed rear wheels and the overlying guard plates prevent your child in the second seat from touching the wheels.

Agile. This tandem pushchair has a swiveling and lockable front wheel that makes it particularly agile. The closed rear wheels and the overlying guard plates prevent your child in the scond seat from touching the wheels. Furthermore, this double pushchair is also suitable for uneven ground thanks to the wheels' large size and the suspension. Its compact folding size allows you to transport it even in smaller cars.