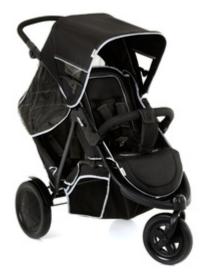

# MULTIFUNCTIONAL DOUBLE STROLLER

An ingenious sibling stroller that can be used either for one or two children - a newborn and an older child. Also combinable with the separate hauck 2 in 1 Carrycot for newborns. Two raincovers are already included.

## ONE OR TWO CHILDREN?

Should you go out with one child only, you can easily remove the second seat with few actions and use the Freerider as a single stroller. In case you go out with both children you can simply reattach the second seat on the chassis.

Convertible. If you want to go out with one child only, you have the option of removing the second seat and use Freerider as a single pushchair. When both children accompany you, the second seat is simply reattached.