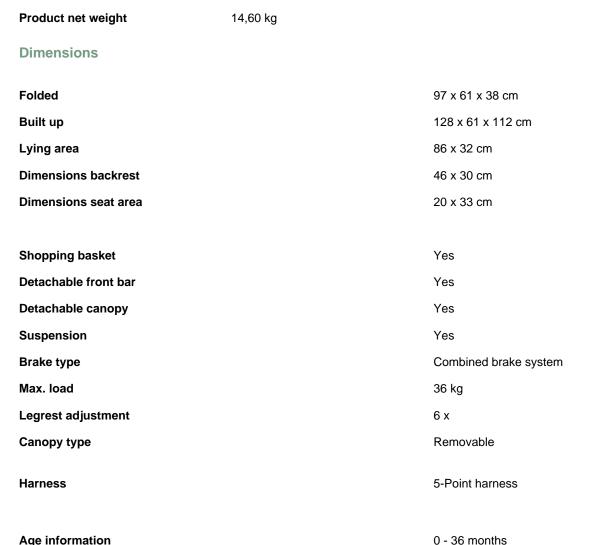

#### Wheels

| Swivelling and lockable front wheel(s) | Yes                  |
|----------------------------------------|----------------------|
| Diameter front/back wheel              | 23 / 29 cm           |
| Detachable wheels                      | Front and back wheel |
| Wheel type                             | Plastic wheel        |
| Backrest                               |                      |
|                                        |                      |
| Backrest adjustment                    | 3 x /98 - 162 °      |
| One-handed backrest inclination        | Yes                  |
| Handle                                 |                      |
|                                        |                      |
| Height-adjustable handle               | 4 x                  |
|                                        |                      |