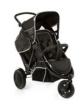

# MULTIFUNCTIONAL DOUBLE STROLLER

An ingenious sibling stroller that can be used either for one or two children - a newborn and an older child. Also combinable with the separate hauck 2 in 1 Carrycot for newborns. Two raincovers are already included.

## ONE OR TWO CHILDREN?

Should you go out with one child only, you can easily remove the second seat with few actions and use the Freerider as a single stroller. In case you go out with both children you can simply reattach the second seat on the chassis.

Convertible. If you want to go out with one child only, you have the option of removing the second seat and use Freerider as a single pushchair. When both children accompany you, the second seat is simply reattached.