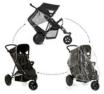

## ONE OR TWO CHILDREN?

Should you go out with one child only, you can easily remove the second seat with few actions and use the Freerider as a single stroller. In case you go out with both children you can simply reattach the second seat on the chassis.

Convertible. If you want to go out with one child only, you have the option of removing the second seat and use Freerider as a single pushchair. When both children accompany you, the second seat is simply reattached.

Lying position. The main seat's backrest can be brought up to the lying position with one hand. The footrest is multi-adjustable, too. The second seat's backrest can also be adjusted in a lying position by opening the lateral zip fasteners. In addition, the extendable canopy offers best protection against sun, wind and rain. It goes over both children and has lateral windows. If needed, the canopy can be partly or completely removed. The padded 5-point harnesses on both seats, the removable front bar and the parking brake that acts on both sides keep your little ones safe and sound. The large basket beneath the seat can be used for toys, baby equipment or purchases. And what's more: the push handle can be adjusted to your height.