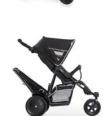

## ONE OR TWO CHILDREN?

Should you go out with one child only, you can easily remove the second seat with few actions and use the Freerider as a single stroller. In case you go out with both children you can simply reattach the second seat on the chassis.

Convertible. If you want to go out with one child only, you have the option of removing the second seat and use Freerider as a single pushchair. When both children accompany you, the second seat is simply reattached.