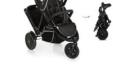

## EASY TO STEER

With its big wheels, the Freerider is comfortable to drive even with two children. The front wheel can rotate 360° and be locked when needed. The closed rear wheels and the overlying guard plates prevent your child in the second seat from touching the wheels.

Agile. This tandem pushchair has a swiveling and lockable front wheel that makes it particularly agile. The closed rear wheels and the overlying guard plates prevent your child in the scond seat from touching the wheels. Furthermore, this double pushchair is also suitable for uneven ground thanks to the wheels' large size and the suspension. Its compact folding size allows you to transport it even in smaller cars.