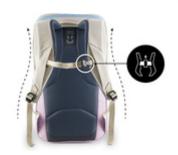

## COMFORTABLE THANKS TO VARIOUS ADJUSTMENT OPTIONS

You can enjoy even load distribution and maximum comfort thanks to the ergonomic, S-shaped straps, an adjustable and removable chest strap as well as adjustable straps.

#### Comfortable and durable - a hauck backpack in high deuter quality

The outdoor backpack will be your long-term companion, because this innovative product is made of hard-wearing, durable material. It delivers what it promises, namely high wearing comfort and the best back system. The padding with deuter CONTACT technology and the material of the cover offer you good air circulation and a comfortable fit at all times. Thanks to flexible adjustment options, you are always comfortable on the move. You can enjoy load distribution and maximum comfort thanks to the ergonomic, S-shaped straps, an adjustable and removable chest strap and adjustable straps.