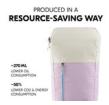

## PRODUCED IN A RESOURCE-SAVING WAY

The recycling process means that significantly less water and crude oil is used in the manufacturing process, as well as 50% less CO2 and energy.

## PRODUCED IN A RESOURCE-SAVING WAY