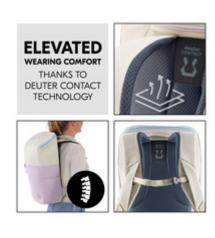

# HIGH WEARING COMFORT: DEUTER CONTACT TECHNOLOGY

Best back system: The padding with deuter CONTACT technology and the material of the cover offer you good air circulation and a comfortable fit at all times.

#### Comfortable and durable - a hauck backpack in high deuter quality

The outdoor backpack will be your long-term companion, because this innovative product is made of hard-wearing, durable material. It delivers what it promises, namely high wearing comfort and the best back system. The padding with deuter CONTACT technology and the material of the cover offer you good air circulation and a comfortable fit at all times. Thanks to flexible adjustment options, you are always comfortable on the move. You can enjoy load distribution and maximum comfort thanks to the ergonomic, S-shaped straps, an adjustable and removable chest strap and adjustable straps.