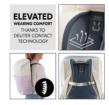

# HIGH WEARING COMFORT: DEUTER CONTACT TECHNOLOGY

Best back system: The padding with deuter CONTACT technology and the material of the cover offer you good air circulation and a comfortable fit at all times.

#### Comfortable and durable - a hauck backpack in high deuter quality

The outdoor backpack will be your long-term companion, because this innovative product is made of hard-wearing, durable material. It delivers what it promises, namely high wearing comfort and the best back system. The padding with deuter CONTACT technology and the material of the cover offer you good air circulation and a comfortable fit at all times. Thanks to flexible adjustment options, you are always comfortable on the move. You can enjoy load distribution and maximum comfort thanks to the ergonomic, S-shaped straps, an adjustable and removable chest strap and adjustable straps.