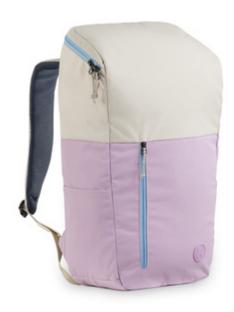

## PACK N WALK SUSTAINABLE BACKPACK IN DEUTER QUALITY

#### Pack N Walk - Sustainable backpack in deuter quality

You want a sustainable backpack that is produced in a resource-saving way and with which you contribute to environmental protection? The main material of the Pack N Walk backpack is made from 100% recycled polyester, which corresponds to around 35 recycled PET bottles of 0.5 litres each. Thanks to the recycling process, significantly less water and crude oil as well as 50% less CO2 and energy are used in the manufacturing process - a great contribution to environmental protection.

## PACK N WALK SUSTAINABLE BACKPACK IN DEUTER QUALITY

Product net weight 0,80 kg

**Dimensions** 

**Built up** 30 x 17 x 51 cm