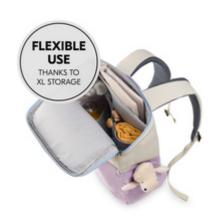

## XL STORAGE SPACE AND FUNCTIONAL POCKETS

Space for 22 litres: Nappies, baby bottles and more can be easily reached thanks to the inside and outside pockets and the U-zipper. The padded inner compartment offers place for a lapotp up to 15".

#### Multifunctional 2-in-1 backpack for flexible everyday family life

Ideal for everyday life, the office and leisure time: whether as a changing bag, business backpack or as a sporty backpack for family time with your children - the Pack N Walk can be used universally at any time. It is particularly flexible thanks to XL storage space for up to 22 litres and thanks to many functional inner and outer pockets. Changing accessories, baby bottles and water bottles - there's not only room for everything here, thanks to the practical U-zipper you can also reach everything easily. Even your laptop up to 15" fits in the padded inner compartment.