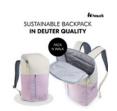

## GREAT CONTRIBUTION TO ENVIRONMENTAL PROTECTION

Want a sustainable backpack? The main material of the Pack N Walk is made of 100% recycled polyester, which corresponds to about 35 recycled PET bottles of 0.5 litres each.