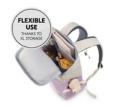

## XL STORAGE SPACE AND FUNCTIONAL POCKETS

Space for 22 litres: Nappies, baby bottles and more can be easily reached thanks to the inside and outside pockets and the U-zipper. The padded inner compartment offers place for a lapotp up to 15".

#### Multifunctional 2-in-1 backpack for flexible everyday family life

Ideal for everyday life, the office and leisure time: whether as a changing bag, business backpack or as a sporty backpack for family time with your children - the Pack N Walk can be used universally at any time. It is particularly flexible thanks to XL storage space for up to 22 litres and thanks to many functional inner and outer pockets. Changing accessories, baby bottles and water bottles - there's not only room for everything here, thanks to the practical U-zipper you can also reach everything easily. Even your laptop up to 15" fits in the padded inner compartment.