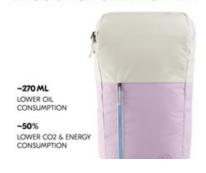

## PRODUCED IN A RESOURCE-SAVING WAY

The recycling process means that significantly less water and crude oil is used in the manufacturing process, as well as 50% less CO2 and energy.

## PRODUCED IN A RESOURCE-SAVING WAY

#### Pack N Walk - Sustainable backpack in deuter quality

You want a sustainable backpack that is produced in a resource-saving way and with which you contribute to environmental protection? The main material of the Pack N Walk backpack is made from 100% recycled polyester, which corresponds to around 35 recycled PET bottles of 0.5 litres each. Thanks to the recycling process, significantly less water and crude oil as well as 50% less CO2 and energy are used in the manufacturing process - a great contribution to environmental protection.