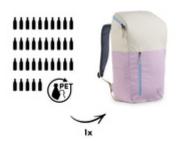

## GREAT CONTRIBUTION TO ENVIRONMENTAL PROTECTION

Want a sustainable backpack? The main material of the Pack N Walk is made of 100% recycled polyester, which corresponds to about 35 recycled PET bottles of 0.5 litres each.

## PRODUCED IN A RESOURCE-SAVING WAY

The recycling process means that significantly less water and crude oil is used in the manufacturing process, as well as 50% less CO2 and energy.

#### Pack N Walk - Sustainable backpack in deuter quality

You want a sustainable backpack that is produced in a resource-saving way and with which you contribute to environmental protection? The main material of the Pack N Walk backpack is made from 100% recycled polyester, which corresponds to around 35 recycled PET bottles of 0.5 litres each. Thanks to the recycling process, significantly less water and crude oil as well as 50% less CO2 and energy are used in the manufacturing process - a great contribution to environmental protection.