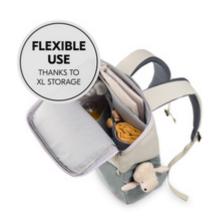

#### UNIVERSAL USE FOR A FLEXIBLE FAMILY LIFE

# UNIVERSAL USE FOR A FLEXIBLE EVERYDAY FAMILY LIFE

Ideal for everyday life, office and leisure: Whether as a changing backpack, commuter backpack or as a sporty backpack for family time with your children - the Pack N Walk supports you at all times.

## XL STORAGE SPACE AND FUNCTIONAL POCKETS

Space for 22 litres: Nappies, baby bottles and more can be easily reached thanks to the inside and outside pockets and the U-zipper. The padded inner compartment offers place for a lapotp up to 15".

#### Multifunctional 2-in-1 backpack for flexible everyday family life

Ideal for everyday life, the office and leisure time: whether as a changing bag, business backpack or as a sporty backpack for family time with your children - the Pack N Walk can be used universally at any time. It is particularly flexible thanks to XL storage space for up to 22 litres and thanks to many functional inner and outer pockets. Changing accessories, baby bottles and water bottles - there's not only room for everything here, thanks to the practical U-zipper you can also reach everything easily. Even your laptop up to 15" fits in the padded inner compartment.