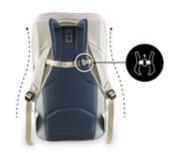

## COMFORTABLE THANKS TO VARIOUS ADJUSTMENT OPTIONS

# COMFORTABLE THANKS TO VARIOUS ADJUSTMENT OPTIONS

You can enjoy even load distribution and maximum comfort thanks to the ergonomic, S-shaped straps, an adjustable and removable chest strap as well as adjustable straps.

#### Comfortable and durable - a hauck backpack in high deuter quality

The outdoor backpack will be your long-term companion, because this innovative product is made of hard-wearing, durable material. It delivers what it promises, namely high wearing comfort and the best back system. The padding with deuter CONTACT technology and the material of the cover offer you good air circulation and a comfortable fit at all times. Thanks to flexible adjustment options, you are always comfortable on the move. You can enjoy load distribution and maximum comfort thanks to the ergonomic, S-shaped straps, an adjustable and removable chest strap and adjustable straps.