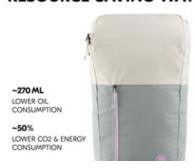

## PRODUCED IN A RESOURCE-SAVING WAY

The recycling process means that significantly less water and crude oil is used in the manufacturing process, as well as 50% less CO2 and energy.

#### Pack N Walk - Sustainable backpack in deuter quality

You want a sustainable backpack that is produced in a resource-saving way and with which you contribute to environmental protection? The main material of the Pack N Walk backpack is made from 100% recycled polyester, which corresponds to around 35 recycled PET bottles of 0.5 litres each. Thanks to the recycling process, significantly less water and crude oil as well as 50% less CO2 and energy are used in the manufacturing process - a great contribution to environmental protection.