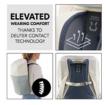

# HIGH WEARING COMFORT: DEUTER CONTACT TECHNOLOGY

Best back system: The padding with deuter CONTACT technology and the material of the cover offer you good air circulation and a comfortable fit at all times.

#### Comfortable and durable - a hauck backpack in high deuter quality

The outdoor backpack will be your long-term companion, because this innovative product is made of hard-wearing, durable material. It delivers what it promises, namely high wearing comfort and the best back system. The padding with deuter CONTACT technology and the material of the cover offer you good air circulation and a comfortable fit at all times. Thanks to flexible adjustment options, you are always comfortable on the move. You can enjoy load distribution and maximum comfort thanks to the ergonomic, S-shaped straps, an adjustable and removable chest strap and adjustable straps.