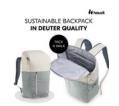

## GREAT CONTRIBUTION TO ENVIRONMENTAL PROTECTION

Want a sustainable backpack? The main material of the Pack N Walk is made of 100% recycled polyester, which corresponds to about 35 recycled PET bottles of 0.5 litres each.

#### Pack N Walk - Sustainable backpack in deuter quality

You want a sustainable backpack that is produced in a resource-saving way and with which you contribute to environmental protection? The main material of the Pack N Walk backpack is made from 100% recycled polyester, which corresponds to around 35 recycled PET bottles of 0.5 litres each. Thanks to the recycling process, significantly less water and crude oil as well as 50% less CO2 and energy are used in the manufacturing process - a great contribution to environmental protection.