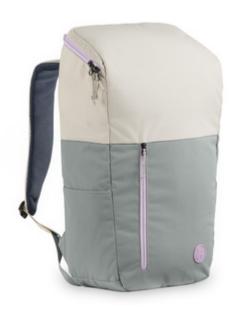

## MULTIFUNCTIONAL 2-IN-1 BACKPACK FOR EVERYDAY USE

1

SUSTAINABLE THANKS TO RESOURCE-SAVING PRODUCTION

1

**COMFORT AND DURABILITY IN DEUTER QUALITY** 

## PACK N WALK SUSTAINABLE BACKPACK IN DEUTER QUALITY

## PACK N WALK SUSTAINABLE BACKPACK IN DEUTER QUALITY

Product net weight 0,80 kg

**Dimensions** 

**Built up** 30 x 17 x 51 cm