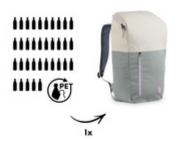

## GREAT CONTRIBUTION TO ENVIRONMENTAL PROTECTION

Want a sustainable backpack? The main material of the Pack N Walk is made of 100% recycled polyester, which corresponds to about 35 recycled PET bottles of 0.5 litres each.

#### Pack N Walk - Sustainable backpack in deuter quality

You want a sustainable backpack that is produced in a resource-saving way and with which you contribute to environmental protection? The main material of the Pack N Walk backpack is made from 100% recycled polyester, which corresponds to around 35 recycled PET bottles of 0.5 litres each. Thanks to the recycling process, significantly less water and crude oil as well as 50% less CO2 and energy are used in the manufacturing process - a great contribution to environmental protection.