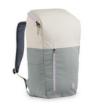

## MULTIFUNCTIONAL 2-IN-1 BACKPACK FOR EVERYDAY USE

1

SUSTAINABLE THANKS TO RESOURCE-SAVING PRODUCTION

1

**COMFORT AND DURABILITY IN DEUTER QUALITY** 

## PACK N WALK SUSTAINABLE BACKPACK IN DEUTER QUALITY

#### Pack N Walk - Sustainable backpack in deuter quality

You want a sustainable backpack that is produced in a resource-saving way and with which you contribute to environmental protection? The main material of the Pack N Walk backpack is made from 100% recycled polyester, which corresponds to around 35 recycled PET bottles of 0.5 litres each. Thanks to the recycling process, significantly less water and crude oil as well as 50% less CO2 and energy are used in the manufacturing process - a great contribution to environmental protection.