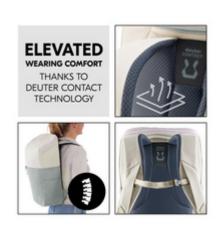

# HIGH WEARING COMFORT: DEUTER CONTACT TECHNOLOGY

Best back system: The padding with deuter CONTACT technology and the material of the cover offer you good air circulation and a comfortable fit at all times.

#### Comfortable and durable - a hauck backpack in high deuter quality

The outdoor backpack will be your long-term companion, because this innovative product is made of hard-wearing, durable material. It delivers what it promises, namely high wearing comfort and the best back system. The padding with deuter CONTACT technology and the material of the cover offer you good air circulation and a comfortable fit at all times. Thanks to flexible adjustment options, you are always comfortable on the move. You can enjoy load distribution and maximum comfort thanks to the ergonomic, S-shaped straps, an adjustable and removable chest strap and adjustable straps.