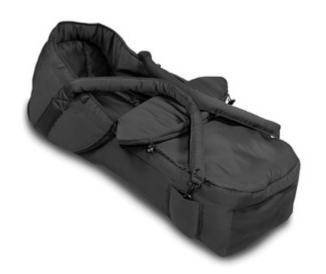

# 2 IN1 CARRYCOT 2IN1 CARRYCOT AND FOOTMUFF FOR PUSHCHAIRS

- Soft new-born carrycot for pushchairs
- Easily convertible into a footmuff
- All-weather protection
- Belt slots for a safe fixation on pushchairs

### SOFT CARRYCOT FOR STROLLERS

With this very practical 2 in 1 Carrycot, all strollers and buggies can be used from birth on. Bring the backrest in reclined position and then you can fasten the carrycot on your stroller. Your newborn will be feeling safe and be protected from all weather. Outside the stroller, you can comfortably carry your child.

#### Turn your pushchair into a baby pram

Want to use your pushchair for your newborn? That's easy! By combining the pushchair seat in the lying position with the hauck 2-in-1 carrycot (75 x 35 x 20 cm) you create a soft nest for your baby. And later you can convert the soft carrycot into a cosy pushchair footmuff, using it even longer.