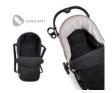

### **CONVERTIBLE TO FOOTMUFF**

Once your child has grown out of this Carrycot, it can be converted into a footmuff. You simply need to remove handles, head part and lateral parts.

#### Simply practical

The integrated carry handles make it super easy to carry your baby around. Also, you can safely connect the carrycot to your pushchair for maximum safety when out and about. And when you don't need the carrycot, it can be stowed away space-savingly.