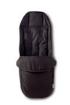

### SOFT CARRYCOT FOR STROLLERS

With this very practical 2 in 1 Carrycot, all strollers and buggies can be used from birth on. Bring the backrest in reclined position and then you can fasten the carrycot on your stroller. Your newborn will be feeling safe and be protected from all weather. Outside the stroller, you can comfortably carry your child.

#### Comfort for you and your baby

The soft padding makes your baby feel safe and sound from birth up to 9 kg. Thanks to the clever design, the carrycot is also light and handy, making it easy to transport and store. Ideal for travelling!

#### Simply practical

The integrated carry handles make it super easy to carry your baby around. Also, you can safely connect the carrycot to your pushchair for maximum safety when out and about. And when you don't need the carrycot, it can be stowed away space-savingly.