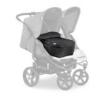

#### Turn your pushchair into a baby pram

Want to use your pushchair for your newborn? That's easy! By combining the pushchair seat in the lying position with the hauck 2-in-1 carrycot (75 x 35 x 20 cm) you create a soft nest for your baby. And later you can convert the soft carrycot into a cosy pushchair footmuff, using it even longer.