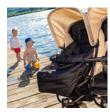

#### Turn your pushchair into a baby pram

Want to use your pushchair for your newborn? That's easy! By combining the pushchair seat in the lying position with the hauck 2-in-1 carrycot (75 x 35 x 20 cm) you create a soft nest for your baby. And later you can convert the soft carrycot into a cosy pushchair footmuff, using it even longer.

#### Comfort for you and your baby

The soft padding makes your baby feel safe and sound from birth up to 9 kg. Thanks to the clever design, the carrycot is also light and handy, making it easy to transport and store. Ideal for travelling!

#### Simply practical

The integrated carry handles make it super easy to carry your baby around. Also, you can safely connect the carrycot to your pushchair for maximum safety when out and about. And when you don't need the carrycot, it can be stowed away space-savingly.