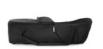

### SOFT CARRYCOT FOR STROLLERS

With this very practical 2 in 1 Carrycot, all strollers and buggies can be used from birth on. Bring the backrest in reclined position and then you can fasten the carrycot on your stroller. Your newborn will be feeling safe and be protected from all weather. Outside the stroller, you can comfortably carry your child.

#### Comfort for you and your baby

The soft padding makes your baby feel safe and sound from birth up to 9 kg. Thanks to the clever design, the carrycot is also light and handy, making it easy to transport and store. Ideal for travelling!