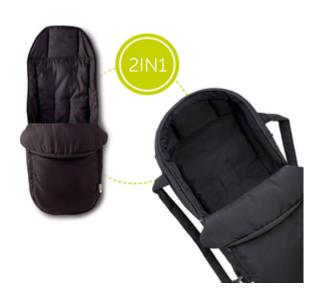

### **CONVERTIBLE TO FOOTMUFF**

Once your child has grown out of this Carrycot, it can be converted into a footmuff. You simply need to remove handles, head part and lateral parts.

#### 2-in-1 carrycot and footmuff