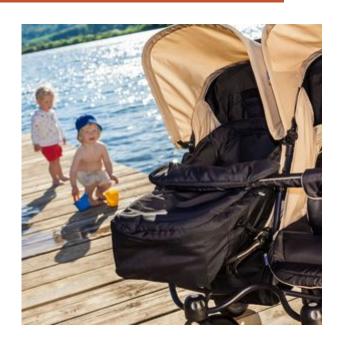

## **Lifestyle Images**

#### Turn your pushchair into a baby pram

Want to use your pushchair for your newborn? That's easy! By combining the pushchair seat in the lying position with the hauck 2-in-1 carrycot (75 x 35 x 20 cm) you create a soft nest for your baby. And later you can convert the soft carrycot into a cosy pushchair footmuff, using it even longer.