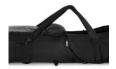

#### Simply practical

The integrated carry handles make it super easy to carry your baby around. Also, you can safely connect the carrycot to your pushchair for maximum safety when out and about. And when you don't need the carrycot, it can be stowed away space-savingly.