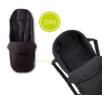

# 2 IN1 CARRYCOT 2IN1 CARRYCOT AND FOOTMUFF FOR PUSHCHAIRS

- Soft new-born carrycot for pushchairs
- Easily convertible into a footmuff
- All-weather protection
- Belt slots for a safe fixation on pushchairs

### SOFT CARRYCOT FOR STROLLERS

With this very practical 2 in 1 Carrycot, all strollers and buggies can be used from birth on. Bring the backrest in reclined position and then you can fasten the carrycot on your stroller. Your newborn will be feeling safe and be protected from all weather. Outside the stroller, you can comfortably carry your child.

#### 2-in-1 carrycot and footmuff

#### Turn your pushchair into a baby pram

Want to use your pushchair for your newborn? That's easy! By combining the pushchair seat in the lying position with the hauck 2-in-1 carrycot (75 x 35 x 20 cm) you create a soft nest for your baby. And later you can convert the soft carrycot into a cosy pushchair footmuff, using it even longer.