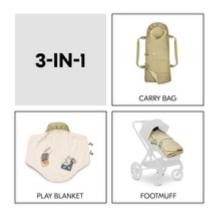

## 3-IN-1 CARRY COT, FOOTMUFF AND PLAY MAT

This 3-in-1 soft carrycot is a great alternative to a fixed bassinet. You can use it as a cosy snuggle nest or footmuff in the pushchair, or as a play mat.

### 3-IN-1 CARRY COT, FOOTMUFF AND PLAY MAT