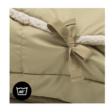

## **ALL-ROUNDER FROM BIRTH TO INFANCY**

1

**EASILY AND SECURELY ATTACHES TO THE BUGGY** 

1

WITH INLAY MADE OF COTTON OR TEDDY FLEECE

# WITH INLAY MADE OF COTTON OR TEDDY FLEECE

# WITH INLAY MADE OF COTTON OR TEDDY FLEECE

The bag comes with an inlay made of breathable jersey cotton or soft teddy fleece. The padded head area means your baby is comfortable and pleasantly warm, whatever the season.