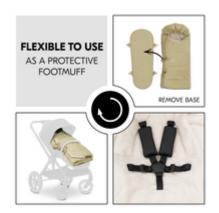

# CAN BE USED AS A PROTECTIVE FOOTMUFF

To use the bag as a secure footmuff in the buggy, simply remove the bottom and thread in the 5–point harness. Thanks to two rubber loops, the foot part can be adjusted and grows with the child.

The bag attaches easily under the buggy seat with two adjustable straps and a click fastener. You can carry your baby in it thanks to the sturdy base and carrying straps. To use as a footmuff in the buggy, remove the bottom and thread in the 5-point harness. The foot area is adjusted with two rubber loops as your child grows.