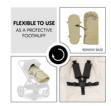

# CAN BE USED AS A PROTECTIVE FOOTMUFF

To use the bag as a secure footmuff in the buggy, simply remove the bottom and thread in the 5–point harness. Thanks to two rubber loops, the foot part can be adjusted and grows with the child.

The bag attaches easily under the buggy seat with two adjustable straps and a click fastener. You can carry your baby in it thanks to the sturdy base and carrying straps. To use as a footmuff in the buggy, remove the bottom and thread in the 5-point harness. The foot area is adjusted with two rubber loops as your child grows.