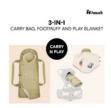

## 3-IN-1 CARRY COT, FOOTMUFF AND PLAY MAT

This 3-in-1 soft carrycot is a great alternative to a fixed bassinet. You can use it as a cosy snuggle nest or footmuff in the pushchair, or as a play mat.

# SAFE CARRYCOT EASILY ATTACHES TO THE BUGGY

The carry cot is easily attached under the buggy seat with two adjustable straps and a click fastener. You can also carry your baby in it thanks to the sturdy base and carrying straps.

# CAN BE USED AS A PROTECTIVE FOOTMUFF

To use the bag as a secure footmuff in the buggy, simply remove the bottom and thread in the 5–point harness. Thanks to two rubber loops, the foot part can be adjusted and grows with the child.

# CAN BE USED AS A BABY PLAY MAT WHILE OUT

On a rest break outdoors while walking or hiking, or for a planned picnic in the countryside – the bag instantly becomes a play mat on which your baby can move, play and crawl.