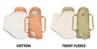

# WITH INLAY MADE OF COTTON OR TEDDY FLEECE

# WITH INLAY MADE OF COTTON OR TEDDY FLEECE

The bag comes with an inlay made of breathable jersey cotton or soft teddy fleece. The padded head area means your baby is comfortable and pleasantly warm, whatever the season.

Practical features with an inlay of cotton or teddy fleece

The side pocket has space for important small items – the pacifier is safe and within easy reach there. The bag has an inlay of breathable jersey cotton or soft teddy fleece. The padded head area always keeps baby comfortable and pleasantly warm. To wash the bag at 40°C, remove the bottom.