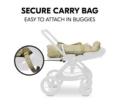

# SAFE CARRYCOT EASILY ATTACHES TO THE BUGGY

The carry cot is easily attached under the buggy seat with two adjustable straps and a click fastener. You can also carry your baby in it thanks to the sturdy base and carrying straps.

# SECURE CARRY BAG EASY TO ATTACH IN BUGGIES

The bag attaches easily under the buggy seat with two adjustable straps and a click fastener. You can carry your baby in it thanks to the sturdy base and carrying straps. To use as a footmuff in the buggy, remove the bottom and thread in the 5-point harness. The foot area is adjusted with two rubber loops as your child grows.