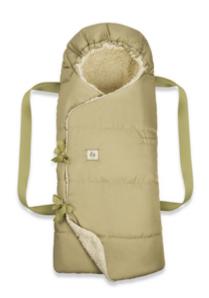

## **ALL-ROUNDER FROM BIRTH TO INFANCY**

1

**EASILY AND SECURELY ATTACHES TO THE BUGGY** 

1

WITH INLAY MADE OF COTTON OR TEDDY FLEECE

# SAFE CARRYCOT EASILY ATTACHES TO THE BUGGY

The carry cot is easily attached under the buggy seat with two adjustable straps and a click fastener. You can also carry your baby in it thanks to the sturdy base and carrying straps.

# WITH INLAY MADE OF COTTON OR TEDDY FLEECE

The bag comes with an inlay made of breathable jersey cotton or soft teddy fleece. The padded head area means your baby is comfortable and pleasantly warm, whatever the season.