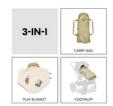

## 3-IN-1 CARRY COT, FOOTMUFF AND PLAY MAT

This 3-in-1 soft carrycot is a great alternative to a fixed bassinet. You can use it as a cosy snuggle nest or footmuff in the pushchair, or as a play mat.

# SAFE CARRYCOT EASILY ATTACHES TO THE BUGGY

The carry cot is easily attached under the buggy seat with two adjustable straps and a click fastener. You can also carry your baby in it thanks to the sturdy base and carrying straps.

# CAN BE USED AS A PROTECTIVE FOOTMUFF

To use the bag as a secure footmuff in the buggy, simply remove the bottom and thread in the 5–point harness. Thanks to two rubber loops, the foot part can be adjusted and grows with the child.

# CAN BE USED AS A BABY PLAY MAT WHILE OUT

On a rest break outdoors while walking or hiking, or for a planned picnic in the countryside – the bag instantly becomes a play mat on which your baby can move, play and crawl.