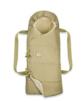

## 3-IN-1 CARRY COT, FOOTMUFF AND PLAY MAT

This 3-in-1 soft carrycot is a great alternative to a fixed bassinet. You can use it as a cosy snuggle nest or footmuff in the pushchair, or as a play mat.

# SAFE CARRYCOT EASILY ATTACHES TO THE BUGGY

The carry cot is easily attached under the buggy seat with two adjustable straps and a click fastener. You can also carry your baby in it thanks to the sturdy base and carrying straps.