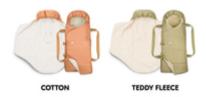

# WITH INLAY MADE OF COTTON OR TEDDY FLEECE

# WITH INLAY MADE OF COTTON OR TEDDY FLEECE

The bag comes with an inlay made of breathable jersey cotton or soft teddy fleece. The padded head area means your baby is comfortable and pleasantly warm, whatever the season.