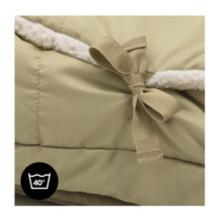

# MACHINE WASHABLE FOR EASY CLEANING

Washable at 40°C for easy cleaning. Simply remove the bottom first.

# WITH INLAY MADE OF COTTON OR TEDDY FLEECE

The bag comes with an inlay made of breathable jersey cotton or soft teddy fleece. The padded head area means your baby is comfortable and pleasantly warm, whatever the season.