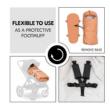

## CAN BE USED AS A PROTECTIVE FOOTMUFF

To use the bag as a secure footmuff in the buggy, simply remove the bottom and thread in the 5–point harness. Thanks to two rubber loops, the foot part can be adjusted and grows with the child.

The bag attaches easily under the buggy seat with two adjustable straps and a click fastener. You can carry your baby in it thanks to the sturdy base and carrying straps. To use as a footmuff in the buggy, remove the bottom and thread in the 5-point harness. The foot area is adjusted with two rubber loops as your child grows.