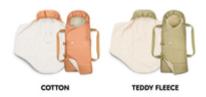

## WITH INLAY MADE OF COTTON OR TEDDY FLEECE

## WITH INLAY MADE OF COTTON OR TEDDY FLEECE

The bag comes with an inlay made of breathable jersey cotton or soft teddy fleece. The padded head area means your baby is comfortable and pleasantly warm, whatever the season.

Practical features with an inlay of cotton or teddy fleece

The side pocket has space for important small items – the pacifier is safe and within easy reach there. The bag has an inlay of breathable jersey cotton or soft teddy fleece. The padded head area always keeps baby comfortable and pleasantly warm. To wash the bag at 40°C, remove the bottom.