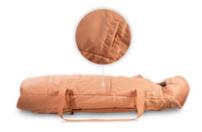

#### 3-IN-1 CARRY COT, FOOTMUFF AND PLAY MAT

This 3-in-1 soft carrycot is a great alternative to a fixed bassinet. You can use it as a cosy snuggle nest or footmuff in the pushchair, or as a play mat.

### SAFE CARRYCOT EASILY ATTACHES TO THE BUGGY

The carry cot is easily attached under the buggy seat with two adjustable straps and a click fastener. You can also carry your baby in it thanks to the sturdy base and carrying straps.

# SECURE CARRY BAG EASY TO ATTACH IN BUGGIES