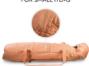

### SAFE CARRYCOT EASILY ATTACHES TO THE BUGGY

The carry cot is easily attached under the buggy seat with two adjustable straps and a click fastener. You can also carry your baby in it thanks to the sturdy base and carrying straps.

The bag attaches easily under the buggy seat with two adjustable straps and a click fastener. You can carry your baby in it thanks to the sturdy base and carrying straps. To use as a footmuff in the buggy, remove the bottom and thread in the 5-point harness. The foot area is adjusted with two rubber loops as your child grows.