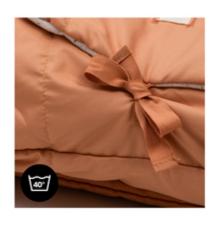

#### MACHINE WASHABLE FOR EASY CLEANING

Washable at 40°C for easy cleaning. Simply remove the bottom first.

Practical features with an inlay of cotton or teddy fleece

The side pocket has space for important small items – the pacifier is safe and within easy reach there. The bag has an inlay of breathable jersey cotton or soft teddy fleece. The padded head area always keeps baby comfortable and pleasantly warm. To wash the bag at 40°C, remove the bottom.