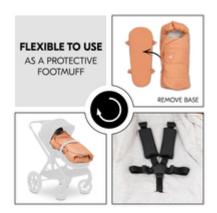

## CAN BE USED AS A PROTECTIVE FOOTMUFF

To use the bag as a secure footmuff in the buggy, simply remove the bottom and thread in the 5–point harness. Thanks to two rubber loops, the foot part can be adjusted and grows with the child.

The bag attaches easily under the buggy seat with two adjustable straps and a click fastener. You can carry your baby in it thanks to the sturdy base and carrying straps. To use as a footmuff in the buggy, remove the bottom and thread in the 5-point harness. The foot area is adjusted with two rubber loops as your child grows.