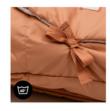

#### 3-IN-1 CARRY COT, FOOTMUFF AND PLAY MAT

This 3-in-1 soft carrycot is a great alternative to a fixed bassinet. You can use it as a cosy snuggle nest or footmuff in the pushchair, or as a play mat.

### SAFE CARRYCOT EASILY ATTACHES TO THE BUGGY

The carry cot is easily attached under the buggy seat with two adjustable straps and a click fastener. You can also carry your baby in it thanks to the sturdy base and carrying straps.

#### CARRY N PLAY 3-IN-1 CARRY COT, FOOTMUFF AND PLAY MAT

Carry N Play - 3-in-1 carry cot, footmuff and play mat

Practical all-rounder: 3-in-1 carry cot, footmuff and play mat

This 3-in-1 soft carrycot is a great alternative to a fixed bassinet. Use it as a snuggle nest or footmuff in the pushchair, or as a play mat. On a break while hiking or at a picnic, it becomes a play mat on which your baby can move, play and crawl. Safe carrycot or warm footmuff – easily attached to the buggy