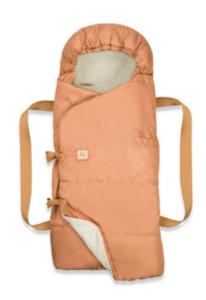

#### 3-IN-1 CARRY COT, FOOTMUFF AND PLAY MAT

This 3-in-1 soft carrycot is a great alternative to a fixed bassinet. You can use it as a cosy snuggle nest or footmuff in the pushchair, or as a play mat.

### SAFE CARRYCOT EASILY ATTACHES TO THE BUGGY

The carry cot is easily attached under the buggy seat with two adjustable straps and a click fastener. You can also carry your baby in it thanks to the sturdy base and carrying straps.

#### CARRY N PLAY 3-IN-1 CARRY COT, FOOTMUFF AND PLAY MAT

Carry N Play - 3-in-1 carry cot, footmuff and play mat

Practical all-rounder: 3-in-1 carry cot, footmuff and play mat

This 3-in-1 soft carrycot is a great alternative to a fixed bassinet. Use it as a snuggle nest or footmuff in the pushchair, or as a play mat. On a break while hiking or at a picnic, it becomes a play mat on which your baby can move, play and crawl. Safe carrycot or warm footmuff – easily attached to the buggy