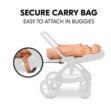

#### EASILY AND SECURELY ATTACHES TO THE PUSHCHAIR

1

WITH INLAY MADE OF COTTON OR TEDDY FLEECE

### SAFE CARRYCOT EASILY ATTACHES TO THE BUGGY

The carry cot is easily attached under the buggy seat with two adjustable straps and a click fastener. You can also carry your baby in it thanks to the sturdy base and carrying straps.

# SECURE CARRY BAG EASY TO ATTACH IN BUGGIES

The bag attaches easily under the buggy seat with two adjustable straps and a click fastener. You can carry your baby in it thanks to the sturdy base and carrying straps. To use as a footmuff in the buggy, remove the bottom and thread in the 5-point harness. The foot area is adjusted with two rubber loops as your child grows.