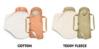

## WITH INLAY MADE OF COTTON OR TEDDY FLEECE

## WITH INLAY MADE OF COTTON OR TEDDY FLEECE

The bag comes with an inlay made of breathable jersey cotton or soft teddy fleece. The padded head area means your baby is comfortable and pleasantly warm, whatever the season.

Practical features with an inlay of cotton or teddy fleece

The side pocket has space for important small items – the pacifier is safe and within easy reach there. The bag has an inlay of breathable jersey cotton or soft teddy fleece. The padded head area always keeps baby comfortable and pleasantly warm. To wash the bag at 40°C, remove the bottom.