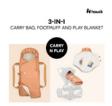

#### 3-IN-1 CARRY COT, FOOTMUFF AND PLAY MAT

This 3-in-1 soft carrycot is a great alternative to a fixed bassinet. You can use it as a cosy snuggle nest or footmuff in the pushchair, or as a play mat.

## CAN BE USED AS A PROTECTIVE FOOTMUFF

To use the bag as a secure footmuff in the buggy, simply remove the bottom and thread in the 5–point harness. Thanks to two rubber loops, the foot part can be adjusted and grows with the child.

## CAN BE USED AS A BABY PLAY MAT WHILE OUT

On a rest break outdoors while walking or hiking, or for a planned picnic in the countryside – the bag instantly becomes a play mat on which your baby can move, play and crawl.

ON THE GO
CAN BE USED AS A BABY PLAY BLANKET