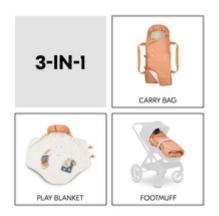

#### 3-IN-1 CARRY COT, FOOTMUFF AND PLAY MAT

This 3-in-1 soft carrycot is a great alternative to a fixed bassinet. You can use it as a cosy snuggle nest or footmuff in the pushchair, or as a play mat.

#### 3-IN-1 CARRY COT, FOOTMUFF AND PLAY MAT

#### CARRY N PLAY 3-IN-1 CARRY COT, FOOTMUFF AND PLAY MAT

Carry N Play - 3-in-1 carry cot, footmuff and play mat

Practical all-rounder: 3-in-1 carry cot, footmuff and play mat

This 3-in-1 soft carrycot is a great alternative to a fixed bassinet. Use it as a snuggle nest or footmuff in the pushchair, or as a play mat. On a break while hiking or at a picnic, it becomes a play mat on which your baby can move, play and crawl. Safe carrycot or warm footmuff – easily attached to the buggy