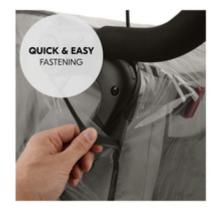

## QUICK AND EASY ATTACHMENT

When you need to act fast: you can attach the rain cover in no time at all and remove it just as easily when the sun shines again.

#### Quick to hand and easy to attach

Sudden downpour? No problem! The dry rain cover folds small and can be stowed in the storage compartment of your Bike N Walk Duo. There you have it quickly to hand and can attach it to the child bike trailer in no time at all.