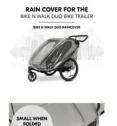

## FOLDS SMALL, ALWAYS TO HAND

You can fold the dry rain cover small and stow it in the storage compartment of the bike trailer where it is quick to grab in the event of a sudden downpour.

#### Quick to hand and easy to attach

Sudden downpour? No problem! The dry rain cover folds small and can be stowed in the storage compartment of your Bike N Walk Duo. There you have it quickly to hand and can attach it to the child bike trailer in no time at all.