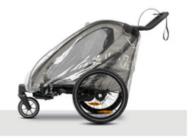

## RELIABLE IN RAINY WEATHER

On a family outing, walking to nursery school or going shopping - the rain cover means you can enjoy your adventures with the Bike N Walk Duo without any restrictions. Even in the rain!

#### Rain cover for the hauck Bike N Walk Duo bike trailer

On a family outing, walking to nursery school or going shopping - the rain cover means you can enjoy your adventures with the Bike N Walk Duo without any restrictions. Even in the rain!