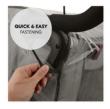

## QUICK AND EASY ATTACHMENT

When you need to act fast: you can attach the rain cover in no time at all and remove it just as easily when the sun shines again.