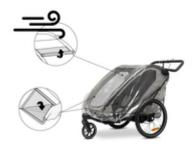

## OPTIMUM VENTILATION FOR MAXIMUM COMFORT

The openings mean your children are always comfortable inside the trailer, with good air circulation and no misting up. The effect is intensified with open windows.

## VISIBLE AT ALL TIMES

Is it still a bit dark out or has the day dawned already? No problem! The reflective edging offers you additional safety on your walks,

#### Reliable protection and good ventilation

Thanks to the hard-wearing, waterproof material (100% PEVA), your children will stay dry inside the trailer even in heavy downpours. At the same time, the air can continue to circulate through the ventilation holes – and the rain cover doesn't mist up.

#### Clear view to the outside

Thanks to the transparent material, your children still have a clear view of the outside world and can discover the world around them. At the same time, you have a good view of them. The reflective edging offers you additional safety on your walks, making you visible even in the dusk.