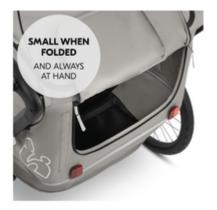

## FOLDS SMALL, ALWAYS TO HAND

You can fold the dry rain cover small and stow it in the storage compartment of the bike trailer where it is quick to grab in the event of a sudden downpour.

#### Quick to hand and easy to attach

Sudden downpour? No problem! The dry rain cover folds small and can be stowed in the storage compartment of your Bike N Walk Duo. There you have it quickly to hand and can attach it to the child bike trailer in no time at all.