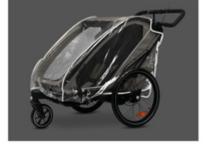

## CLEAR VIEW TO THE OUTSIDE

Thanks to the transparent material, your children still have a clear view of the outside world and can discover the world around them. At the same time, you have a good view of them.

#### Clear view to the outside

Thanks to the transparent material, your children still have a clear view of the outside world and can discover the world around them. At the same time, you have a good view of them. The reflective edging offers you additional safety on your walks, making you visible even in the dusk.