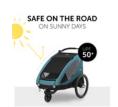

### SAFE TRAVELLING ON SUNNY DAYS

The sunshade is the ideal add-on for your Dryk Duo. Rated UPF 50+, it protects your children against direct sun rays and prevents heat build-up in the inner cabin, offering shade at the same time.

The sun cover is rated UPF 50+ and offers reliable shade, allowing your children to feel cool while being protected from direct sun rays.

The sunshade can be installed in two easy steps. First, the integrated cords are pulled over the bike trailer's handlebar, then tightened over the two reflectors located under the trailer's entry, allowing for maximum flexibility when you are out and about.