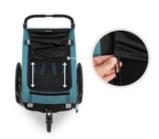

# INDIVIDUALLY ADJUSTABLE IN HEIGHT

By means of two cord locks, you can adjust the sun protection to any height. Whether in bike trailer or pushchair mode, the Dryk Duo sunshade is never in the way and adapts to your personal needs.

By means of two cord locks, you can adjust the sun protection to any height to keep the sun out of the cabin from any angle. Whether you are using the Dryk Duo in bike trailer or pushchair mode, the sunshade is never in the way: thanks to the up and down slide function, your children can easily enter and exit the bike trailer.