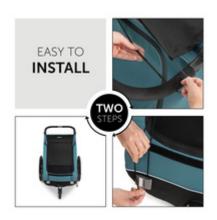

## EASY TO INSTALL AT ANY MOMENT

The sun cover can be installed in two easy steps: begin by pulling the cords over the bike trailer's handlebar and finish by tightening them over the reflectors located under the trailer's entry.

The sun cover is rated UPF 50+ and offers reliable shade, allowing your children to feel cool while being protected from direct sun rays.

The sunshade can be installed in two easy steps. First, the integrated cords are pulled over the bike trailer's handlebar, then tightened over the two reflectors located under the trailer's entry, allowing for maximum flexibility when you are out and about.