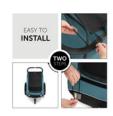

## EASY TO INSTALL AT ANY MOMENT

The sun cover can be installed in two easy steps: begin by pulling the cords over the bike trailer's handlebar and finish by tightening them over the reflectors located under the trailer's entry.

The sun cover is rated UPF 50+ and offers reliable shade, allowing your children to feel cool while being protected from direct sun rays.

The sunshade can be installed in two easy steps. First, the integrated cords are pulled over the bike trailer's handlebar, then tightened over the two reflectors located under the trailer's entry, allowing for maximum flexibility when you are out and about.