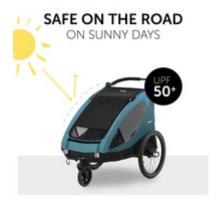

### SAFE TRAVELLING ON SUNNY DAYS

The sunshade is the ideal add-on for your Dryk Duo. Rated UPF 50+, it protects your children against direct sun rays and prevents heat build-up in the inner cabin, offering shade at the same time.

The sun cover is rated UPF 50+ and offers reliable shade, allowing your children to feel cool while being protected from direct sun rays.

The sunshade can be installed in two easy steps. First, the integrated cords are pulled over the bike trailer's handlebar, then tightened over the two reflectors located under the trailer's entry, allowing for maximum flexibility when you are out and about.