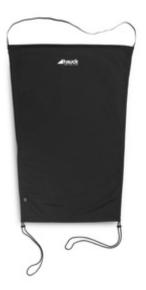

## **Product Images**

#### **Shipping**

Sunshade

# **BIKE TRAILER SUNSHADE** SUNSHADE FOR DRYK DUO BIKE TRAILER

**1** hauck

0,10 kg Product net weight

**Dimensions** 

Built up 74 x 50 cm

Sun protection UPF 50+ Yes