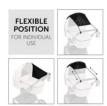

#### The shade moves with you

Does your baby need protection from above now and from the side later? Your sunshade moves the shade with you. Flexible, it attaches wherever you need it.