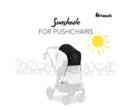

## Fits infant car seat, pram and pushchair

One for all! Use the Sunshade anywhere, all the time. It fits your infant car seat, pram and pushchair (dimensions: 64 x 32/46 cm). You will get many years of use out of it.

#### The shade moves with you

Does your baby need protection from above now and from the side later? Your sunshade moves the shade with you. Flexible, it attaches wherever you need it.