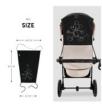

## Fits infant car seat, pram and pushchair

One for all! Use the Sunshade anywhere, all the time. It fits your infant car seat, pram and pushchair (dimensions: 64 x 32/46 cm). You will get many years of use out of it.

# SUNSHADE SUNSHADE FOR INFANT CAR SEAT, PRAM AND PUSHCHAIR

Product net weight 0,09 kg

**Age information** 0 - 48 months

**Dimensions** 

**Built up** 64 x 32 / 46 cm