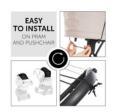

#### Very easy to attach

The hauck Sunshade sunshade has an elasticated band and two cords. Hook it in, tie two knots and you're done!