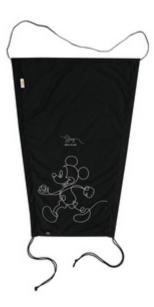

# SUNSHADE FOR INFANT CAR SEAT, PRAM AND PUSHCHAIR

#### Sunshade for infant car seat, pram and pushchair

#### Pleasant shade with UPF 50+ protection

Your baby's skin and eyes are very sensitive and should always be in the shade. The hauck Sunshade protects your child really well with UPF 50+.

## Fits infant car seat, pram and pushchair

One for all! Use the Sunshade anywhere, all the time. It fits your infant car seat, pram and pushchair (dimensions: 64 x 32/46 cm). You will get many years of use out of it.