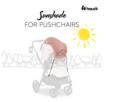

# SUNSHADE SUNSHADE FOR INFANT CAR SEAT, PRAM AND PUSHCHAIR

#### Fits infant car seat, pram and pushchair

One for all! Use the Sunshade anywhere, all the time. It fits your infant car seat, pram and pushchair (dimensions: 64 x 32/46 cm). You will get many years of use out of it.