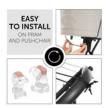

#### Very easy to attach

The hauck Sunshade sunshade has an elasticated band and two cords. Hook it in, tie two knots and you're done!