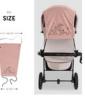

#### Fits infant car seat, pram and pushchair

One for all! Use the Sunshade anywhere, all the time. It fits your infant car seat, pram and pushchair (dimensions: 64 x 32/46 cm). You will get many years of use out of it.

Built up

64 x 32 / 46 cm