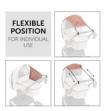

#### The shade moves with you

Does your baby need protection from above now and from the side later? Your sunshade moves the shade with you. Flexible, it attaches wherever you need it.