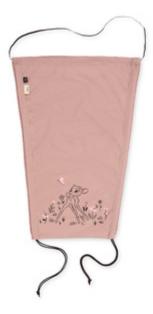

#### Sunshade for infant car seat, pram and pushchair

#### Pleasant shade with UPF 50+ protection

Your baby's skin and eyes are very sensitive and should always be in the shade. The hauck Sunshade protects your child really well with UPF 50+.

#### Fits infant car seat, pram and pushchair

One for all! Use the Sunshade anywhere, all the time. It fits your infant car seat, pram and pushchair (dimensions: 64 x 32/46 cm). You will get many years of use out of it.