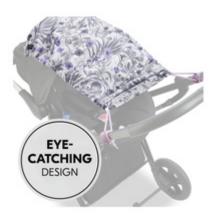

#### **EYE-CATCHING DESIGN**

The high-quality design elements in flower look are a great eye-catcher and visually enhance your baby's pram or pushchair.

#### High-quality, sustainable and recycled fabric rated UPF 50+

The resource-saving sunshade and the elastic band are made of recycled polyester, while the cords are made of 100% cotton. This snooze shade is the perfect choice if sustainability is very important to you. Rated UPF 50+, the sunshade provides your baby with safe shade at all times of the day. The high-quality flower design is a great eye-catcher and visually enhances your baby's pram or pushchair.