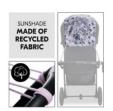

# SUNSHADE MADE OF RECYCLED FABRIC

The resource-saving sunshade and the elastic band are made of recycled polyester. The cords are made of 100% cotton.