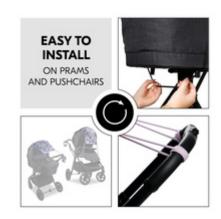

### UNIVERSAL USE THANKS TO FLEXIBLE ADJUSTMENTS

1

**EASY HANDLING IN EVERYDAY LIFE** 

# ADJUSTABLE TO THE POSITION OF THE SUN

The sunshade is installed by simply stretching it over the carrycot or the seat and by fastening it on the side of the pram or pushchair.

#### Universal use thanks to flexible adjustments for pram and pushchair

The sunshade can be used both for your pram or your pushchair seat. The universal sun shade is installed by simply stretching it over the carrycot or the seat and by fastening it on the side of the pram or pushchair.