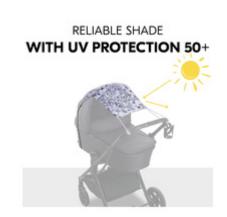

# SAFE AND RELIABLE SHADE WITH UV PROTECTION 50+

Rated UPF 50+, the sunshade provides your baby with safe shade at all times of the day.

#### High-quality, sustainable and recycled fabric rated UPF 50+

The resource-saving sunshade and the elastic band are made of recycled polyester, while the cords are made of 100% cotton. This snooze shade is the perfect choice if sustainability is very important to you. Rated UPF 50+, the sunshade provides your baby with safe shade at all times of the day. The high-quality flower design is a great eye-catcher and visually enhances your baby's pram or pushchair.