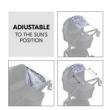

# ADJUSTABLE TO THE POSITION OF THE SUN

The sunshade is installed by simply stretching it over the carrycot or the seat and by fastening it on the side of the pram or pushchair.