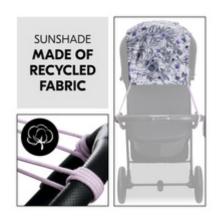

# SUNSHADE MADE OF RECYCLED FABRIC

The resource-saving sunshade and the elastic band are made of recycled polyester. The cords are made of 100% cotton.

#### High-quality, sustainable and recycled fabric rated UPF 50+

The resource-saving sunshade and the elastic band are made of recycled polyester, while the cords are made of 100% cotton. This snooze shade is the perfect choice if sustainability is very important to you. Rated UPF 50+, the sunshade provides your baby with safe shade at all times of the day. The high-quality flower design is a great eye-catcher and visually enhances your baby's pram or pushchair.