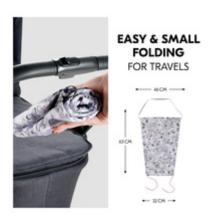

# PRACTICAL, LIGHT AND SMALL FOLDING FOR TRAVELS

During the times you don't need the sunshade, you can fold it up small to fit in any bag and having it at hand when the sun comes out again.

### PUSHCHAIR SUNSHADE

UNIVERSAL SUNSHADE MADE OF RECYCLED FABRIC

Product net weight 0,09 kg

Age information 0 - 48 months

Sun protection UPF 50+ Yes

**Dimensions** 

Built up 63 x 32 / 46 cm