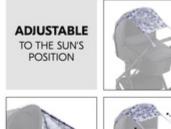

# ADJUSTABLE TO THE POSITION OF THE SUN

The sunshade is installed by simply stretching it over the carrycot or the seat and by fastening it on the side of the pram or pushchair.

#### Universal use thanks to flexible adjustments for pram and pushchair

The sunshade can be used both for your pram or your pushchair seat. The universal sun shade is installed by simply stretching it over the carrycot or the seat and by fastening it on the side of the pram or pushchair.