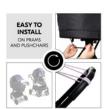

# ADJUSTABLE TO THE POSITION OF THE SUN

The sunshade is installed by simply stretching it over the carrycot or the seat and by fastening it on the side of the pram or pushchair.

#### Universal use thanks to flexible adjustments for pram and pushchair

The sunshade can be used both for your pram or your pushchair seat. The universal sun shade is installed by simply stretching it over the carrycot or the seat and by fastening it on the side of the pram or pushchair.