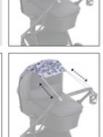

# ADJUSTABLE TO THE POSITION OF THE SUN

The sunshade is installed by simply stretching it over the carrycot or the seat and by fastening it on the side of the pram or pushchair.

#### Universal use thanks to flexible adjustments for pram and pushchair

The sunshade can be used both for your pram or your pushchair seat. The universal sun shade is installed by simply stretching it over the carrycot or the seat and by fastening it on the side of the pram or pushchair.