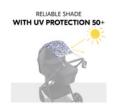

# SAFE AND RELIABLE SHADE WITH UV PROTECTION 50+

Rated UPF 50+, the sunshade provides your baby with safe shade at all times of the day.