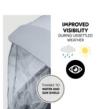

# IMPROVED VISIBILITY THANKS TO WATER AND SUN SHIELD

During changes between rain and sun, the visor offers improved visibility in addition to draining the water away faster along the PEVA film.