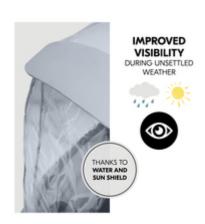

# IMPROVED VISIBILITY THANKS TO WATER AND SUN SHIELD

During changes between rain and sun, the visor offers improved visibility in addition to draining the water away faster along the PEVA film.

#### Easy to use in everyday life

During weather changes between rain and sun, the visor offers improved visibility in addition to draining the water away faster along the PEVA film. Thanks to the overlapping window sides, you can reach into the pram at any time without opening the cover completely. When needed, the peek-a-boo window can be opened and closed quickly by means of press studs.