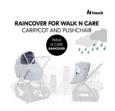

## RAINCOVER FOR WALK N CARE CARRYCOT AND PUSHCHAIR

### Durable rain cover for Walk N Care carrycot and pushchair seat

Thanks to the optimum fit for both the carrycot and the seat unit, you can use the rain cover from birth up to toddler age. The rain cover is made of robust and durable PEVA film and thus safe for your child's health. Thanks to the adjustable drawstring, the rain cover perfectly fits the Walk N Care pram but can also be universally used for other prams, pushchairs, buggies and strollers.