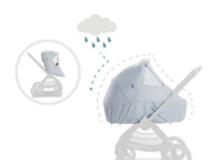

# OPTIMAL FIT THANKS TO ADJUSTABLE DRAWSTRING

Thanks to the adjustable drawstring, the rain cover perfectly fits the Walk N Care pram but can also be universally used for other prams, pushchairs, buggies and strollers.

### OPTIMAL FIT FOR WALK N CARE THANKS TO ADJUSTABLE DRAWSTRING