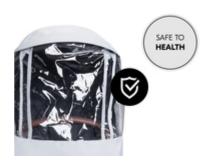

## DURABLE AND SAFE TO HEALTH

The rain cover is made of robust and durable PEVA film and thus safe for your child's health.

### Durable rain cover for Walk N Care carrycot and pushchair seat

Thanks to the optimum fit for both the carrycot and the seat unit, you can use the rain cover from birth up to toddler age. The rain cover is made of robust and durable PEVA film and thus safe for your child's health. Thanks to the adjustable drawstring, the rain cover perfectly fits the Walk N Care pram but can also be universally used for other prams, pushchairs, buggies and strollers.