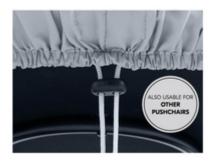

# OPTIMAL FIT THANKS TO ADJUSTABLE DRAWSTRING

Thanks to the adjustable drawstring, the rain cover perfectly fits the Walk N Care pram but can also be universally used for other prams, pushchairs, buggies and strollers.

### OPTIMAL FIT FOR WALK N CARE THANKS TO ADJUSTABLE DRAWSTRING

### Durable rain cover for Walk N Care carrycot and pushchair seat

Thanks to the optimum fit for both the carrycot and the seat unit, you can use the rain cover from birth up to toddler age. The rain cover is made of robust and durable PEVA film and thus safe for your child's health. Thanks to the adjustable drawstring, the rain cover perfectly fits the Walk N Care pram but can also be universally used for other prams, pushchairs, buggies and strollers.