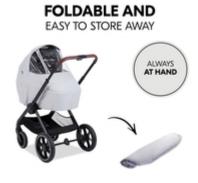

## FOLDABLE AND EASY TO STORE AWAY

The rain cover folds up small to fit either in your shopping basket, changing bag or backpack, where it's right at hand in case it begins to rain again.

#### Small folding size and easy storage

The rain cover folds up small to fit either in your shopping basket, changing bag or backpack, where it's right at hand in case it begins to rain again.