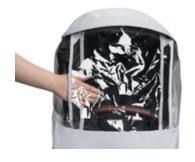

## EASY ACCESS THANKS TO OVERLAPPING WINDOW SIDES

# EASY-TO-ACCESS AND CLOSABLE WINDOW

Thanks to the overlapping window sides, you can reach your child without opening the cover completely. The peek-a-boo window can be opened and closed quickly by means of press studs.

#### Easy to use in everyday life

During weather changes between rain and sun, the visor offers improved visibility in addition to draining the water away faster along the PEVA film. Thanks to the overlapping window sides, you can reach into the pram at any time without opening the cover completely. When needed, the peek-a-boo window can be opened and closed quickly by means of press studs.