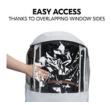

## EASY ACCESS THANKS TO OVERLAPPING WINDOW SIDES

# EASY-TO-ACCESS AND CLOSABLE WINDOW

Thanks to the overlapping window sides, you can reach your child without opening the cover completely. The peek-a-boo window can be opened and closed quickly by means of press studs.