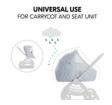

### UNIVERSAL USE FOR CARRYCOT AND SEAT UNIT

# UNIVERSAL USE FOR CARRYCOT AND SEAT UNIT

Thanks to the optimum fit for both the carrycot and the seat unit, you can use the rain cover from birth up to toddler age.