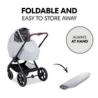

## FOLDABLE AND EASY TO STORE AWAY

The rain cover folds up small to fit either in your shopping basket, changing bag or backpack, where it's right at hand in case it begins to rain again.

#### Small folding size and easy storage

The rain cover folds up small to fit either in your shopping basket, changing bag or backpack, where it's right at hand in case it begins to rain again.