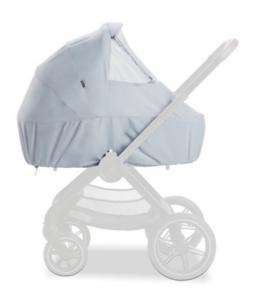

# UNIVERSAL USE FOR CARRYCOT AND SEAT UNIT

Thanks to the optimum fit for both the carrycot and the seat unit, you can use the rain cover from birth up to toddler age.

## DURABLE AND SAFE TO HEALTH

The rain cover is made of robust and durable PEVA film and thus safe for your child's health.

### Durable rain cover for Walk N Care carrycot and pushchair seat

Thanks to the optimum fit for both the carrycot and the seat unit, you can use the rain cover from birth up to toddler age. The rain cover is made of robust and durable PEVA film and thus safe for your child's health. Thanks to the adjustable drawstring, the rain cover perfectly fits the Walk N Care pram but can also be universally used for other prams, pushchairs, buggies and strollers.