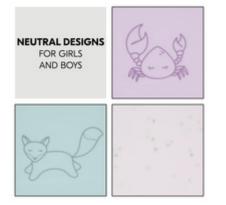

### MODERN AND NEUTRAL DESIGNS FOR GIRLS AND BOYS

The place mats is available in different modern and neutral colours.

#### Space-saving, modern design and lovely colours

Thanks to the soft silicone, you can easily roll up the place mat and stow it away ready to hand for the next lunch. The place mats is available in different modern and neutral colours.