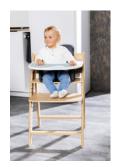

#### FLEXIBLE USE ON HIGHCHAIR TRAY OR DINING TABLE

The mat can be used either on your child's highchair tray (Alpha Click Tray or Arketa Click Tray) or on your dining table as the pointed ends fold down at the edge of the dining table.

#### Non-slip material, multifunctional use on highchair tray or dining table

Thanks to the non-slip material, the table mat always remains smooth on the table. Cups, plates and mugs also stand stable. The mat can be used either on your child's highchair tray, e.g. on the hauck Alpha Click Tray or on any dining table. Thanks to the bend at the pointed ends, it folds down and closes perfectly at the edge of the dining table.