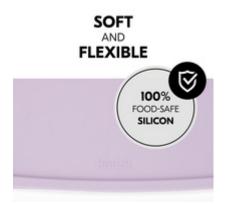

#### 100% FOOD-SAFE SILICONE

The soft, flexible food-safe silicone is LFGB tested and safe for your child's health. The rounded corners of the place allow for extra safety.

#### Easy-care, dishwasher-safe place mat made of 100% food-safe silicone

The surface of the tray mat can be eaily cleaned after mealtimes. Thanks to the high-quality material being tempereature-resistant from 20 °C to max. 220 °C, you can also clean the place mat in the dishwasher. The soft, flexible food-safe silicone is LFGB tested and safe for your child's health. The rounded corners of the place allow for extra safety.