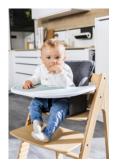

#### FLEXIBLE USE ON HIGHCHAIR TRAY OR DINING TABLE

The mat can be used either on your child's highchair tray (Alpha Click Tray or Arketa Click Tray) or on your dining table as the pointed ends fold down at the edge of the dining table.

#### Non-slip material, multifunctional use on highchair tray or dining table

Thanks to the non-slip material, the table mat always remains smooth on the table. Cups, plates and mugs also stand stable. The mat can be used either on your child's highchair tray, e.g. on the hauck Alpha Click Tray or on any dining table. Thanks to the bend at the pointed ends, it folds down and closes perfectly at the edge of the dining table.