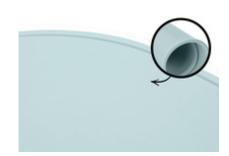

## 100% FOOD-SAFE SILICONE

The soft, flexible food-safe silicone is LFGB tested and safe for your child's health. The rounded corners of the place allow for extra safety.

#### Easy-care, dishwasher-safe place mat made of 100% food-safe silicone

The surface of the tray mat can be eaily cleaned after mealtimes. Thanks to the high-quality material being tempereature-resistant from 20 °C to max. 220 °C, you can also clean the place mat in the dishwasher. The soft, flexible food-safe silicone is LFGB tested and safe for your child's health. The rounded corners of the place allow for extra safety.