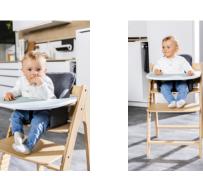

### **FLEXIBLE USE**

FOR HIGHCHAIR TRAY OR DINING TABLE

## FLEXIBLE USE ON HIGHCHAIR TRAY OR DINING TABLE

The mat can be used either on your child's highchair tray (Alpha Click Tray or Arketa Click Tray) or on your dining table as the pointed ends fold down at the edge of the dining table.