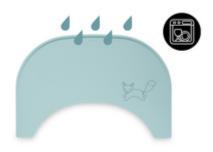

## FAST CLEANING IN THE DISHWASHER

Thanks to the high-quality material being tempereature-resistant from 20 °C to max. 220 °C, you can also clean the place mat in the dishwasher.

#### Easy-care, dishwasher-safe place mat made of 100% food-safe silicone

The surface of the tray mat can be eaily cleaned after mealtimes. Thanks to the high-quality material being tempereature-resistant from 20 °C to max. 220 °C, you can also clean the place mat in the dishwasher. The soft, flexible food-safe silicone is LFGB tested and safe for your child's health. The rounded corners of the place allow for extra safety.