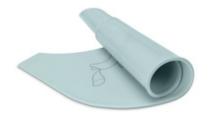

## FOLDABLE AND EASY TO STORE AWAY

Thanks to the soft silicone, you can easily roll up the place mat and stow it away ready to hand for the next lunch.

### FOLDABLE AND EASY TO STORE AWAY

#### Space-saving, modern design and lovely colours

Thanks to the soft silicone, you can easily roll up the place mat and stow it away ready to hand for the next lunch. The place mats is available in different modern and neutral colours.