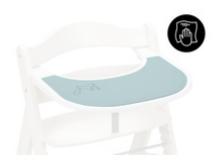

## FLEXIBLE USE ON HIGHCHAIR TRAY OR DINING TABLE

The mat can be used either on your child's highchair tray (Alpha Click Tray or Arketa Click Tray) or on your dining table as the pointed ends fold down at the edge of the dining table.

#### Non-slip material, multifunctional use on highchair tray or dining table

Thanks to the non-slip material, the table mat always remains smooth on the table. Cups, plates and mugs also stand stable. The mat can be used either on your child's highchair tray, e.g. on the hauck Alpha Click Tray or on any dining table. Thanks to the bend at the pointed ends, it folds down and closes perfectly at the edge of the dining table.

### **FLEXIBLE USE**

FOR HIGHCHAIR TRAY OR DINING TABLE