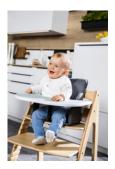

## FLEXIBLE USE ON HIGHCHAIR TRAY OR DINING TABLE

The mat can be used either on your child's highchair tray (Alpha Click Tray or Arketa Click Tray) or on your dining table as the pointed ends fold down at the edge of the dining table.

#### Non-slip material, multifunctional use on highchair tray or dining table

Thanks to the non-slip material, the table mat always remains smooth on the table. Cups, plates and mugs also stand stable. The mat can be used either on your child's highchair tray, e.g. on the hauck Alpha Click Tray or on any dining table. Thanks to the bend at the pointed ends, it folds down and closes perfectly at the edge of the dining table.