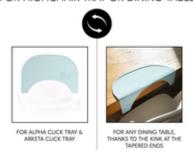

### **FLEXIBLE USE**

FOR HIGHCHAIR TRAY OR DINING TABLE

## FLEXIBLE USE ON HIGHCHAIR TRAY OR DINING TABLE

The mat can be used either on your child's highchair tray (Alpha Click Tray or Arketa Click Tray) or on your dining table as the pointed ends fold down at the edge of the dining table.

#### Non-slip material, multifunctional use on highchair tray or dining table

Thanks to the non-slip material, the table mat always remains smooth on the table. Cups, plates and mugs also stand stable. The mat can be used either on your child's highchair tray, e.g. on the hauck Alpha Click Tray or on any dining table. Thanks to the bend at the pointed ends, it folds down and closes perfectly at the edge of the dining table.