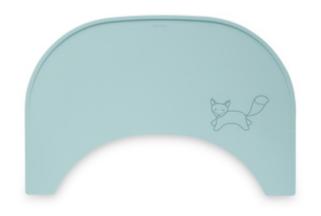

EASY-CARE, DISHWASHER-SAFE PLACE MAT

1

NON-TOXIC MATERIAL WITH GOOD GRIP

1

FLEXIBLE USE ON HIGHCHAIR TRAY OR DINING TABLE

## HIGHCHAIR TRAY MAT FOOD-SAFE SILICONE PLACE MAT FOR CHILDREN

#### Highchair Tray Mat - Food-safe silicone place mat for children

## 100% FOOD-SAFE SILICONE

The soft, flexible food-safe silicone is LFGB tested and safe for your child's health. The rounded corners of the place allow for extra safety.