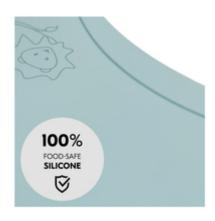

# 100% FOOD-SAFE SILICONE

Your baby is constantly in contact with the place mats. It is therefore made of soft, flexible and LFGBtested silicone. This is safe for your child and contains no harmful chemicals.

#### 100% food-safe silicone

Place your trust in the highest safety standards: our place mats are made of food-safe silicone that is LFGB tested. The rounded corners provide additional safety.