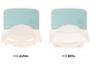

IDEAL FIT FOR ALPHA+ & BETA+ WOODEN EATING TRAY

/ FOOD-SAFE, DISHWASHER-SAFE SILICONE

/ GOOD GRIP THANKS TO NON-SLIP MATERIAL

#### Practical place mats for the wooden tray of hauck wooden highchairs

Use the place mats as required! The silicone pad fits perfectly on the wooden tray of both the Beta+ and Alpha+ highchair, protecting it against stains caused by food residues. This keeps it looking good for a long time and makes it easier to clean.