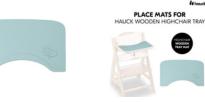

## HIGHCHAIR WOODEN TRAY MAT PLACE MATS FOR HAUCK WOODEN HIGHCHAIR TRAY

#### Practical place mats for the wooden tray of hauck wooden highchairs

Use the place mats as required! The silicone pad fits perfectly on the wooden tray of both the Beta+ and Alpha+ highchair, protecting it against stains caused by food residues. This keeps it looking good for a long time and makes it easier to clean.