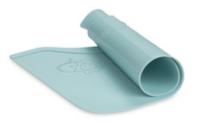

# EASY TO STOW AWAY

Thanks to the soft silicone, the place mats are easy to roll up and store in the highchair organiser box – or to take with you.

#### Always tidy

Thanks to the soft silicone, the place mats are easy to roll up and store in the highchair organiser box - always to hand.

Our tip: The Alpha Click Tray and Arketa Click Tray have a matching silicone Highchair Tray Mat.