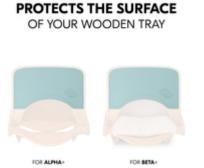

# PROTECTS THE WOODEN HIGH CHAIR TRAY

Simply practical: the overlay reliably protects the wooden surface of your Wooden Tray from stains caused by food residues. This keeps it looking good for a long time and makes it easier to clean.

#### Practical place mats for the wooden tray of hauck wooden highchairs

Use the place mats as required! The silicone pad fits perfectly on the wooden tray of both the Beta+ and Alpha+ highchair, protecting it against stains caused by food residues. This keeps it looking good for a long time and makes it easier to clean.