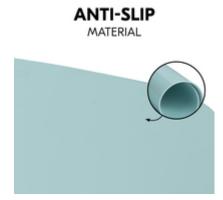

# GOOD GRIP THANKS TO NON-SLIP MATERIAL

The silicone also ensures that the place mats always remain smooth and stay in place at all times. Cups, plates and mugs also stay in place.

### Good grip thanks to non-slip material

Never slip again! Thanks to the silicone, the place mats always stay smooth and securely in place. Crockery and cups are always stable.