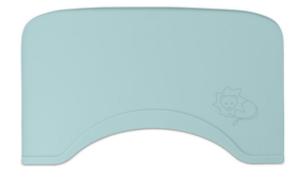

## HIGHCHAIR WOODEN TRAY MAT PLACE MATS FOR HAUCK WOODEN HIGHCHAIR TRAY

IDEAL FIT FOR ALPHA+ & BETA+ WOODEN EATING TRAY

/ FOOD-SAFE, DISHWASHER-SAFE SILICONE

/ GOOD GRIP THANKS TO NON-SLIP MATERIAL