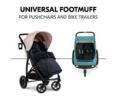

### UNIVERSAL FOOTMUFF FOR PUSHCHAIRS AND BIKE TRAILERS

## PUSHCHAIR FOOTMUFF WITH UNIVERSAL FIT

This footmuff has a universal fit and can be used in most pushchairs, strollers, and bike trailers, making your daily life more flexible.