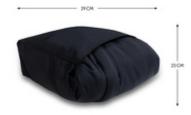

# STORAGE BAG FOR SPACE-SAVING TRANSPORT

# PATCH POCKET FOR COMFORTABLE TRANSPORT

On the back of the footmuff you can find a patch pocket where you can stow away the folded footmuff for an easy transport.

### Easy handling and cleaning

The foot area of the pushchair footmuff is very easy to clean by opening the two-way zipper because the interior is made of an easy-to-care fabric that can be wiped down. Alternatively, you can machine wash the footmuff at 40°. On the back of the footmuff you can find a patch pocket where you can stow away the folded footmuff for an easy transport.