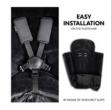

### EASY INSTALLATION ON PUSHCHAIR

Thanks to the seven belt slots, the spacious footmuff is easy and fast to install on your stroller, also when the 5-point harnesses are of different heights.