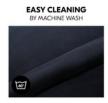

## PRACTICAL CLEANING WITH MACHINE WASH

You can wash the pushchair footmuff at 40 degrees in the washing machine, making it ideal for day-to-day life with children.

EASY CLEANING BY MACHINE WASH