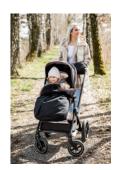

## PUSHCHAIR FOOTMUFF WITH UNIVERSAL FIT

This footmuff has a universal fit and can be used in most pushchairs, strollers, and bike trailers, making your daily life more flexible.

#### Pushchair Footmuff Winter - Cuddly footmuff for children

You like to be out and about with your children even when it's colder? This universal footmuff is the ideal accessory as it is compatible with most pushchairs and bike trailers, making your daily life more flexible. Thanks to the seven belt slots, the spacious footmuff is easy and fast to install on your stroller, also when the 5-point harnesses are of different heights. The anti-slip coat on the underside provides additional safety and ensure that the footmuff remains in place during your journey.