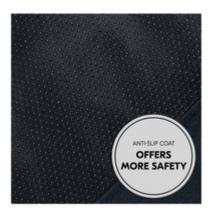

# ANTI-SLIP COAT OFFERS A SAFE SEATING

The anti-slip coat on the underside provides additional safety and ensure that the footmuff remains in place during your journey.