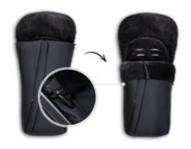

### EASY INSTALLATION ON PUSHCHAIR

Thanks to the seven belt slots, the spacious footmuff is easy and fast to install on your stroller, also when the 5-point harnesses are of different heights.

# ANTI-SLIP COAT OFFERS A SAFE SEATING

The anti-slip coat on the underside provides additional safety and ensure that the footmuff remains in place during your journey.