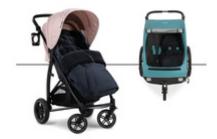

## PUSHCHAIR FOOTMUFF WITH UNIVERSAL FIT

This footmuff has a universal fit and can be used in most pushchairs, strollers, and bike trailers, making your daily life more flexible.

### UNIVERSAL FOOTMUFF FOR PUSHCHAIRS AND BIKE TRAILERS