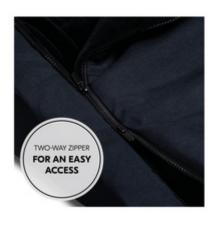

## TWO-WAY ZIPPER FOR AN EASY ACCESS

For an easy access, you can also open the twoway zipper completely and when your child has muddy shoes you can only open the lower part so that the footmuff remains clean.