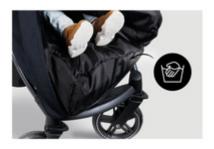

## PRACTICAL CLEANING WITH MACHINE WASH

You can wash the pushchair footmuff at 40 degrees in the washing machine, making it ideal for day-to-day life with children.

EASY CLEANING BY MACHINE WASH