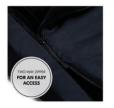

## TWO-WAY ZIPPER FOR AN EASY ACCESS

For an easy access, you can also open the twoway zipper completely and when your child has muddy shoes you can only open the lower part so that the footmuff remains clean.

### **EASY-TO-CLEAN FOOT AREA**

The foot area of the pushchair footmuff is very easy to clean by opening the two-way zipper because the interior is made of an easy-to-care fabric that can be wiped down.