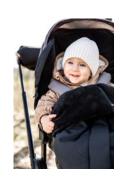

## PUSHCHAIR FOOTMUFF WITH UNIVERSAL FIT

This footmuff has a universal fit and can be used in most pushchairs, strollers, and bike trailers, making your daily life more flexible.

#### Pushchair Footmuff Winter - Cuddly footmuff for children

You like to be out and about with your children even when it's colder? This universal footmuff is the ideal accessory as it is compatible with most pushchairs and bike trailers, making your daily life more flexible. Thanks to the seven belt slots, the spacious footmuff is easy and fast to install on your stroller, also when the 5-point harnesses are of different heights. The anti-slip coat on the underside provides additional safety and ensure that the footmuff remains in place during your journey.