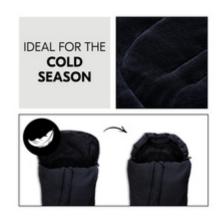

## HIGH COMFORT THANKS TO HIGH-QUALITY FABRICS

1

## WARM AND CUDDLY THANKS TO FLEECE INTERIOR

In this footmuff, your baby will feel comfy at all times during the colder seasons. When it's cold and windy, the upper part can be closed like a hood.