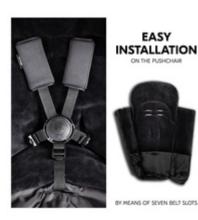

### EASY INSTALLATION ON PUSHCHAIR

Thanks to the seven belt slots, the spacious footmuff is easy and fast to install on your stroller, also when the 5-point harnesses are of different heights.