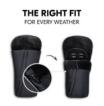

## THE RIGHT FIT FOR EVERY WEATHER

### EASY INSTALLATION ON PUSHCHAIR

Thanks to the seven belt slots, the spacious footmuff is easy and fast to install on your stroller, also when the 5-point harnesses are of different heights.

# ANTI-SLIP COAT OFFERS A SAFE SEATING

The anti-slip coat on the underside provides additional safety and ensure that the footmuff remains in place during your journey.