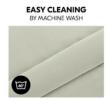

### PRACTICAL CLEANING WITH MACHINE WASH

You can wash the pushchair footmuff at 40 degrees in the washing machine, making it ideal for day-to-day life with children.

EASY CLEANING BY MACHINE WASH