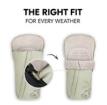

### WARM AND CUDDLY THANKS TO FLEECE INTERIOR

In this footmuff, your baby will feel comfy at all times during the colder seasons. When it's cold and windy, the upper part can be closed like a hood.

### THE RIGHT FIT FOR EVERY WEATHER