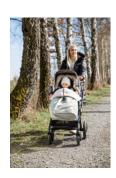

### EASY INSTALLATION ON PUSHCHAIR

Thanks to the seven belt slots, the spacious footmuff is easy and fast to install on your stroller, also when the 5-point harnesses are of different heights.

#### Pushchair Footmuff - Cuddly footmuff for children

You like to be out and about with your children even when it's colder? This universal footmuff is the ideal accessory as it is compatible with most pushchairs and bike trailers, making your daily life more flexible. Thanks to the seven belt slots, the spacious footmuff is easy and fast to install on your stroller, also when the 5-point harnesses are of different heights. The anti-slip coat on the underside provides additional safety and ensure that the footmuff remains in place during your journey.