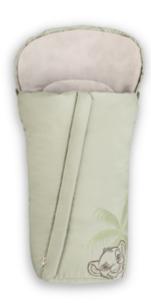

### UNIVERSAL FOOTMUFF WITH DISNEY'S SIMBA

Be it in the buggy, pushchair or bike trailer, thanks to this cosy footmuff your child is always warm and your outings are even more fun in the company of the lovely Disney character.

#### Pushchair Footmuff - Cuddly footmuff for children

You like to be out and about with your children even when it's colder? This universal footmuff is the ideal accessory as it is compatible with most pushchairs and bike trailers, making your daily life more flexible. Thanks to the seven belt slots, the spacious footmuff is easy and fast to install on your stroller, also when the 5-point harnesses are of different heights. The anti-slip coat on the underside provides additional safety and ensure that the footmuff remains in place during your journey.