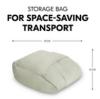

# STORAGE BAG FOR SPACE-SAVING TRANSPORT

## PATCH POCKET FOR COMFORTABLE TRANSPORT

On the back of the footmuff you can find a patch pocket where you can stow away the folded footmuff for an easy transport.