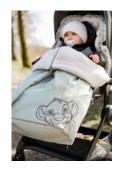

### UNIVERSAL FOOTMUFF WITH DISNEY'S SIMBA

Be it in the buggy, pushchair or bike trailer, thanks to this cosy footmuff your child is always warm and your outings are even more fun in the company of the lovely Disney character.

### WARM AND CUDDLY THANKS TO FLEECE INTERIOR

In this footmuff, your baby will feel comfy at all times during the colder seasons. When it's cold and windy, the upper part can be closed like a hood.

#### High comfort for your child thanks to fleece interior and practical two-way zipper

In this footmuff, your baby will feel comfy at all times. When it's cold and windy, the upper part can be closed like a hood. When it gets warmer, you can partly open the front part with the zipper, fold it down and attach it to the side with two fixation points. For an easy access, you can also open the two-way zipper completely and when your child has muddy shoes you can only open the lower part so that the footmuff remains clean.