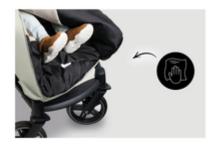

### EASY INSTALLATION ON PUSHCHAIR

Thanks to the seven belt slots, the spacious footmuff is easy and fast to install on your stroller, also when the 5-point harnesses are of different heights.

## ANTI-SLIP COAT OFFERS A SAFE SEATING

The anti-slip coat on the underside provides additional safety and ensure that the footmuff remains in place during your journey.