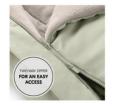

## TWO-WAY ZIPPER FOR AN EASY ACCESS

For an easy access, you can also open the twoway zipper completely and when your child has muddy shoes you can only open the lower part so that the footmuff remains clean.

### **EASY-TO-CLEAN FOOT AREA**

The foot area of the pushchair footmuff is very easy to clean by opening the two-way zipper because the interior is made of an easy-to-care fabric that can be wiped down.