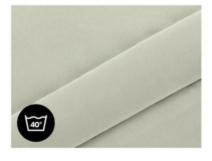

### **EASY-TO-CLEAN FOOT AREA**

The foot area of the pushchair footmuff is very easy to clean by opening the two-way zipper because the interior is made of an easy-to-care fabric that can be wiped down.

### PRACTICAL CLEANING WITH MACHINE WASH

You can wash the pushchair footmuff at 40 degrees in the washing machine, making it ideal for day-to-day life with children.

EASY CLEANING BY MACHINE WASH