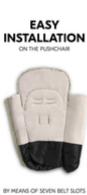

### EASY INSTALLATION ON PUSHCHAIR

Thanks to the seven belt slots, the spacious footmuff is easy and fast to install on your stroller, also when the 5-point harnesses are of different heights.

#### Pushchair Footmuff - Cuddly footmuff for children

You like to be out and about with your children even when it's colder? This universal footmuff is the ideal accessory as it is compatible with most pushchairs and bike trailers, making your daily life more flexible. Thanks to the seven belt slots, the spacious footmuff is easy and fast to install on your stroller, also when the 5-point harnesses are of different heights. The anti-slip coat on the underside provides additional safety and ensure that the footmuff remains in place during your journey.