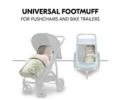

#### UNIVERSAL FOOTMUFF FOR PUSHCHAIRS AND BIKE TRAILERS

#### Pushchair Footmuff - Cuddly footmuff for children

You like to be out and about with your children even when it's colder? This universal footmuff is the ideal accessory as it is compatible with most pushchairs and bike trailers, making your daily life more flexible. Thanks to the seven belt slots, the spacious footmuff is easy and fast to install on your stroller, also when the 5-point harnesses are of different heights. The anti-slip coat on the underside provides additional safety and ensure that the footmuff remains in place during your journey.