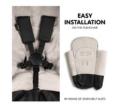

### EASY INSTALLATION ON PUSHCHAIR

Thanks to the seven belt slots, the spacious footmuff is easy and fast to install on your stroller, also when the 5-point harnesses are of different heights.

#### Pushchair Footmuff - Cuddly footmuff for children

You like to be out and about with your children even when it's colder? This universal footmuff is the ideal accessory as it is compatible with most pushchairs and bike trailers, making your daily life more flexible. Thanks to the seven belt slots, the spacious footmuff is easy and fast to install on your stroller, also when the 5-point harnesses are of different heights. The anti-slip coat on the underside provides additional safety and ensure that the footmuff remains in place during your journey.