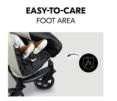

### FOOT AREA

### **EASY-TO-CLEAN FOOT AREA**

The foot area of the pushchair footmuff is very easy to clean by opening the two-way zipper because the interior is made of an easy-to-care fabric that can be wiped down.