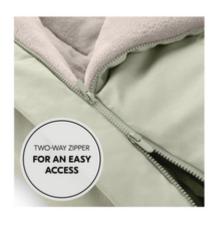

## TWO-WAY ZIPPER FOR AN EASY ACCESS

For an easy access, you can also open the twoway zipper completely and when your child has muddy shoes you can only open the lower part so that the footmuff remains clean.

#### High comfort for your child thanks to fleece interior and practical two-way zipper

In this footmuff, your baby will feel comfy at all times. When it's cold and windy, the upper part can be closed like a hood. When it gets warmer, you can partly open the front part with the zipper, fold it down and attach it to the side with two fixation points. For an easy access, you can also open the two-way zipper completely and when your child has muddy shoes you can only open the lower part so that the footmuff remains clean.