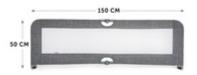

#### EXTRA LARGE - VERSATILE IN USE

The bed guard fits beds with a width of 75-140 cm, a length of 200-220 cm and a mattress height of up to 15 cm. The upper edge of the mattress should be max. 60 cm from the floor.

The bed guard is versatile and fits beds with a width of 75-140 cm, a length of 200-220 cm and a mattress height of up to 15 cm. The top edge of the mattress should be a maximum of 60 cm from the floor.

### SLEEP N SAFE PLUS XL

XL BED GUARD FOR CHILDREN

Product net weight 2,20 kg

**Age information** 18 - 60 months

**Dimensions** 

**Built up** 150 x 50 x 44 cm

**Folded** 77 x 6 x 45 cm