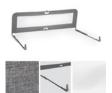

#### EXTRA LARGE - VERSATILE IN USE

The bed guard fits beds with a width of 75-140 cm, a length of 200-220 cm and a mattress height of up to 15 cm. The upper edge of the mattress should be max. 60 cm from the floor.

#### **EASY TO ATTACH**

Two straps included to securely fasten the bed guard under the mattress. This keeps it in place at all times.

The bed guard is versatile and fits beds with a width of 75-140 cm, a length of 200-220 cm and a mattress height of up to 15 cm. The top edge of the mattress should be a maximum of 60 cm from the floor.

#### Easy to use – good air circulation

Attaching the guard is really simple. Two straps securely fasten the safety rail under the mattress. This keeps it in place at all times.

Through the large mesh window you can always see your child. It also ensures good ventilation. This helps them sleep comfortably.