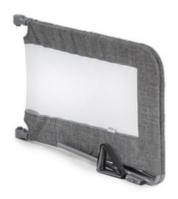

#### EXTRA LARGE - VERSATILE IN USE

The bed guard fits beds with a width of 75-140 cm, a length of 200-220 cm and a mattress height of up to 15 cm. The upper edge of the mattress should be max. 60 cm from the floor.

#### **EASY TO ATTACH**

Two straps included to securely fasten the bed guard under the mattress. This keeps it in place at all times.

#### WELL VENTILATED

Through the large mesh window you can always see your child. It also ensures good ventilation. This helps them sleep comfortably.

The bed guard is versatile and fits beds with a width of 75-140 cm, a length of 200-220 cm and a mattress height of up to 15 cm. The top edge of the mattress should be a maximum of 60 cm from the floor.

#### Easy to use – good air circulation

Attaching the guard is really simple. Two straps securely fasten the safety rail under the mattress. This keeps it in place at all times.

Through the large mesh window you can always see your child. It also ensures good ventilation. This helps them sleep comfortably.