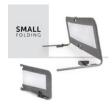

#### **EASY TO STOW AWAY**

No need for the bed guard right now? Want to take it along on holiday? You've got it! Simply fold it up and off you go.

It folds up easily to put away when you don't need it. And it's compact to take along on holiday. Perfect, right?

### SLEEP N SAFE PLUS XL

XL BED GUARD FOR CHILDREN

Product net weight 2,20 kg

**Age information** 18 - 60 months

**Dimensions** 

**Built up** 150 x 50 x 44 cm

**Folded** 77 x 6 x 45 cm