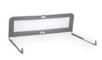

#### EXTRA LARGE - VERSATILE IN USE

The bed guard fits beds with a width of 75-140 cm, a length of 200-220 cm and a mattress height of up to 15 cm. The upper edge of the mattress should be max. 60 cm from the floor.

The bed guard is versatile and fits beds with a width of 75-140 cm, a length of 200-220 cm and a mattress height of up to 15 cm. The top edge of the mattress should be a maximum of 60 cm from the floor.