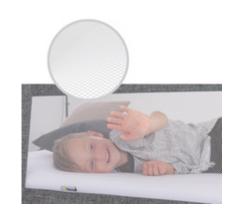

# SLEEP SAFELY – ANYWHERE, ALL THE TIME

Want to be sure your toddler sleeps safely and securely, whether in their own bed or with you? The bed guard is made for just that!

#### WELL VENTILATED

Through the large mesh window you can always see your child. It also ensures good ventilation. This helps them sleep comfortably.

#### Sleep safely - anywhere, all the time

Want to be sure your toddler between 18 months and 5 years sleeps safely and securely, whether in their own bed or with you? The bed guard is made for just that!

#### Easy to use – good air circulation

Attaching the guard is really simple. Two straps securely fasten the safety rail under the mattress. This keeps it in place at all times.

Through the large mesh window you can always see your child. It also ensures good ventilation. This helps them sleep comfortably.