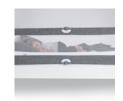

#### WELL VENTILATED

Through the large mesh window you can always see your child. It also ensures good ventilation. This helps them sleep comfortably.

#### Easy to use – good air circulation

Attaching the guard is really simple. Two straps securely fasten the safety rail under the mattress. This keeps it in place at all times.

Through the large mesh window you can always see your child. It also ensures good ventilation. This helps them sleep comfortably.