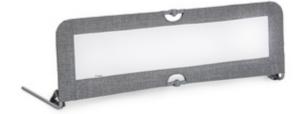

**SLEEP SAFELY – ANYWHERE, ALL THE TIME** 

1

**EASILY FOLDABLE AND TRANSPORTABLE** 

1

FOR MATTRESSES WITH A MAXIMUM WIDTH OF 140 CM

# SLEEP SAFELY – ANYWHERE, ALL THE TIME

Want to be sure your toddler sleeps safely and securely, whether in their own bed or with you? The bed guard is made for just that!