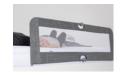

#### WELL VENTILATED

Through the large mesh window you can always see your child. It also ensures good ventilation. This helps them sleep comfortably.

#### Easy to use – good air circulation

Attaching the guard is really simple. Two straps securely fasten the safety rail under the mattress. This keeps it in place at all times.

Through the large mesh window you can always see your child. It also ensures good ventilation. This helps them sleep comfortably.