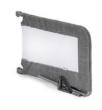

#### WELL VENTILATED

Through the large mesh window you can always see your child. It also ensures good ventilation. This helps them sleep comfortably.

#### Easy to use – good air circulation

Attaching the guard is really simple. Two straps securely fasten the safety rail under the mattress. This keeps it in place at all times.

Through the large mesh window you can always see your child. It also ensures good ventilation. This helps them sleep comfortably.