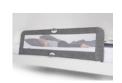

#### EXTRA LARGE - VERSATILE IN USE

The bed guard fits beds with a width of 75-140 cm, a length of 200-220 cm and a mattress height of up to 15 cm. The upper edge of the mattress should be max. 60 cm from the floor.

The bed guard is versatile and fits beds with a width of 75-140 cm, a length of 200-220 cm and a mattress height of up to 15 cm. The top edge of the mattress should be a maximum of 60 cm from the floor.