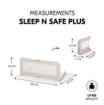

The bed guard is versatile and fits beds with a width of 75-140 cm, a length of 160-220 cm and a mattress height of up to 15 cm. The top edge of the mattress should be a maximum of 60 cm from the floor.

# SLEEP N SAFE PLUS PRACTICAL BED GUARD FOR CHILDREN

Product net weight 1,85 kg

**Age information** 18 - 60 months

**Dimensions** 

**Built up** 108 x 50 x 44 cm

**Folded** 55 x 4 x 45 cm