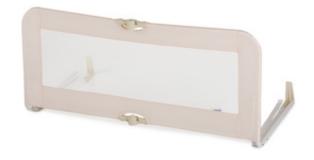

### Practical bed guard for children

#### Sleep safely - anywhere, all the time

Want to be sure your toddler between 18 months and 5 years sleeps safely and securely, whether in their own bed or with you? The bed guard is made for just that!

#### Easy to use - good air circulation

Attaching the guard is really simple. Two straps securely fasten the safety rail under the mattress. This keeps it in place at all times.

The large mesh window means your child can always see out. It also ensures good ventilation. This helps them sleep comfortably.