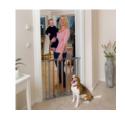

## **Lifestyle Images**

### **EXTENSION WOOD LOCK SAFETY GATE 21CM**

21 CM EXTENSION FOR HAUCK SAFETY GATES

With this metal extension of 21 cm, the hauck safety gate Wood Lock, Wood Lock 2 and Stop N Safe 2, Silver can be rebuilt into a stair gate in the twinkling of an eye. The extension is easy to attach to the safety gate by means of a connector.