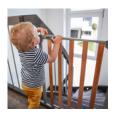

### **EXTENSION WOOD LOCK SAFETY GATE 21CM**

21 CM EXTENSION FOR HAUCK SAFETY GATES

With this metal extension of 21 cm, the hauck safety gate Wood Lock, Wood Lock 2 and Stop N Safe 2, Silver can be rebuilt into a stair gate in the twinkling of an eye. The extension is easy to attach to the safety gate by means of a connector.