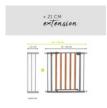

All hauck safety gates can be individually combined with one or two extensions of 21 cm and/or 9 cm - one on each side.

The following opening widths are possible:

84 - 89 cm = gate + 9 cm extension

93 - 98 cm = gate 9 cm extension + 9 cm extension

96 - 101 cm = gate + 21 cm extension

105 - 110 cm = gate + 9 cm extension + 21 cm extension

117 - 122 cm = gate + 21 cm extension + 21 cm extension

Do you have a stair railing with round or oval bars up to a diameter of 10 cm? Then you can use the separately available Y spindles next to the extensions to safely install your safety gate.