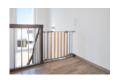

### **EXTENSION WOOD LOCK SAFETY GATE 21CM**

21 CM EXTENSION FOR HAUCK SAFETY GATES

With this metal extension of 21 cm, the hauck safety gate Wood Lock, Wood Lock 2 and Stop N Safe 2, Silver can be rebuilt into a stair gate in the twinkling of an eye. The extension is easy to attach to the safety gate by means of a connector.

All hauck safety gates can be individually combined with one or two extensions of 21 cm and/or 9 cm - one on each side.

The following opening widths are possible:

84 - 89 cm = gate + 9 cm extension

93 - 98 cm = gate 9 cm extension + 9 cm extension

96 - 101 cm = gate + 21 cm extension

105 - 110 cm = gate + 9 cm extension + 21 cm extension

117 - 122 cm = gate + 21 cm extension + 21 cm extension

Do you have a stair railing with round or oval bars up to a diameter of 10 cm? Then you can use the separately available Y spindles next to the extensions to safely install your safety gate.