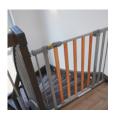

### **EXTENSION WOOD LOCK SAFETY GATE 21CM**

21 CM EXTENSION FOR HAUCK SAFETY GATES

With this metal extension of 21 cm, the hauck safety gate Wood Lock, Wood Lock 2 and Stop N Safe 2, Silver can be rebuilt into a stair gate in the twinkling of an eye. The extension is easy to attach to the safety gate by means of a connector.

All hauck safety gates can be individually combined with one or two extensions of 21 cm and/or 9 cm - one on each side.

The following opening widths are possible:

84 - 89 cm = gate + 9 cm extension

93 - 98 cm = gate 9 cm extension + 9 cm extension

96 - 101 cm = gate + 21 cm extension

105 - 110 cm = gate + 9 cm extension + 21 cm extension

117 - 122 cm = gate + 21 cm extension + 21 cm extension

Do you have a stair railing with round or oval bars up to a diameter of 10 cm? Then you can use the separately available Y spindles next to the extensions to safely install your safety gate.