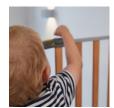

### **EXTENSION WOOD LOCK SAFETY GATE 21CM**

21 CM EXTENSION FOR HAUCK SAFETY GATES

With this metal extension of 21 cm, the hauck safety gate Wood Lock, Wood Lock 2 and Stop N Safe 2, Silver can be rebuilt into a stair gate in the twinkling of an eye. The extension is easy to attach to the safety gate by means of a connector.