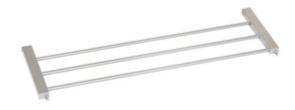

#### **Product Images**

### **EXTENSION WOOD LOCK SAFETY GATE 21CM**

21 CM EXTENSION FOR HAUCK SAFETY GATES

With this metal extension of 21 cm, the hauck safety gate Wood Lock, Wood Lock 2 and Stop N Safe 2, Silver can be rebuilt into a stair gate in the twinkling of an eye. The extension is easy to attach to the safety gate by means of a connector.