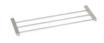

#### **Product Images**

### **EXTENSION WOOD LOCK SAFETY GATE 21CM**

21 CM EXTENSION FOR HAUCK SAFETY GATES

With this metal extension of 21 cm, the hauck safety gate Wood Lock, Wood Lock 2 and Stop N Safe 2, Silver can be rebuilt into a stair gate in the twinkling of an eye. The extension is easy to attach to the safety gate by means of a connector.