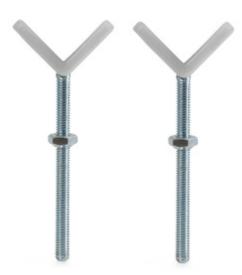

### SIMPLY WELL ATTACHED

Does your stair rail have round bars? Easily attach your hauck safety gate to your stairs with y-spindle adapters. Also for oval bars, up to 10 cm in diameter.

### NO DRILLING REQUIRED

Don't want to drill any holes into the wall? Y-spindles are perfect for you! They can easily be fitted onto the stair gate instead of the adjusting screws. No need for a drill.

# COMPATIBLE WITH CURRENT HAUCK SAFETY GATES

Fits your stair safety gate: the y-spindle adapters are compatible with current hauck safety gates, such as the Clear Step Autoclose 2, Clear Step 2 and Open N Stop 2.

#### Simply well-attached

Does your bannister have round spindles? With Y-spindle adapters, attach your hauck safety gate easily to your bannister. And also to oval spindles, up to 10 cm in diameter.

#### Without any drilling

Reluctant to drill holes? Y-adapters are perfect for you! They can easily be fitted onto the stair gate instead of the adjusting screws. No need for a drill.

#### Compatible with current hauck safety gates

Y-spindle adapters are compatible with current hauck child safety gates, such as the Clear Step Autoclose 2, Clear Step 2 and the Open N Stop 2.