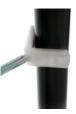

### NO DRILLING REQUIRED

Don't want to drill any holes into the wall? Y-spindles are perfect for you! They can easily be fitted onto the stair gate instead of the adjusting screws. No need for a drill.

#### Without any drilling

Reluctant to drill holes? Y-adapters are perfect for you! They can easily be fitted onto the stair gate instead of the adjusting screws. No need for a drill.