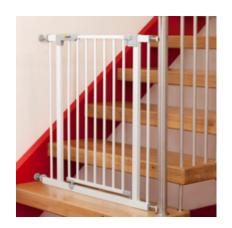

# COMPATIBLE WITH CURRENT HAUCK SAFETY GATES

Fits your stair safety gate: the y-spindle adapters are compatible with current hauck safety gates, such as the Clear Step Autoclose 2, Clear Step 2 and Open N Stop 2.

#### Compatible with current hauck safety gates

Y-spindle adapters are compatible with current hauck child safety gates, such as the Clear Step Autoclose 2, Clear Step 2 and the Open N Stop 2.