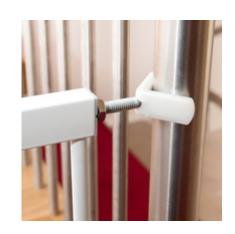

### SIMPLY WELL ATTACHED

Does your stair rail have round bars? Easily attach your hauck safety gate to your stairs with y-spindle adapters. Also for oval bars, up to 10 cm in diameter.

#### Simply well-attached

Does your bannister have round spindles? With Y-spindle adapters, attach your hauck safety gate easily to your bannister. And also to oval spindles, up to 10 cm in diameter.