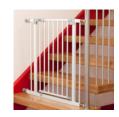

# COMPATIBLE WITH CURRENT HAUCK SAFETY GATES

Fits your stair safety gate: the y-spindle adapters are compatible with current hauck safety gates, such as the Clear Step Autoclose 2, Clear Step 2 and Open N Stop 2.

#### Compatible with current hauck safety gates

Y-spindle adapters are compatible with current hauck child safety gates, such as the Clear Step Autoclose 2, Clear Step 2 and the Open N Stop 2.