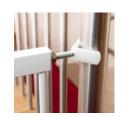

### SIMPLY WELL ATTACHED

Does your stair rail have round bars? Easily attach your hauck safety gate to your stairs with y-spindle adapters. Also for oval bars, up to 10 cm in diameter.

#### Simply well-attached

Does your bannister have round spindles? With Y-spindle adapters, attach your hauck safety gate easily to your bannister. And also to oval spindles, up to 10 cm in diameter.