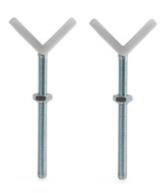

### SIMPLY WELL ATTACHED

Does your stair rail have round bars? Easily attach your hauck safety gate to your stairs with y-spindle adapters. Also for oval bars, up to 10 cm in diameter.

### NO DRILLING REQUIRED

Don't want to drill any holes into the wall? Y-spindles are perfect for you! They can easily be fitted onto the stair gate instead of the adjusting screws. No need for a drill.

#### Simply well-attached

Does your bannister have round spindles? With Y-spindle adapters, attach your hauck safety gate easily to your bannister. And also to oval spindles, up to 10 cm in diameter.

#### Without any drilling

Reluctant to drill holes? Y-adapters are perfect for you! They can easily be fitted onto the stair gate instead of the adjusting screws. No need for a drill.