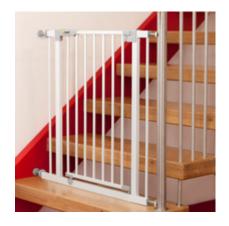

# COMPATIBLE WITH CURRENT HAUCK SAFETY GATES

Fits your stair safety gate: the y-spindle adapters are compatible with current hauck safety gates, such as the Clear Step Autoclose 2, Clear Step 2 and Open N Stop 2.

#### Compatible with current hauck safety gates

Y-spindle adapters are compatible with current hauck child safety gates, such as the Clear Step Autoclose 2, Clear Step 2 and the Open N Stop 2.