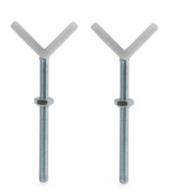

### NO DRILLING REQUIRED

Don't want to drill any holes into the wall? Y-spindles are perfect for you! They can easily be fitted onto the stair gate instead of the adjusting screws. No need for a drill.

#### Without any drilling

Reluctant to drill holes? Y-adapters are perfect for you! They can easily be fitted onto the stair gate instead of the adjusting screws. No need for a drill.