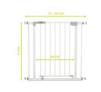

The following dimensions and combinations are possible:

```
75 - 80 cm = safety gate without extensions
84 - 89 cm = gate + 9 cm extension (separate)
93 - 98 cm = gate 9 cm extension (separate) + 9 cm extension (separate)
96 - 101 cm = gate + 21 cm extension (separate)
105 - 110 cm = gate + 9 cm extension (separate) + 21 cm extension (separate)
117 - 122 cm = gate + 21 cm extension (separate) + 21 cm extension (separate)
```

## **OPEN N STOP**

Product net weight 3,60 kg

**Protection Area** 

Possibile protection area 75 - 80 cm (gate without extensions)

**Extension possibilities**9 cm Extension
21 cm Extension

Y-Spindle

75 - 80 cm (gate without extensions) 84 - 89 cm (Gate + 9 cm Extension)

Optional protection area 93 - 98 cm (Gate + 9 cm + 9 cm Extension) 96 - 101 cm (Gate + 21 cm Extension)

105 - 110 cm (Gate + 9 cm + 21 cm Extension) 117 - 122 cm (Gate + 21 cm + 21 cm Extension)

Safety Gate height 77 cm

Special features Easy to assemble without drilling

Extendable

**Age information** 0 - 24 months

**Dimensions** 

**Built up** 1,5/4 x 75-80 x 77 cm