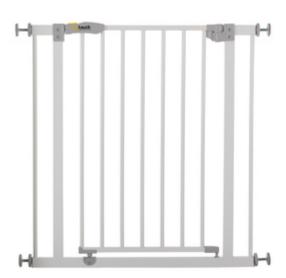

## **Product Images**

The attachment is done in the twinkling of an eye. The metal gate is clamped by pressure mounting between walls or doorways. Drilling and screwing is not necessary.

The Open'n Stop Safety Gate has a two-fold manual locking mechanism. It can be opened with one hand and locks reliably in a childproof closure.