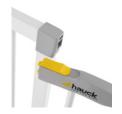

The attachment is done in the twinkling of an eye. The metal gate is clamped by pressure mounting between walls or doorways. Drilling and screwing is not necessary.

The Open'n Stop Safety Gate has a two-fold manual locking mechanism. It can be opened with one hand and locks reliably in a childproof closure.