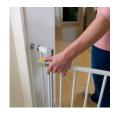

## Lifestyle Images

The safety gate Open'n Stop offers child-friendly safety at home and is suitable for widths from 75 to 80 cm. If you wish to secure larger openings, we recommend our Open'n Stop inclusive 9cm extension (84 - 89 cm) or rather our Open'n Stop inclusive 21cm extension (96 - 101 cm). Each model of this gate can be extended with a maximum of two extension extension and up to a maximum width of 122 cm. With Y-spindles, the gate can also be used for round stair railings.

The attachment is done in the twinkling of an eye. The metal gate is clamped by pressure mounting between walls or doorways. Drilling and screwing is not necessary.

The Open'n Stop Safety Gate has a two-fold manual locking mechanism. It can be opened with one hand and locks reliably in a childproof closure.