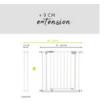

## Lifestyle Images

The safety gate Open'n Stop offers child-friendly safety at home and is suitable for widths from 75 to 80 cm. If you wish to secure larger openings, we recommend our Open'n Stop inclusive 9cm extension (84 - 89 cm) or rather our Open'n Stop inclusive 21cm extension (96 - 101 cm). Each model of this gate can be extended with a maximum of two extension extension and up to a maximum width of 122 cm. With Y-spindles, the gate can also be used for round stair railings.

The following dimensions and combinations are possible:

```
75 - 80 cm = safety gate without extensions
84 - 89 cm = gate + 9 cm extension (separate)
93 - 98 cm = gate 9 cm extension (separate) + 9 cm extension (separate)
96 - 101 cm = gate + 21 cm extension (separate)
105 - 110 cm = gate + 9 cm extension (separate) + 21 cm extension (separate)
117 - 122 cm = gate + 21 cm extension (separate) + 21 cm extension (separate)
```