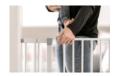

The attachment is done in the twinkling of an eye. The metal gate is clamped by pressure mounting between walls or doorways. Drilling and screwing is not necessary.

The Open'n Stop Safety Gate has a two-fold manual locking mechanism. It can be opened with one hand and locks reliably in a childproof closure.