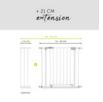

## Lifestyle Images

The safety gate Open'n Stop offers child-friendly safety at home and is suitable for widths from 75 to 80 cm. If you wish to secure larger openings, we recommend our Open'n Stop inclusive 9cm extension (84 - 89 cm) or rather our Open'n Stop inclusive 21cm extension (96 - 101 cm). Each model of this gate can be extended with a maximum of two extension extension and up to a maximum width of 122 cm. With Y-spindles, the gate can also be used for round stair railings.

The following dimensions and combinations are possible:

```
75 - 80 cm = safety gate without extensions
84 - 89 cm = gate + 9 cm extension (separate)
93 - 98 cm = gate 9 cm extension (separate) + 9 cm extension (separate)
96 - 101 cm = gate + 21 cm extension (separate)
105 - 110 cm = gate + 9 cm extension (separate) + 21 cm extension (separate)
117 - 122 cm = gate + 21 cm extension (separate) + 21 cm extension (separate)
```