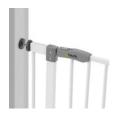

The attachment is done in the twinkling of an eye. The metal gate is clamped by pressure mounting between walls or doorways. Drilling and screwing is not necessary.

The Open'n Stop Safety Gate has a two-fold manual locking mechanism. It can be opened with one hand and locks reliably in a childproof closure.

#### \*Note:

This product is a self-adjusting gate. This means that the gate's initial misaligning/gap on the level of the locking mechanism is eliminated by tightening the locking screws in the frame.