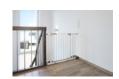

## Lifestyle Images

The safety gate Open'n Stop offers child-friendly safety at home and is suitable for widths from 75 to 80 cm. If you wish to secure larger openings, we recommend our Open'n Stop inclusive 9cm extension (84 - 89 cm) or rather our Open'n Stop inclusive 21cm extension (96 - 101 cm). Each model of this gate can be extended with a maximum of two extension extension and up to a maximum width of 122 cm. With Y-spindles, the gate can also be used for round stair railings.

With separately available extensions, the gate can be individually extended and used as a stair gate. If you have a stair railing with round bars, you can attach the safety gate next to the extensions of 9 and 21 cm with the separately available Y-spindles.