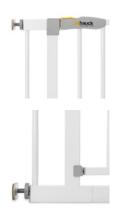

The metal safety gate is installed with four fixing screws by pressure in between walls, doors or stairs and leaves no trace when removed because no drilling is necessary. Adults can open the 50 cm wide door with one hand only in both directions. This way, one hand remains free for the little explorer. The door's two-fold manual locking mechanism can't be opened by small children.

#### Note:

This product is a self-adjusting gate. This means that the gate's initial misaligning/gap on the level of the locking mechanism is eliminated by tightening the locking screws in the frame.