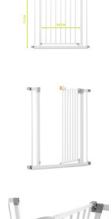

The following opening widths are possible:

75 - 80 cm = safety gate Open N Stop KD (without extensions)
84 - 89 cm = safety gate + 9 cm extension (optional)
93 - 98 cm = safety gate + 9 cm + 9 cm extension (optional)
96 - 101 cm = safety gate + 21 cm extension (optional)
105 - 110 cm = safety gate + 9 cm + 21 cm extension (optional)
117 - 122 cm = safety gate + 21 cm + 21 cm extension (optional)

## OPEN N STOP KD

| Product net weight        | 3,80 kg                                                                                                                                                                                                                  |  |
|---------------------------|--------------------------------------------------------------------------------------------------------------------------------------------------------------------------------------------------------------------------|--|
| Protection Area           |                                                                                                                                                                                                                          |  |
| Possibile protection area | 75 - 80 cm (gate without extensions)                                                                                                                                                                                     |  |
| Extension possibilities   | 9 cm Extension<br>21 cm Extension<br>Y-Spindle                                                                                                                                                                           |  |
| Optional protection area  | 84 - 89 cm (Gate + 9 cm Extension)<br>93 - 98 cm (Gate + 9 cm + 9 cm Extension)<br>96 - 101 cm (Gate + 21 cm Extension)<br>105 - 110 cm (Gate + 9 cm + 21 cm Extension)<br>117 - 122 cm (Gate + 21 cm + 21 cm Extension) |  |
| Safety Gate height        | 77 cm                                                                                                                                                                                                                    |  |
|                           |                                                                                                                                                                                                                          |  |
| Special features          | Easy to assemble without drilling<br>Extendable                                                                                                                                                                          |  |
| Age information           | 0 - 24 months                                                                                                                                                                                                            |  |
| Dimensions                |                                                                                                                                                                                                                          |  |
| Built up                  | 1,5/4 x 75 - 80 x 77 cm                                                                                                                                                                                                  |  |