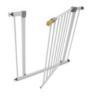

The metal safety gate is installed with four fixing screws by pressure in between walls, doors or stairs and leaves no trace when removed because no drilling is necessary. Adults can open the 50 cm wide door with one hand only in both directions. This way, one hand remains free for the little explorer. The door's two-fold manual locking mechanism can't be opened by small children.

#### Note:

This product is a self-adjusting gate. This means that the gate's initial misaligning/gap on the level of the locking mechanism is eliminated by tightening the locking screws in the frame.