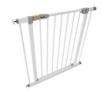

The metal safety gate is installed with four fixing screws by pressure in between walls, doors or stairs and leaves no trace when removed because no drilling is necessary. Adults can open the 50 cm wide door with one hand only in both directions. This way, one hand remains free for the little explorer. The door's two-fold manual locking mechanism can't be opened by small children.

#### Note:

This product is a self-adjusting gate. This means that the gate's initial misaligning/gap on the level of the locking mechanism is eliminated by tightening the locking screws in the frame.