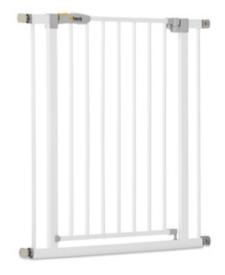

### Lifestyle Images

This safety gate for children Open N Stop KD can be used for doors and stairs with a width from 75 to 80 cm. If you want to secure larger openings, we recommend the Open N Stop KD inclusive 9 cm extension (84 - 89 cm) or the Open N Stop KD inclusive 21 cm extension (96 - 101 cm). All models of this gate can be extended with a second extension up to 122 cm and with Y-spindles to be used for round stair railings.

The metal safety gate is installed with four fixing screws by pressure in between walls, doors or stairs and leaves no trace when removed because no drilling is necessary. Adults can open the 50 cm wide door with one hand only in both directions. This way, one hand remains free for the little explorer. The door's two-fold manual locking mechanism can't be opened by small children.