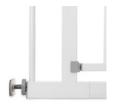

#### Manually locking door & stair safety gate set with 21cm extension

As soon as your child is mobile, safety gates on stairs and in doorways are essential to help keep your baby safe.

Whether at home, at the grandparents, or on holiday, the clamping gate is safely attached with adjusting screws by means of pressure fit and can be removed without leaving any residues. The safety gate can be opened with one hand to both sides and is easy to close.

The Open N Stop KD, including 21 cm extension, is not only suitable for passageways with a width of 96–101 cm but can also be extended to up to 122 cm using the separately available 9-cm or 21-cm extensions. The safety gate can also be mounted on stairs with round stringers using separate hauck Y-spindles.