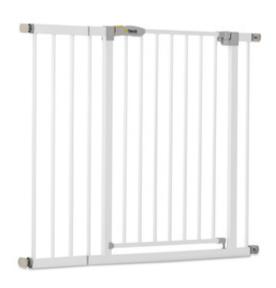

#### Manually locking door & stair safety gate set with 21cm extension

As soon as your child is mobile, safety gates on stairs and in doorways are essential to help keep your baby safe.

Whether at home, at the grandparents, or on holiday, the clamping gate is safely attached with adjusting screws by means of pressure fit and can be removed without leaving any residues. The safety gate can be opened with one hand to both sides and is easy to close.

**Note:** This safety gate is self-adjusting. This means that the initial skewed position/gap in the area of the locking mechanism is eliminated by tightening the four fixing screws.