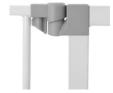

#### Manually locking door & stair safety gate set with 21cm extension

As soon as your child is mobile, safety gates on stairs and in doorways are essential to help keep your baby safe.

Whether at home, at the grandparents, or on holiday, the clamping gate is safely attached with adjusting screws by means of pressure fit and can be removed without leaving any residues. The safety gate can be opened with one hand to both sides and is easy to close.

**Note:** This safety gate is self-adjusting. This means that the initial skewed position/gap in the area of the locking mechanism is eliminated by tightening the four fixing screws.