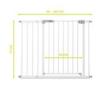

The Open N Stop KD, including 21 cm extension, is not only suitable for passageways with a width of 96–101 cm but can also be extended to up to 122 cm using the separately available 9-cm or 21-cm extensions. The safety gate can also be mounted on stairs with round stringers using separate hauck Y-spindles.

#### The following dimensions are possible with separate extensions:

75–80 cm = gate without extension 84–89 cm = gate + 9 cm extension 93–98 cm = gate + 9 cm + 9 cm extensions 96–101 cm = gate + 21 cm extension 105–110 cm = gate + 9 cm + 21 cm extensions 117–122 cm = gate + 21 cm + 21 cm extensions