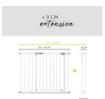

ROOT 1



# OPEN N STOP KD INCL. 21CM EXTENSION



### **Product Images**





























## Lifestyle Images











#### Manually locking door & stair safety gate set with 21cm extension

As soon as your child is mobile, safety gates on stairs and in doorways are essential to help keep your baby safe.

Whether at home, at the grandparents, or on holiday, the clamping gate is safely attached with adjusting screws by means of pressure fit and can be removed without leaving any residues. The safety gate can be opened with one hand to both sides and is easy to close.

The Open N Stop KD, including 21 cm extension, is not only suitable for passageways with a width of 96–101 cm but can also be extended to up to 122 cm using the separately available 9-cm or 21-cm extensions. The safety gate can also be mounted on stairs with round stringers using separate