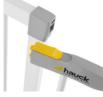

**Note:** This safety gate is self-adjusting. This means that the initial skewed position/gap in the area of the locking mechanism is eliminated by tightening the four fixing screws.