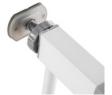

#### Manually locking door & stair safety gate set with 21cm extension

As soon as your child is mobile, safety gates on stairs and in doorways are essential to help keep your baby safe.

Whether at home, at the grandparents, or on holiday, the clamping gate is safely attached with adjusting screws by means of pressure fit and can be removed without leaving any residues. The safety gate can be opened with one hand to both sides and is easy to close.

**Note:** This safety gate is self-adjusting. This means that the initial skewed position/gap in the area of the locking mechanism is eliminated by tightening the four fixing screws.