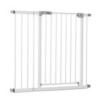

#### Manually locking door & stair safety gate set with 21cm extension

As soon as your child is mobile, safety gates on stairs and in doorways are essential to help keep your baby safe.

Whether at home, at the grandparents, or on holiday, the clamping gate is safely attached with adjusting screws by means of pressure fit and can be removed without leaving any residues. The safety gate can be opened with one hand to both sides and is easy to close.

The Open N Stop KD, including 21 cm extension, is not only suitable for passageways with a width of 96–101 cm but can also be extended to up to 122 cm using the separately available 9-cm or 21-cm extensions. The safety gate can also be mounted on stairs with round stringers using separate hauck Y-spindles.