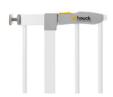

**Note:** This safety gate is self-adjusting. This means that the initial skewed position/gap in the area of the locking mechanism is eliminated by tightening the four fixing screws.