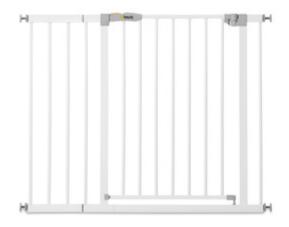

## Lifestyle Images

The safety gate Stop N Safe 2 comes with a 21cm extension and can be used to childproof openings of 96 to 101 cm. If you want to secure smaller openings (84 - 89 cm), we recommend the Stop N Safe 2 that comes with a 9cm extension and for standard openings (75 - 80 cm) the Stop N Safe 2 without any extension. Each gate can be combined with a maximum of two extensions, one on each side. For round stair railings, we recommend our Y-spindle.

The metal safety gate is installed with four fixing screws by pressure in between stairs, walls or doors and leaves no trace when removed. Adults can open the 50 cm wide door with one hand only in both directions. This way, one hand remains free for the little explorer. The door's two-fold manual locking mechanism can't be opened by small children.

The following opening widths are possible:

75 - 80 cm = safety gate (without extensions)
96 - 101 cm = safety gate + 21 cm extension (included)
105 - 110 cm = safety gate + 21 cm extension (included) + 9 cm extension (optional)
117 - 122 cm = safety gate + 21 cm extension (included) + 21 cm extension (optional)