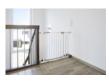

## Lifestyle Images

The safety gate Stop N Safe 2 comes with a 21cm extension and can be used to childproof openings of 96 to 101 cm. If you want to secure smaller openings (84 - 89 cm), we recommend the Stop N Safe 2 that comes with a 9cm extension and for standard openings (75 - 80 cm) the Stop N Safe 2 without any extension. Each gate can be combined with a maximum of two extensions, one on each side. For round stair railings, we recommend our Y-spindle.