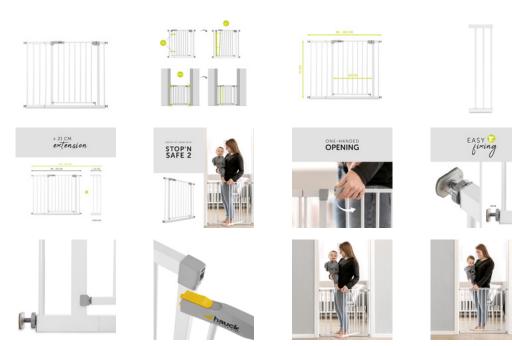

## Lifestyle Images

The safety gate Stop N Safe 2 comes with a 21cm extension and can be used to childproof openings of 96 to 101 cm. If you want to secure smaller openings (84 - 89 cm), we recommend the Stop N Safe 2 that comes with a 9cm extension and for standard openings (75 - 80 cm) the Stop N Safe 2 without any extension. Each gate can be combined with a maximum of two extensions, one on each side. For round stair railings, we recommend our Y-spindle.

The metal safety gate is installed with four fixing screws by pressure in between stairs, walls or doors and leaves no trace when removed. Adults can open the 50 cm wide door with one hand only in both directions. This way, one hand remains free for the little explorer. The door's two-fold manual locking mechanism can't be opened by small children.

With an additional 9 cm or 21 cm extension (sold separately), the Stop N Safe 2 gate can be extended up to 122 cm. If the gate is to be installed on round stair railings, we recommend the hauck Y-Spindles as accessories. These replace the fixing screws on the safety gate's side that needs to be fixed on round railings.

The following opening widths are possible:

75 - 80 cm = safety gate (without extensions)
96 - 101 cm = safety gate + 21 cm extension (included)
105 - 110 cm = safety gate + 21 cm extension (included) + 9 cm extension (optional)
117 - 122 cm = safety gate + 21 cm extension (included) + 21 cm extension (optional)

Please note:

This item is a self-adjusting gate. This means that the initial inclination of the side part is eliminated by tightening the locking screws in the frame. This way, a secure hold and a parallel fixation of the side parts is possibile.