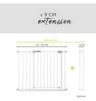

# STOP N SAFE 2 INCL. 21CM EXTENSION FOR WIDTHS 96-101 CM

With an additional 9 cm or 21 cm extension (sold separately), the Stop N Safe 2 gate can be extended up to 122 cm. If the gate is to be installed on round stair railings, we recommend the hauck Y-Spindles as accessories. These replace the fixing screws on the safety gate's side that needs to be fixed on round railings.

The following opening widths are possible:

75 - 80 cm = safety gate (without extensions)
96 - 101 cm = safety gate + 21 cm extension (included)
105 - 110 cm = safety gate + 21 cm extension (included) + 9 cm extension (optional)
117 - 122 cm = safety gate + 21 cm extension (included) + 21 cm extension (optional)