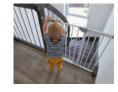

## Lifestyle Images

The safety gate Stop N Safe 2 comes with a 21cm extension and can be used to childproof openings of 96 to 101 cm. If you want to secure smaller openings (84 - 89 cm), we recommend the Stop N Safe 2 that comes with a 9cm extension and for standard openings (75 - 80 cm) the Stop N Safe 2 without any extension. Each gate can be combined with a maximum of two extensions, one on each side. For round stair railings, we recommend our Y-spindle.

The metal safety gate is installed with four fixing screws by pressure in between stairs, walls or doors and leaves no trace when removed. Adults can open the 50 cm wide door with one hand only in both directions. This way, one hand remains free for the little explorer. The door's two-fold manual locking mechanism can't be opened by small children.