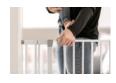

The metal safety gate is installed with four fixing screws by pressure in between stairs, walls or doors and leaves no trace when removed. Adults can open the 50 cm wide door with one hand only in both directions. This way, one hand remains free for the little explorer. The door's two-fold manual locking mechanism can't be opened by small children.

Please note:

This item is a self-adjusting gate. This means that the initial inclination of the side part is eliminated by tightening the locking screws in the frame. This way, a secure hold and a parallel fixation of the side parts is possibile.