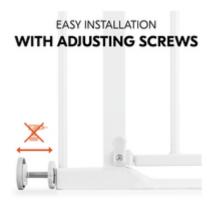

## PRESSURE FIT GATE WITH ADJUSTING SCREWS

Whether at home, at the grandparents or on holiday – this barrier-free safety gate can be easily installed by four adjusting screws and pressure fit, leaving no trace on your walls.

### **SELF-ADJUSTING GATE**

The gate's initial misaligning/gap on the level of the locking mechanism is eliminated by tightening the adjusting screws in the frame, allowing for a safe and stable fixation.

Whether at home, at the grandparents or on holiday – this stable pressure fit gate is very easy to install by means of adjusting screws. Also, removing the gate is as easy and leaves no trace on your walls.

Please note: This product is a self-adjusting gate. This means that the gate's initial misaligning/gap on the level of the locking mechanism is eliminated by tightening the adjusting screws in the frame.