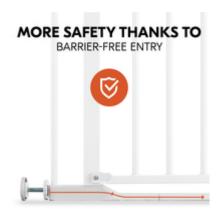

### MORE SAFETY THANKS TO BARRIER-FREE ENTRY

The safety gate with extra-low entry offers you and your child more comfort and safety at doors and stairs, making daily life easier.

#### Clear Step Autoclose 2 - The barrier-free safety gate for doors & stairs

As soon as your child can crawl, your most reliable companion will be a safety gate. The barrier-free Clear Step Autoclose 2 gate offers an extra-low entry, reducing the risk of stumbling for young and old.