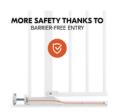

### MORE SAFETY THANKS TO BARRIER-FREE ENTRY

The safety gate with extra-low entry offers you and your child more comfort and safety at doors and stairs, making daily life easier.

#### Clear Step Autoclose 2 - The barrier-free safety gate for doors & stairs

As soon as your child can crawl, your most reliable companion will be a safety gate. The barrier-free Clear Step Autoclose 2 gate offers an extra-low entry, reducing the risk of stumbling for young and old.