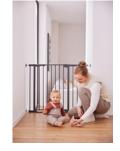

### SELF-CLOSING FROM BOTH SIDES

Thanks to the magnetic lock, the self-closing indoor gate never remains open. It closes automatically, from both sides, safe and on its own. The two-phase indicator offers visual safety at one glance.

Thanks to the magnetic lock, the gate closes automatically from both opening sides. The two-phase indicator offers visual safety at one glance.

Hot stove? Open front door? Some situations require the gate to open to one side only. By using the safety lock on the bottom, you can adjust the gate to your individual needs.