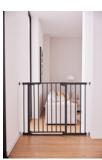

### MORE SAFETY THANKS TO BARRIER-FREE ENTRY

The safety gate with extra-low entry offers you and your child more comfort and safety at doors and stairs, making daily life easier.

#### Clear Step Autoclose 2 - The barrier-free safety gate for doors & stairs

As soon as your child can crawl, your most reliable companion will be a safety gate. The barrier-free Clear Step Autoclose 2 gate offers an extra-low entry, reducing the risk of stumbling for young and old.