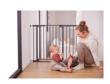

### SAFE AND EASY-TO-USE LOCK

The gate for doors and stairs opens to both sides. In some situations, when you want the gate to open to one side only, you can use the safety lock on the bottom, providing a one- or two-way opening.

Thanks to the magnetic lock, the gate closes automatically from both opening sides. The two-phase indicator offers visual safety at one glance.

Hot stove? Open front door? Some situations require the gate to open to one side only. By using the safety lock on the bottom, you can adjust the gate to your individual needs.