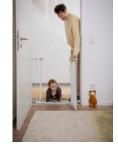

## PRESSURE FIT GATE WITH ADJUSTING SCREWS

Whether at home, at the grandparents or on holiday – this barrier-free safety gate can be easily installed by four adjusting screws and pressure fit, leaving no trace on your walls.

Whether at home, at the grandparents or on holiday – this stable pressure fit gate is very easy to install by means of adjusting screws. Also, removing the gate is as easy and leaves no trace on your walls.