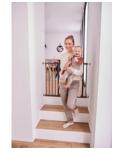

## PRESSURE FIT GATE WITH ADJUSTING SCREWS

Whether at home, at the grandparents or on holiday – this barrier-free safety gate can be easily installed by four adjusting screws and pressure fit, leaving no trace on your walls.

Whether at home, at the grandparents or on holiday – this stable pressure fit gate is very easy to install by means of adjusting screws. Also, removing the gate is as easy and leaves no trace on your walls.