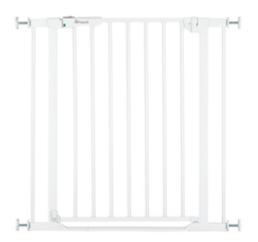

## **CLEAR STEP AUTOCLOSE 2**

THE BARRIER-FREE SAFETY GATE FOR DOORS & STAIRS

### CLEAR STEP AUTOCLOSE 2

THE BARRIER-FREE SAFETY GATE FOR DOORS & STAIRS

#### Clear Step Autoclose 2 - The barrier-free safety gate for doors & stairs

As soon as your child can crawl, your most reliable companion will be a safety gate. The barrier-free Clear Step Autoclose 2 gate offers an extra-low entry, reducing the risk of stumbling for young and old.