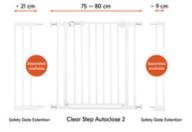

## PRESSURE FIT GATE FOR STANDARD DOORS AND OPENINGS

The Clear Step Autoclose gate is suitable for doors and stairs with an opening of 75-80 cm. Thanks to the adjusting screws, you can install the gate in an easy and stable way.

## INDIVIDUALLY EXTENDABLE WITH SEPARATE EXTENSIONS

With the separately available 9 cm and 21 cm extensions, you can prolong the self-closing gate up to 122 cm, making it suitable for doors and staircases that do not have standard dimensions.

The Clear Step Autoclose 2 can be used not only for standard openings of 75-80 cm, but also for larger ones up to 122 cm by expanding it with the separately available extensions of 9 cm and 21 cm. By using the separate Y spindles, you can install the indoor gate on staircases with round bars, too.

The following dimensions are possible with the separately available extensions:

84 - 89 cm = gate + 9 cm extension 93 - 98 cm = gate + 9 cm + 9 cm extension 96 - 101 cm = gate + 21 cm extension 105 - 110 cm = gate + 9 cm + 21 cm extension 117 - 122 cm = gate + 21 cm + 21 cm extension

### **CLEAR STEP AUTOCLOSE 2**

THE BARRIER-FREE SAFETY GATE FOR DOORS & STAIRS

Product net weight 4,15 kg

**Protection Area** 

Possibile protection area 75 - 80 cm (gate without extensions)

9 cm Extension
Extension possibilities 21 cm Extension

Y-Spindle

75 - 80 cm (gate without extensions) 84 - 89 cm (Gate + 9 cm Extension)

Optional protection area 93 - 98 cm (Gate + 9 cm + 9 cm Extension) 96 - 101 cm (Gate + 21 cm Extension)

105 - 110 cm (Gate + 9 cm + 21 cm Extension) 117 - 122 cm (Gate + 21 cm + 21 cm Extension)