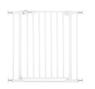

## PRESSURE FIT GATE FOR STANDARD DOORS AND OPENINGS

The Clear Step Autoclose gate is suitable for doors and stairs with an opening of 75-80 cm. Thanks to the adjusting screws, you can install the gate in an easy and stable way.

## PRESSURE FIT GATE WITH ADJUSTING SCREWS

Whether at home, at the grandparents or on holiday – this barrier-free safety gate can be easily installed by four adjusting screws and pressure fit, leaving no trace on your walls.

Whether at home, at the grandparents or on holiday – this stable pressure fit gate is very easy to install by means of adjusting screws. Also, removing the gate is as easy and leaves no trace on your walls.