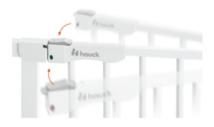

### SELF-CLOSING FROM BOTH SIDES

Thanks to the magnetic lock, the self-closing indoor gate never remains open. It closes automatically, from both sides, safe and on its own. The two-phase indicator offers visual safety at one glance.

Thanks to the magnetic lock, the gate closes automatically from both opening sides. The two-phase indicator offers visual safety at one glance.

Hot stove? Open front door? Some situations require the gate to open to one side only. By using the safety lock on the bottom, you can adjust the gate to your individual needs.