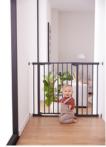

### MORE SAFETY THANKS TO BARRIER-FREE ENTRY

The safety gate with extra-low entry offers you and your child more comfort and safety at doors and stairs, making daily life easier.

#### Clear Step Autoclose 2 - The barrier-free safety gate for doors & stairs

As soon as your child can crawl, your most reliable companion will be a safety gate. The barrier-free Clear Step Autoclose 2 gate offers an extra-low entry, reducing the risk of stumbling for young and old.