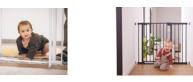

### SAFE AND EASY-TO-USE LOCK

The gate for doors and stairs opens to both sides. In some situations, when you want the gate to open to one side only, you can use the safety lock on the bottom, providing a one- or two-way opening.

Thanks to the magnetic lock, the gate closes automatically from both opening sides. The two-phase indicator offers visual safety at one glance.

Hot stove? Open front door? Some situations require the gate to open to one side only. By using the safety lock on the bottom, you can adjust the gate to your individual needs.