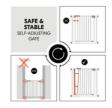

### **SELF-ADJUSTING GATE**

The gate's initial misaligning/gap on the level of the locking mechanism is eliminated by tightening the adjusting screws in the frame, allowing for a safe and stable fixation.

Please note: This product is a self-adjusting gate. This means that the gate's initial misaligning/gap on the level of the locking mechanism is eliminated by tightening the adjusting screws in the frame.