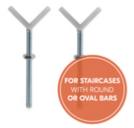

# SEPARATE Y ADAPTER FOR STAIRCASES WITH ROUND BARS

With the help of the hauck Y spindles, you can safely install the safety gate on stairs with round bars – without any drilling.

### SEPARATE Y ADAPTER AVAILABLE AS ACCESSORY

The Clear Step Autoclose 2 can be used not only for standard openings of 75-80 cm, but also for larger ones up to 122 cm by expanding it with the separately available extensions of 9 cm and 21 cm. By using the separate Y spindles, you can install the indoor gate on staircases with round bars, too.

Y-Spindle

75 - 80 cm (gate without extensions) 84 - 89 cm (Gate + 9 cm Extension)

Optional protection area 93 - 98 cm (Gate + 9 cm + 9 cm Extension) 96 - 101 cm (Gate + 21 cm Extension)

105 - 110 cm (Gate + 9 cm + 21 cm Extension) 117 - 122 cm (Gate + 21 cm + 21 cm Extension)