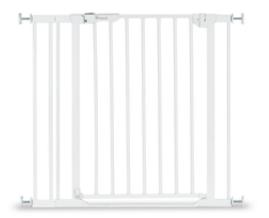

## PRESSURE FIT GATE FOR DOORS AND STAIRS OF 84-89 CM

The Clear Step Autoclose gate is suitable for doors and stairs with an opening of 84-89 cm. Thanks to the adjusting screws, you can install the gate in an easy and stable way, without drilling.

# PRESSURE FIT GATE WITH ADJUSTING SCREWS

Whether at home, at the grandparents or on holiday – this barrier-free safety gate can be easily installed by four adjusting screws and pressure fit, leaving no trace on your walls.