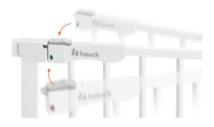

### SELF-CLOSING FROM BOTH SIDES

Thanks to the magnetic lock, the self-closing indoor gate never remains open. It closes automatically, from both sides, safe and on its own. The two-phase indicator offers visual safety at one glance.

#### SELF-CLOSING FROM BOTH SIDES