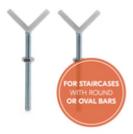

## SEPARATE Y ADAPTER FOR STAIRCASES WITH ROUND BARS

With the help of the hauck Y spindles, you can safely install the gate on stairs with round bars without any drilling.

# SEPARATE Y ADAPTER

AVAILABLE AS ACCESSORY

**BARRIER-FREE SAFETY GATE SET FOR DOORS & STAIRS** 

The Clear Step Autoclose 2 Set inclusive 9 cm extension can be used not only for openings of 84-89 cm, but also for larger ones by expanding it with the separately available extensions of 9 cm and 21 cm up to 110 cm. By using the separate Y spindles, you can install the indoor gate on staircases with round bars, too.