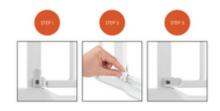

# PRESSURE FIT GATE WITH ADJUSTING SCREWS

Whether at home, at the grandparents or on holiday – this barrier-free safety gate can be easily installed by four adjusting screws and pressure fit, leaving no trace on your walls.

Whether at home, at the grandparents or on holiday – this stable pressure fit gate is very easy to install by means of adjusting screws. Also, removing the gate is as easy and leaves no trace on your walls.