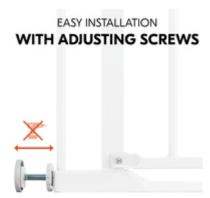

# PRESSURE FIT GATE WITH ADJUSTING SCREWS

Whether at home, at the grandparents or on holiday – this barrier-free safety gate can be easily installed by four adjusting screws and pressure fit, leaving no trace on your walls.

## **SELF-ADJUSTING GATE**

The gate's initial misaligning/gap on the level of the locking mechanism is eliminated by tightening the adjusting screws in the frame, allowing for a safe and stable fixation.

Please note: This product is a self-adjusting gate. This means that the gate's initial misaligning/gap on the level of the locking mechanism is eliminated by tightening the adjusting screws in the frame.