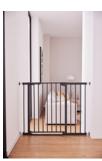

## PRESSURE FIT GATE FOR DOORS AND STAIRS OF 84-89 CM

The Clear Step Autoclose gate is suitable for doors and stairs with an opening of 84-89 cm. Thanks to the adjusting screws, you can install the gate in an easy and stable way, without drilling.

# PRESSURE FIT GATE WITH ADJUSTING SCREWS

Whether at home, at the grandparents or on holiday – this barrier-free safety gate can be easily installed by four adjusting screws and pressure fit, leaving no trace on your walls.