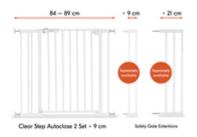

## PRESSURE FIT GATE FOR DOORS AND STAIRS OF 84-89 CM

The Clear Step Autoclose gate is suitable for doors and stairs with an opening of 84-89 cm. Thanks to the adjusting screws, you can install the gate in an easy and stable way, without drilling.

## INDIVIDUALLY EXTENDABLE WITH SEPARATE EXTENSIONS

With the separately available 9 cm and 21 cm extensions, you can prolong the self-closing gate, making it suitable for doors and staircases that do not have standard dimensions.

The Clear Step Autoclose 2 Set inclusive 9 cm extension can be used not only for openings of 84-89 cm, but also for larger ones by expanding it with the separately available extensions of 9 cm and 21 cm up to 110 cm. By using the separate Y spindles, you can install the indoor gate on staircases with round bars, too.

The following dimensions are possible with the separately available extensions:

84 - 89 cm = gate + 9 cm extension 93 - 98 cm = gate + 9 cm + 9 cm extension 96 - 101 cm = gate + 21 cm extension 105 - 110 cm = gate + 9 cm + 21 cm extension 117 - 122 cm = gate + 21 cm + 21 cm extension