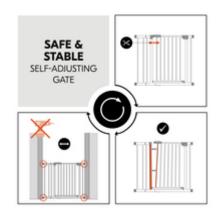

## **SELF-ADJUSTING GATE**

The gate's initial misaligning/gap on the level of the locking mechanism is eliminated by tightening the adjusting screws in the frame, allowing for a safe and stable fixation.

Please note: This product is a self-adjusting gate. This means that the gate's initial misaligning/gap on the level of the locking mechanism is eliminated by tightening the adjusting screws in the frame.