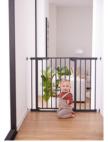

### SELF-CLOSING FROM BOTH SIDES

Thanks to the magnetic lock, the self-closing indoor gate never remains open. It closes automatically, from both sides, safe and on its own. The two-phase indicator offers visual safety at one glance.

Thanks to the magnetic lock, the gate closes automatically from both opening sides. The two-phase indicator offers visual safety at one glance.

Hot stove? Open front door? Some situations require the gate to open to one side only. By using the safety lock on the bottom, you can adjust the gate to your individual needs.