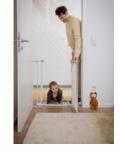

# PRESSURE FIT GATE WITH ADJUSTING SCREWS

Whether at home, at the grandparents or on holiday – this barrier-free safety gate can be easily installed by four adjusting screws and pressure fit, leaving no trace on your walls.

Whether at home, at the grandparents or on holiday – this stable pressure fit gate is very easy to install by means of adjusting screws. Also, removing the gate is as easy and leaves no trace on your walls.