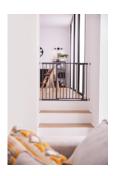

## MORE SAFETY THANKS TO BARRIER-FREE ENTRY

The safety gate with extra-low entry offers you and your child more comfort and safety at doors and stairs, making daily life easier.

## PRESSURE FIT GATE FOR DOORS AND STAIRS OF 84-89 CM

The Clear Step Autoclose gate is suitable for doors and stairs with an opening of 84-89 cm. Thanks to the adjusting screws, you can install the gate in an easy and stable way, without drilling.