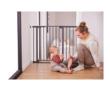

### SAFE AND EASY-TO-USE LOCK

The gate for doors and stairs opens to both sides. In some situations, when you want the gate to open to one side only, you can use the safety lock on the bottom, providing a one- or two-way opening.

#### SAFE AND EASY TO LOCK

SAFETY GATE OPENS IN BOTH DIRECTIONS