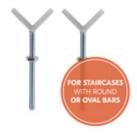

# SEPARATE Y-SPINDLES FOR STAIRS WITH ROUND STRINGERS

The safety gate can also be mounted on banisters with round stringers without drilling using the hauck Y-spindles.