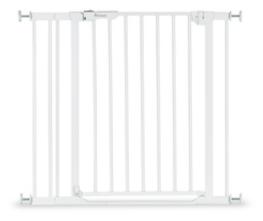

## CLEAR STEP? 2 SET +9 CM

BARRIER-FREE, MANUALLY LOCKING SAFETY GATE SET

### CLEAR STEP? 2 SET +9 CM BARRIER-FREE, MANUALLY LOCKING SAFETY GATE SET

#### Barrier-free, manually locking door & stair safety gate set

As soon as your child is mobile, safety gates on stairs and in doorways are essential. This barrier-free safety gate has a low threshold – thus virtually eliminating the risk of tripping for both young and old.