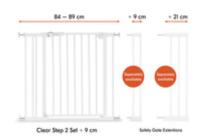

### PRESSURE FIT GATE FOR DOORS AND STAIRS 84–89 CM WIDE

The set, consisting of a gate and 9-cm metal extension, is suitable for stairs or doors with a width of 84–89 cm. Thanks to the adjusting screws, you can clamp it in place quickly and stably.

# EXPANDABLE WITH SEPARATE EXTENSIONS

In addition to the 9-cm extension included in the set, you can expand the safety gate using a second, separately available 9-cm or 21-cm extension and use it for larger openings.

## CLEAR STEP? 2 SET +9 CM

BARRIER-FREE, MANUALLY LOCKING SAFETY GATE SET