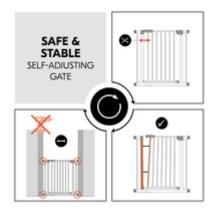

### **SELF-ADJUSTING GATE**

The initial skewed position/gap in the area of the locking mechanism is eliminated by tightening the four fixing screws. This makes secure, stable fastening possible.

**Note:** This safety gate is self-adjusting. This means that the initial skewed position/gap in the area of the locking mechanism is eliminated by tightening the four fixing screws.