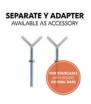

# EXPANDABLE WITH SEPARATE EXTENSIONS

In addition to the 9-cm extension included in the set, you can expand the safety gate using a second, separately available 9-cm or 21-cm extension and use it for larger openings.

## INDIVIDUALLY EXTENDABLE WITH A 2ND EXTENSION

#### SEPARATE Y ADAPTER AVAILABLE AS ACCESSORY

# SEPARATE Y-SPINDLES FOR STAIRS WITH ROUND STRINGERS

The safety gate can also be mounted on banisters with round stringers without drilling using the hauck Y-spindles.