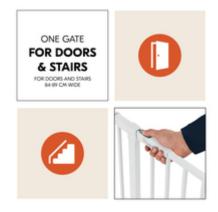

### PRESSURE FIT GATE FOR DOORS AND STAIRS 84–89 CM WIDE

The set, consisting of a gate and 9-cm metal extension, is suitable for stairs or doors with a width of 84–89 cm. Thanks to the adjusting screws, you can clamp it in place quickly and stably.

Whether at home, at the grandparents, or on holiday, the clamping gate is robustly attached with adjusting screws by means of pressure fit and can be removed without leaving any residues.

The Clear Step 2 set, including 9 cm extension, is not only suitable for passageways with a width of 84–89 cm but can also be extended to up to 110 cm using the separately available 9-cm or 21-cm extensions. The safety gate can also be mounted on banisters with round stringers using separate hauck Y-spindles.