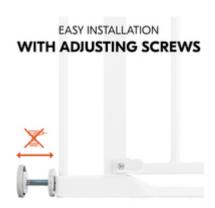

# CLAMPING GATE WITH PRESSURE FASTENING

Whether at home, at the grandparents, or on holiday – thanks to the pressure fastening with adjusting screws, the child gate can be easily removed and mounted in just a few simple steps.

Whether at home, at the grandparents, or on holiday, the clamping gate is robustly attached with adjusting screws by means of pressure fit and can be removed without leaving any residues.

The Clear Step 2 set, including 9 cm extension, is not only suitable for passageways with a width of 84–89 cm but can also be extended to up to 110 cm using the separately available 9-cm or 21-cm extensions. The safety gate can also be mounted on banisters with round stringers using separate hauck Y-spindles.