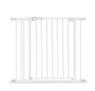

### PRESSURE FIT GATE FOR DOORS AND STAIRS 84–89 CM WIDE

The set, consisting of a gate and 9-cm metal extension, is suitable for stairs or doors with a width of 84–89 cm. Thanks to the adjusting screws, you can clamp it in place quickly and stably.

## CLEAR STEP? 2 SET +9 CM

BARRIER-FREE, MANUALLY LOCKING SAFETY GATE SET

### CLEAR STEP? 2 SET +9 CM BARRIER-FREE, MANUALLY LOCKING SAFETY GATE SET