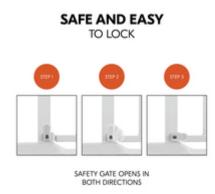

#### SECURE AND QUICK TO LOCK

The door and stair safety gate can be opened to both sides with one hand. You can block the gate on one side with the safety stopper, depending on the situation.

The safety gate can be opened with one hand to both sides and is easy to close.

Hot stove? Open front door? In some situations, it is safer if the safety gate only opens in one direction. You can set this at any time with the safety stopper.