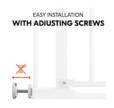

### PRESSURE FIT GATE FOR DOORS AND STAIRS 84–89 CM WIDE

The set, consisting of a gate and 9-cm metal extension, is suitable for stairs or doors with a width of 84–89 cm. Thanks to the adjusting screws, you can clamp it in place quickly and stably.

# CLAMPING GATE WITH PRESSURE FASTENING

Whether at home, at the grandparents, or on holiday – thanks to the pressure fastening with adjusting screws, the child gate can be easily removed and mounted in just a few simple steps.

### **SELF-ADJUSTING GATE**

The initial skewed position/gap in the area of the locking mechanism is eliminated by tightening the four fixing screws. This makes secure, stable fastening possible.

**Note:** This safety gate is self-adjusting. This means that the initial skewed position/gap in the area of the locking mechanism is eliminated by tightening the four fixing screws.