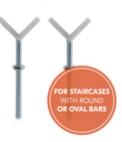

# SEPARATE Y-SPINDLES FOR STAIRS WITH ROUND STRINGERS

The safety gate can also be mounted on banisters with round stringers without drilling using the hauck Y-spindles.

#### SEPARATE Y ADAPTER AVAILABLE AS ACCESSORY

The Open N Stop 2 set, including a 9 cm extension, is not only suitable for widths of 84–89 cm but can also be extended to up to 110 cm using the separately available 9-cm or 21-cm extensions. The safety gate can also be mounted on banisters with round stringers using separate hauck Y-spindles.