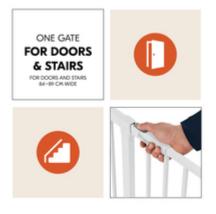

# PRESSURE FIT GATE FOR DOORS AND STAIRS 84–89 CM WIDE

The set, consisting of a gate and 9-cm metal extension, is suitable for stairs or doors with a width of 84–89 cm. Thanks to the adjusting screws, you can clamp it in place quickly and stably.

# CLAMPING GATE WITH PRESSURE FASTENING

Whether at home, at the grandparents, or on holiday – thanks to the pressure fastening with adjusting screws, the child gate can be easily removed and mounted in just a few simple steps.