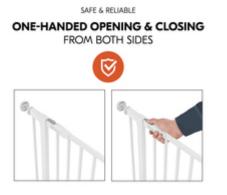

## EASY OPENING AND CLOSING

The safety gate can be easily opened with one hand on both sides and safely locks in place when closed.

#### Manually locking door & stair safety gate set with 9 cm extension

As soon as your child is mobile, safety gates on stairs and in doorways are essential to help keep your baby safe.

Whether at home, at the grandparents, or on holiday, the clamping gate is safely attached with adjusting screws by means of pressure fit and can be removed without leaving any residues. The safety gate can be opened with one hand to both sides and is easy to close.