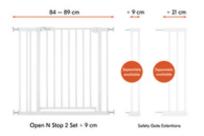

# EXPANDABLE WITH SEPARATE EXTENSIONS

In addition to the 9-cm extension included in the set, you can expand the safety gate using a second, separately available 9-cm or 21-cm extension and use it for larger openings.

The Open N Stop 2 set, including a 9 cm extension, is not only suitable for widths of 84–89 cm but can also be extended to up to 110 cm using the separately available 9-cm or 21-cm extensions. The safety gate can also be mounted on banisters with round stringers using separate hauck Y-spindles.

#### The following dimensions are possible with separate extensions:

75–80 cm = gate without extension 84–89 cm = gate + 9 cm extension 93–98 cm = gate + 9 cm + 9 cm extensions 96–101 cm = gate + 21 cm extension 105–110 cm = gate + 9 cm + 21 cm extensions 117–122 cm = gate + 21 cm + 21 cm extensions