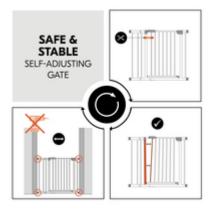

## SELF-ADJUSTING GATE

The initial skewed position/gap in the area of the locking mechanism is eliminated by tightening the four fixing screws. This makes secure, stable fastening possible.

**Note:** This safety gate is self-adjusting. This means that the initial skewed position/gap in the area of the locking mechanism is eliminated by tightening the four fixing screws.