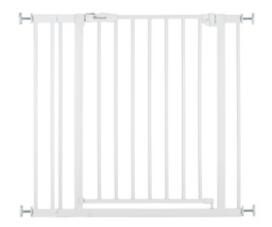

### OPEN N STOP 2 SET +9 CM practical, manually locking safety gate set

#### Manually locking door & stair safety gate set with 9 cm extension

As soon as your child is mobile, safety gates on stairs and in doorways are essential to help keep your baby safe.

Whether at home, at the grandparents, or on holiday, the clamping gate is safely attached with adjusting screws by means of pressure fit and can be removed without leaving any residues. The safety gate can be opened with one hand to both sides and is easy to close.