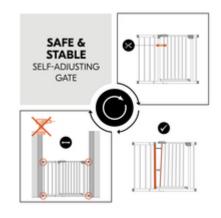

### **SELF-ADJUSTING GATE**

The initial skewed position/gap in the area of the locking mechanism is eliminated by tightening the four fixing screws. This makes secure, stable fastening possible.

**Note:** This safety gate is self-adjusting. This means that the initial skewed position/gap in the area of the locking mechanism is eliminated by tightening the four fixing screws.