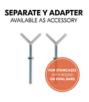

# EXPANDABLE WITH SEPARATE EXTENSIONS

In addition to the 21-cm extension included in the set, you can expand the safety gate up to a maximum of 122 cm using a second, separately available 9-cm or 21-cm extension.

# SEPARATE Y-SPINDLES FOR STAIRS WITH ROUND STRINGERS

The safety gate can also be mounted on banisters with round stringers without drilling using the hauck Y-spindles.

The Open N Stop 2 set, including 21 cm extension, is not only suitable for passageways with a width of 96–101 cm but can also be extended to up to 122 cm using the separately available 9-cm or 21-cm extensions. The safety gate can also be mounted on stairs with round stringers using separate hauck Y-spindles.

9 cm Extension **Extension possibilities** 

21 cm Extension

Y-Spindle

75 - 80 cm (gate without extensions)

84 - 89 cm (Gate + 9 cm Extension)

93 - 98 cm (Gate + 9 cm + 9 cm Extension) **Optional protection area** 