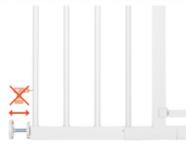

# PRESSURE FIT GATE FOR DOORS AND STAIRS 96–101 CM WIDE

The set, consisting of a gate and 21-cm metal extension, is suitable for stairs or doors with a width of 96–101 cm. Thanks to the adjusting screws, you can clamp it in place quickly and stably.

# CLAMPING GATE WITH PRESSURE FASTENING

Whether at home, at the grandparents, or on holiday – thanks to the pressure fastening with adjusting screws, the child gate can be easily removed and mounted in just a few simple steps.