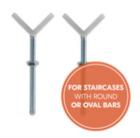

# SEPARATE Y-SPINDLES FOR STAIRS WITH ROUND STRINGERS

The safety gate can also be mounted on banisters with round stringers without drilling using the hauck Y-spindles.

The Open N Stop 2 set, including 21 cm extension, is not only suitable for passageways with a width of 96–101 cm but can also be extended to up to 122 cm using the separately available 9-cm or 21-cm extensions. The safety gate can also be mounted on stairs with round stringers using separate hauck Y-spindles.