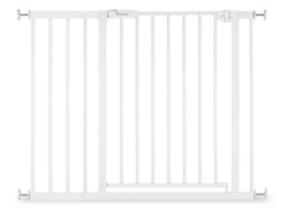

# PRESSURE FIT GATE FOR DOORS AND STAIRS 96–101 CM WIDE

The set, consisting of a gate and 21-cm metal extension, is suitable for stairs or doors with a width of 96–101 cm. Thanks to the adjusting screws, you can clamp it in place quickly and stably.

# CLAMPING GATE WITH PRESSURE FASTENING

Whether at home, at the grandparents, or on holiday – thanks to the pressure fastening with adjusting screws, the child gate can be easily removed and mounted in just a few simple steps.

#### Manually locking door & stair safety gate set with 21cm extension

As soon as your child is mobile, safety gates on stairs and in doorways are essential to help keep your baby safe.

Whether at home, at the grandparents, or on holiday, the clamping gate is safely attached with adjusting screws by means of pressure fit and can be removed without leaving any residues. The safety gate can be opened with one hand to both sides and is easy to close.