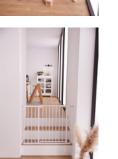

### Lifestyle Images

#### Manually locking door & stair safety gate set with 21cm extension

As soon as your child is mobile, safety gates on stairs and in doorways are essential to help keep your baby safe.

Whether at home, at the grandparents, or on holiday, the clamping gate is safely attached with adjusting screws by means of pressure fit and can be removed without leaving any residues. The safety gate can be opened with one hand to both sides and is easy to close.