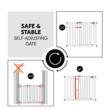

### **SELF-ADJUSTING GATE**

The initial skewed position/gap in the area of the locking mechanism is eliminated by tightening the four fixing screws. This makes secure, stable fastening possible.

**Note:** This safety gate is self-adjusting. This means that the initial skewed position/gap in the area of the locking mechanism is eliminated by tightening the four fixing screws.