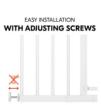

## EASY INSTALLATION WITH ADJUSTING SCREWS

# CLAMPING GATE WITH PRESSURE FASTENING

Whether at home, at the grandparents, or on holiday – thanks to the pressure fastening with adjusting screws, the child gate can be easily removed and mounted in just a few simple steps.

# PRESSURE FIT GATE FOR DOORS AND STAIRS 96–101 CM WIDE

The set, consisting of a gate and 21-cm metal extension, is suitable for stairs or doors with a width of 96–101 cm. Thanks to the adjusting screws, you can clamp it in place quickly and stably.