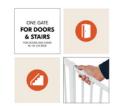

### EASY OPENING AND CLOSING

The safety gate can be easily opened with one hand on both sides and safely locks in place when closed.

#### Manually locking door & stair safety gate set with 21cm extension

As soon as your child is mobile, safety gates on stairs and in doorways are essential to help keep your baby safe.

Whether at home, at the grandparents, or on holiday, the clamping gate is safely attached with adjusting screws by means of pressure fit and can be removed without leaving any residues. The safety gate can be opened with one hand to both sides and is easy to close.