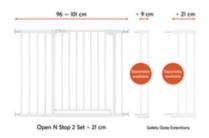

# PRESSURE FIT GATE FOR DOORS AND STAIRS 96–101 CM WIDE

The set, consisting of a gate and 21-cm metal extension, is suitable for stairs or doors with a width of 96–101 cm. Thanks to the adjusting screws, you can clamp it in place quickly and stably.

# EXPANDABLE WITH SEPARATE EXTENSIONS

In addition to the 21-cm extension included in the set, you can expand the safety gate up to a maximum of 122 cm using a second, separately available 9-cm or 21-cm extension.

#### The following dimensions are possible with separate extensions:

75–80 cm = gate without extension 84–89 cm = gate + 9 cm extension 93–98 cm = gate + 9 cm + 9 cm extensions 96–101 cm = gate + 21 cm extension 105–110 cm = gate + 9 cm + 21 cm extensions 117–122 cm = gate + 21 cm + 21 cm extensions