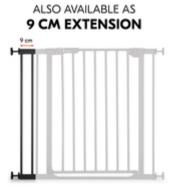

## ALSO AVAILABLE AS 9 CM EXTENSION

Do you need a shorter extension? Then simply use the 9 cm extension for door and stair gates from hauck.