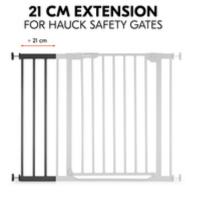

**h**auck

21 CM EXTENSION FOR HAUCK SAFETY GATES

FLEXIBLE USE THANKS TO COMBINATION POSSIBILITIES

1

STABLE AND SAFE ISNTALLATION WITHOUT DRILLING

1

# EXTENSION COMPATIBLE WITH SAFETY GATES BY HAUCK

You want to extend your hauck safety gate? Then use the 21 cm extension, also by hauck, which is compatible with all standard hauck door and stair gates, e.g. Clear Step Autoclose 2.