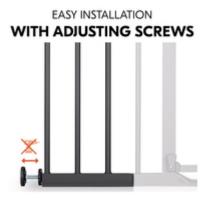

# FAST AND SIMPLE CONNECTION WITH HAUCK GATES

The extension is easily connected to the gate by means of two connection pieces, while the adjusting screws are placed on the outer side of the extension or gate.

#### FAST AND SIMPLE CONNECTION WITH HAUCK GATES

# EASY AND STABLE PRESSURE FIT INSTALLATION

Once you have connected all pieces, you can clamp the safety gate into the door frame or the staricase by fastening the adjusting screws.

#### Simple and secure installation without drilling

Installation is very easy: Connect the extension to your safety gate using the included connectors. Then, attach the adjustment screws to the outer sides of the extension. Finally, secure the gate and extension by pressing them firmly into the door frame or staircase – quick, stable, and secure.