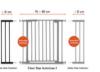

#### Flexible combinations for different widths

With hauck extensions, you can flexibly adjust your safety gate with a base width of 75-80 cm. Each side of the gate can be fitted with a maximum of one extension – either 9 cm or 21 cm. Here are some examples of possible combinations:

- Width 84-89 cm: 1x 9 cm extension
- Width 96-101 cm: 1x 21 cm extension
- Width 105-110 cm: 1x 9 cm + 1x 21 cm extension
- Width 117-122 cm: 2x 21 cm extensions

Additionally, with the separately available hauck Y-spindles, you can attach the extension and safety gate to stair railings with round or oval posts – all without drilling!