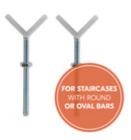

# SEPARATE Y-SPINDEL FOR STAIRCASES WITH ROUND BARS

With the separately available hauck Y-spindles, you can also attach the extension together with the safety gate to stair rails with round or oval rails quickly and easily without drilling.

- Width 84-89 cm: 1x 9 cm extension
- Width 96-101 cm: 1x 21 cm extension
- Width 105-110 cm: 1x 9 cm + 1x 21 cm extension
- Width 117-122 cm: 2x 21 cm extensions

Additionally, with the separately available hauck Y-spindles, you can attach the extension and safety gate to stair railings with round or oval posts – all without drilling!