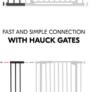

# FAST AND SIMPLE CONNECTION WITH HAUCK GATES

The extension is easily connected to the gate by means of two connection pieces, while the adjusting screws are placed on the outer side of the extension or gate.

#### FAST AND SIMPLE CONNECTION WITH HAUCK GATES

# EASY AND STABLE PRESSURE FIT INSTALLATION

Once you have connected all pieces, you can clamp the safety gate into the door frame or the staricase by fastening the adjusting screws.

#### Simple and secure installation without drilling

Installation is very easy: Connect the extension to your safety gate using the included connectors. Then, attach the adjustment screws to the outer sides of the extension. Finally, secure the gate and extension by pressing them firmly into the door frame or staircase – quick, stable, and secure.