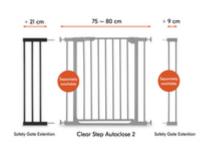

# 21 CM EXTENSION AND 9 CM EXTENSION COMBINABLE

A 21 cm extension is too short, but a 2 x 21 cm extension is too long? Then simply combine the 21 cm extension with a 9 cm extension.

#### 21 CM AND 9 CM EXTENSION COMBINABLE

#### Flexible combinations for different widths

With hauck extensions, you can flexibly adjust your safety gate with a base width of 75-80 cm. Each side of the gate can be fitted with a maximum of one extension – either 9 cm or 21 cm. Here are some examples of possible combinations:

- Width 84-89 cm: 1x 9 cm extension
- Width 96-101 cm: 1x 21 cm extension
- Width 105-110 cm: 1x 9 cm + 1x 21 cm extension
- Width 117-122 cm: 2x 21 cm extensions

Additionally, with the separately available hauck Y-spindles, you can attach the extension and safety gate to stair railings with round or oval posts – all without drilling!