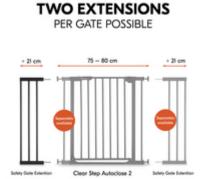

# TWO EXTENSIONS PER GATE POSSIBLE

An extension of 1 x 21 cm is not enough for your width? You can combine your hauck children's gate with a total of two extensions, one on each side.

#### TWO EXTENSIONS PER GATE POSSIBLE

#### Flexible combinations for different widths

With hauck extensions, you can flexibly adjust your safety gate with a base width of 75-80 cm. Each side of the gate can be fitted with a maximum of one extension – either 9 cm or 21 cm. Here are some examples of possible combinations:

- Width 84-89 cm: 1x 9 cm extension
- Width 96-101 cm: 1x 21 cm extension
- Width 105-110 cm: 1x 9 cm + 1x 21 cm extension
- Width 117-122 cm: 2x 21 cm extensions

Additionally, with the separately available hauck Y-spindles, you can attach the extension and safety gate to stair railings with round or oval posts – all without drilling!