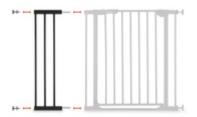

# EXTENSION COMPATIBLE WITH SAFETY GATES BY HAUCK

You want to extend your hauck safety gate? Then use the 21 cm extension, also by hauck, which is compatible with all standard hauck door and stair gates, e.g. Clear Step Autoclose 2.

#### 21 cm Extension for hauck Safety Gates

Would you like to extend your hauck safety gate? With this 21 cm extension, you can easily adapt your safety gate to wider doorways or staircases. The extension is compatible with all hauck door and stair safety gates. If you need a shorter extension, there is also a 9 cm version available separately.