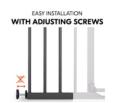

# EASY AND STABLE PRESSURE FIT INSTALLATION

Once you have connected all pieces, you can clamp the safety gate into the door frame or the staricase by fastening the adjusting screws.

#### Simple and secure installation without drilling

Installation is very easy: Connect the extension to your safety gate using the included connectors. Then, attach the adjustment screws to the outer sides of the extension. Finally, secure the gate and extension by pressing them firmly into the door frame or staircase – quick, stable, and secure.