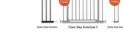

# 21 CM EXTENSION AND 9 CM EXTENSION COMBINABLE

A 21 cm extension is too short, but a 2 x 21 cm extension is too long? Then simply combine the 21 cm extension with a 9 cm extension.

#### 21 CM AND 9 CM EXTENSION COMBINABLE